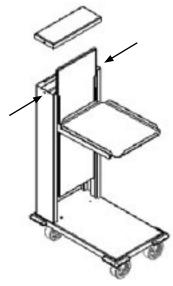

0   | 3              | 3      | 0     |  |
| DIS-725             | 0              | 6      | 0     |  |
| DIS-813             | 3              | 3      | 3     |  |
| DIS-913             | 3              | 6      | 3     |  |
| DIS-1013            | 6              | 6      | 3     |  |
| DIS-1200            | 6              | 6      | 6     |  |
| DIS-1450            | 6              | 6      | 6     |  |

Maintenance Section 4

### **CT Series Self-Leveling Dispensers Adjusting**

Tools Needed:

- · Small flat head screw driver
- · Phillips head screw driver

### **A** Warning

Wear safety glasses when adjusting your dispenser. Also, lock brakes on mobile units before beginning.

- 1. Unload dispenser.
- 2. Use screw driver to remove two screws, one on each side of the elevator housing.



- 3. Remove cover and slide front panel off.
- 4. If carrier is riding too high, you need to remove springs. With carrier all the way to the top, gently disengage one spring at a time, unhooking bottom loop out of carrier bracket. Remove as many springs as necessary. If carrier is riding too low, you need to add springs. With carrier all the way to the top, gently engage one spring at a time by hooking bottom loop of spring into carrier bracket. Add as many springs as necessary.



- Load unit to test dispensing level. If spring adjustment does not position carrier properly, repeat step #4 trying different springs. If this does not work, a different set of springs may be required.
- 6. If level is appropriate, replace front panel and cover. Secure with screws.

### **∴** Caution

Dispens