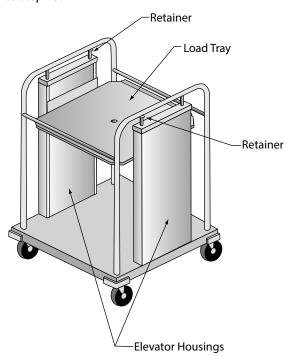

sary.



- Load unit to test dispensing level. If spring adjustment does not position carrier properly, repeat step #4 trying different springs. If this does not work, a different set of springs may be required.
- 6. If level is appropriate, replace front panel and cover. Secure with screws.

### **∴** Caution

Dispenser should not be operated with front panel off elevator housing.

Section 4 Maintenance

## FT2, LT & TT Series Self-Leveling Dispensers Adjusting

**Tools Needed** 

- Small flat head screw driver
- Phillips head screw driver

### **A**Warning

Wear safety glasses when adjusting your dispenser. Also, lock brakes on mobile units before beginning.

1. Unload dispenser and remove stainless steel load tray by lifting straight up and set it aside. For LT Models skip to step #5.



**Remove Load Tray** 

- Use small regular screw driver to loosen each retainer mounted on stainless steel rod at top of each elevator housing.
- 3. To remove elevator housing, lift housing straight up to clear the stud on unit base. Then gently swing the bottom of the housing towards the inside of the unit and pull housing out of the unit. Lay housing on flat surface.



**Remove Elevator Housing** 

4. Use Phillips head screw driver to remove front panel on the elevator housing.



**Remove Front Panel** 

Maintenance Section 4

5. If carrier is riding too high, you need to remove springs. With carrier all the way to the top, gently disengage one spring at a time, unhooking bottom loop out of carrier bracket. Remove as many springs as necessary. If carrier is riding too low, you need t