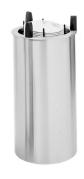

### **Model Numbers**

|                        | Dish Dispensers                           |                      |
|------------------------|-------------------------------------------|----------------------|
|                        | Mobile Two Stack                          |                      |
| CAB2-500               | CAB2-575                                  | CAB2-650             |
| CAB2-725               | CAB2-813                                  | CAB2-913             |
| CAB2-1013              | CAB2-1200                                 | CAB2-1450            |
|                        | Dish Dispensers                           |                      |
|                        | ack With Even Temp He                     |                      |
| CAB2-500ET             | CAB2-575ET                                | CAB2-650ET           |
| CAB2-725ET             | CAB2-813ET                                | CAB2-913ET           |
| CAB2-1013ET            | CAB2-1200ET                               | CAB2-1450ET          |
| M 1 11 T C             | Dish Dispensers                           | . 15:                |
|                        | ock With Quick Temp He                    | CAB2-1013QT          |
| CAB2-813QT             | CAB2-913QT                                | CAD2-1013Q1          |
| CAB2-1200QT            | CAB2-1450QT                               |                      |
|                        | Dish Dispensers<br>Mobile Three Stack     |                      |
| CAB3-500               | CAB3-575                                  | CAB3-650             |
| CAB3-300<br>CAB3-725   | CAB3-813                                  | CAB3-030<br>CAB3-913 |
| CAB3-1013              | CAB3-1200                                 | CAB3-1450            |
| C/103 1013             | Dish Dispensers                           | C/105 1 150          |
| Mobile Three S         | tack With Even Temp He                    | ated Dispensers      |
| CAB3-500ET             | CAB3-575ET                                | CAB3-650ET           |
| CAB3-725ET             | CAB3-813ET                                | CAB3-913ET           |
| CAB3-1013ET            | CAB3-1200ET                               | CAB3-1450ET          |
|                        | Dish Dispensers                           |                      |
| <b>Mobile Three St</b> | ack With Quick Temp H                     | eated Dispensers     |
| CAB3-813QT             | CAB3-913QT                                | CAB3-1013QT          |
| CAB3-1200QT            | CAB3-1450QT                               |                      |
|                        | Dish Dispensers                           |                      |
|                        | Mobile Four Stack                         |                      |
| CAB4-500               | CAB4-575                                  | CAB4-650             |
| CAB4-725               | CAB4-813                                  | CAB4-913             |
| CAB4-1013              | CAB4-1200                                 | CAB4-1450            |
|                        | Dish Dispensers                           |                      |
|                        | ack With Even Temp He                     |                      |
| CAB4-500ET             | CAB4-575ET                                | CAB4-650ET           |
| CAB4-725ET             | CAB4-813ET                                | CAB4-913ET           |
| CAB4-1013ET            | CAB4-1200ET                               | CAB4-1450ET          |
| Mobile Four St         | Dish Dispensers<br>ack With Quick Temp He | ated Dispensers      |
|                        | CAB4-913QT                                |                      |
| CAB4-1200QT            | CAB4-1450QT                               | CAD+ 1015Q1          |
|                        | Cup Dispensers                            |                      |
|                        | Disposable                                |                      |
| CD                     |                                           |                      |
|                        | Tray And Rack Dispense                    | rs                   |
|                        | <b>Mobile Cantilevered</b>                |                      |
| CT-1216                | CT-1221                                   | CT-1418              |
| CT-1422                | CT-1622                                   | CT-1826              |
| CT-2020                |                                           |                      |
|                        | Dish Dispensers                           |                      |
| DIC 500                | Drop-In                                   | D/2                  |
| DIS-500                | DIS-575                                   | DIS-650              |
| DIS-725                | DIS-813<br>DIS-1200                       | DIS-913<br>DIS-1450  |
| DIS-1013               |                                           |                      |