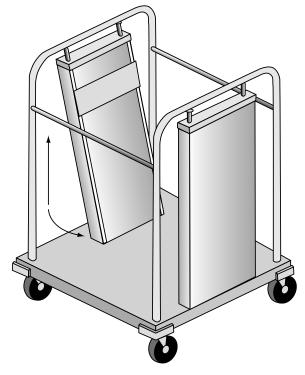

### Always have the serial number of your unit available when calling for parts or service.

- Dish dispenser serial numbers are located on the dispenser housing.
- Tray & rack dispenser serial numbers are located on the back of the unit or the underside of the flange.