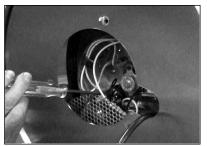

### Heated Dispensers Clearance beneath the dispensing tube

1.00" (2.5cm)

Keep the vents clean and free of obstruction.