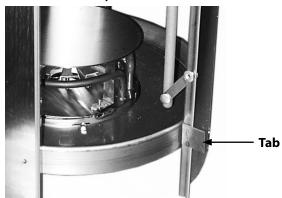

nance

7. Add four Non-Marring Rods per unit; the top of the rod has a jagged extension.



- 8. Insert the jagged extension into the slotted holes towards the top of each DIS inner panel.
- 9. Using small springs, insert the top of the spring into the small hole at the end of the jagged extension. The other end will go into a small hole directly below it on the DIS panel.



10. Install large screw in the bottom of the non-marring rod and attach the pivot extension by using the female screw sleeve.

11. Install small screw at the opposite end of the pivot extension and attach to the bottom of the inner panel.



- 12. Reattach all springs and new Wire Head.
- 13. Install new Spinning Head onto the Wire Head.
- 14. Bend back tabs or install new tabs 3.25" up from the bottom if necessary.



15. If applicable reinsert DIS into base and re-connect power.



800-733-8821 WWW.DELFIELD.COM



### WWW.WELBILT.COM

Welbilt provides the world's top chefs, and premier chain operators or growing independents with industry leading equipment and solutions. Our cutting-edge designs and lean manufacturing tactics are powered by deep knowledge, operator insights, and culinary expertise.

All of our products are backed by KitchenCare® – our aftermarket, repair, and parts service.

► CLEVELAND ► CONVOTHERM® DELFIELD®► FITKITCHEN™

▶ FRYMASTER®▶ GARLAND

► KOLPAK®

► LINCOLN

► MANITOWOC®

► MERCO®

► MERRYCHEF®
► MULTIPLEX®