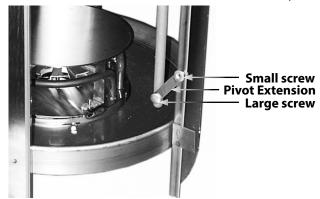

that the plates sit on).



- 4. Disconnect and remove all springs from outer body and from Wire Head.
- 5. Bend back tabs if necessary.



6. Remove Wire Head.



Section 4 Maintenance

7. Add four Non-Marring Rods per unit; the top of the rod has a jagged extension.



- 8. Insert the jagged extension into the slotted holes towards the top of each DIS inner panel.
- 9. Using small springs, insert the top of the spring into the small hole at the end of the jagged extension. The other end will go into a small hole directly below it on the DIS panel.



10. Install large screw in the bottom of the non-marring rod and attach the pivot extension by using the female screw sleeve.

11. Install small screw at the opposite end of the pivot extension and attach to the bottom of the inner panel.



- 12. Reattach all springs and new Wire Head.
- 13. Install new Spinning Head onto the Wire Head.
- 14. Bend back tabs or install new tabs 3.25" up from the bottom if necessary.



15. If applicable reinsert DIS into base and re-connect power.



800-733-8821 WWW.DELFIELD.COM



### WWW.WELBILT.COM

Welbilt provides the world's top chefs, and premier chain operators or growing independents with industry leading equipment and solutions. Our cutting-edge designs and lean manufacturing tactics are powered by deep knowledge, operator insights, and culinary expertise.

All of our products are backed by KitchenCare® – our aftermarket, repair, and parts service.

► CLEVELAND ► CONVOTHERM® DELFIELD®► FITKITCHEN™

▶ FRYMASTER®▶ GARLAND

► KOLPAK®

► LINCOLN

► MANITOWOC®

► MERCO®

► MERRYCHEF®
►