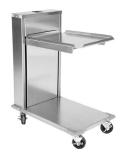

### **Model Numbers**

|                        | Dish Dispensers                           |                      |
|------------------------|-------------------------------------------|----------------------|
|                        | Mobile Two Stack                          |                      |
| CAB2-500               | CAB2-575                                  | CAB2-650             |
| CAB2-725               | CAB2-813                                  | CAB2-913             |
| CAB2-1013              | CAB2-1200                                 | CAB2-1450            |
|                        | Dish Dispensers                           |                      |
|                        | ack With Even Temp He                     |                      |
| CAB2-500ET             | CAB2-575ET                                | CAB2-650ET           |
| CAB2-725ET             | CAB2-813ET                                | CAB2-913ET           |
| CAB2-1013ET            | CAB2-1200ET                               | CAB2-1450ET          |
| M 1 11 T C             | Dish Dispensers                           | . 15:                |
|                        | ock With Quick Temp He                    | CAB2-1013QT          |
| CAB2-813QT             | CAB2-913QT                                | CAD2-1013Q1          |
| CAB2-1200QT            | CAB2-1450QT                               |                      |
|                        | Dish Dispensers<br>Mobile Three Stack     |                      |
| CAB3-500               | CAB3-575                                  | CAB3-650             |
| CAB3-300<br>CAB3-725   | CAB3-813                                  | CAB3-030<br>CAB3-913 |
| CAB3-1013              | CAB3-1200                                 | CAB3-1450            |
| C/103 1013             | Dish Dispensers                           | C/105 1 150          |
| Mobile Three S         | tack With Even Temp He                    | ated Dispensers      |
| CAB3-500ET             | CAB3-575ET                                | CAB3-650ET           |
| CAB3-725ET             | CAB3-813ET                                | CAB3-913ET           |
| CAB3-1013ET            | CAB3-1200ET                               | CAB3-1450ET          |
|                        | Dish Dispensers                           |                      |
| <b>Mobile Three St</b> | ack With Quick Temp H                     | eated Dispensers     |
| CAB3-813QT             | CAB3-913QT                                | CAB3-1013QT          |
| CAB3-1200QT            | CAB3-1450QT                               |                      |
|                        | Dish Dispensers                           |                      |
|                        | Mobile Four Stack                         |                      |
| CAB4-500               | CAB4-575                                  | CAB4-650             |
| CAB4-725               | CAB4-813                                  | CAB4-913             |
| CAB4-1013              | CAB4-1200                                 | CAB4-1450            |
|                        | Dish Dispensers                           |                      |
|                        | ack With Even Temp He                     |                      |
| CAB4-500ET             | CAB4-575ET                                | CAB4-650ET           |
| CAB4-725ET             | CAB4-813ET                                | CAB4-913ET           |
| CAB4-1013ET            | CAB4-1200ET                               | CAB4-1450ET          |
| Mobile Four St         | Dish Dispensers<br>ack With Quick Temp He | ated Dispensers      |
|                        | CAB4-913QT                                |                      |
| CAB4-1200QT            | CAB4-1450QT                               | CAD+ 1015Q1          |
|                        | Cup Dispensers                            |                      |
|                        | Disposable                                |                      |
| CD                     |                                           |                      |
|                        | Tray And Rack Dispense                    | rs                   |
|                        | <b>Mobile Cantilevered</b>                |                      |
| CT-1216                | CT-1221                                   | CT-1418              |
| CT-1422                | CT-1622                                   | CT-1826              |
| CT-2020                |                                           |                      |
|                        | Dish Dispensers                           |                      |
| DIC 500                | Drop-In                                   | D/2                  |
| DIS-500                | DIS-575                                   | DIS-650              |
| DIS-725                | DIS-813<br>DIS-1200                       | DIS-913<br>DIS-1450  |
| DIS-1013               |                                           |                      |