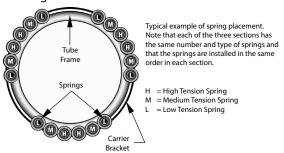

### Heated Dispensers Clearance beneath the dispensing tube

1.00" (2.5cm)

Keep the vents clean and free of obstruction.