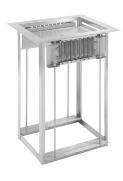

### **Model Numbers**

|                        | Dish Dispensers                           |                      |
|------------------------|-------------------------------------------|----------------------|
|                        | Mobile Two Stack                          |                      |
| CAB2-500               | CAB2-575                                  | CAB2-650             |
| CAB2-725               | CAB2-813                                  | CAB2-913             |
| CAB2-1013              | CAB2-1200                                 | CAB2-1450            |
|                        | Dish Dispensers                           |                      |
|                        | ack With Even Temp He                     |                      |
| CAB2-500ET             | CAB2-575ET                                | CAB2-650ET           |
| CAB2-725ET             | CAB2-813ET                                | CAB2-913ET           |
| CAB2-1013ET            | CAB2-1200ET                               | CAB2-1450ET          |
| M 1 11 T C             | Dish Dispensers                           | . 15:                |
|                        | ock With Quick Temp He                    | CAB2-1013QT          |
| CAB2-813QT             | CAB2-913QT                                | CAD2-1013Q1          |
| CAB2-1200QT            | CAB2-1450QT                               |                      |
|                        | Dish Dispensers<br>Mobile Three Stack     |                      |
| CAB3-500               | CAB3-575                                  | CAB3-650             |
| CAB3-300<br>CAB3-725   | CAB3-813                                  | CAB3-030<br>CAB3-913 |
| CAB3-1013              | CAB3-1200                                 | CAB3-1450            |
| C/103 1013             | Dish Dispensers                           | C/105 1 150          |
| Mobile Three S         | tack With Even Temp He                    | ated Dispensers      |
| CAB3-500ET             | CAB3-575ET                                | CAB3-650ET           |
| CAB3-725ET             | CAB3-813ET                                | CAB3-913ET           |
| CAB3-1013ET            | CAB3-1200ET                               | CAB3-1450ET          |
|                        | Dish Dispensers                           |                      |
| <b>Mobile Three St</b> | ack With Quick Temp H                     | eated Dispensers     |
| CAB3-813QT             | CAB3-913QT                                | CAB3-1013QT          |
| CAB3-1200QT            | CAB3-1450QT                               |                      |
|                        | Dish Dispensers                           |                      |
|                        | Mobile Four Stack                         |                      |
| CAB4-500               | CAB4-575                                  | CAB4-650             |
| CAB4-725               | CAB4-813                                  | CAB4-913             |
| CAB4-1013              | CAB4-1200                                 | CAB4-1450            |
|                        | Dish Dispensers                           |                      |
|                        | ack With Even Temp He                     |                      |
| CAB4-500ET             | CAB4-575ET                                | CAB4-650ET           |
| CAB4-725ET             | CAB4-813ET                                | CAB4-913ET           |
| CAB4-1013ET            | CAB4-1200ET                               | CAB4-1450ET          |
| Mobile Four St         | Dish Dispensers<br>ack With Quick Temp He | ated Dispensers      |
|                        | CAB4-913QT                                |                      |
| CAB4-1200QT            | CAB4-1450QT                               | CAD+ 1015Q1          |
|                        | Cup Dispensers                            |                      |
|                        | Disposable                                |                      |
| CD                     |                                           |                      |
|                        | Tray And Rack Dispense                    | rs                   |
|                        | <b>Mobile Cantilevered</b>                |                      |
| CT-1216                | CT-1221                                   | CT-1418              |
| CT-1422                | CT-1622                                   | CT-1826              |
| CT-2020                |                                           |                      |
|                        | Dish Dispensers                           |                      |
| DIC 500                | Drop-In                                   | D/2                  |
| DIS-500                | DIS-575                                   | DIS-650              |
| DIS-725                | DIS-813<br>DIS-1200                       | DIS-913<br>DIS-1450  |
| DIS-1013               |                                           |                      |