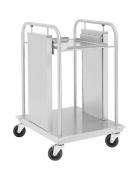

### **Model Numbers**

|                        | Dish Dispensers                           |                      |
|------------------------|-------------------------------------------|----------------------|
|                        | Mobile Two Stack                          |                      |
| CAB2-500               | CAB2-575                                  | CAB2-650             |
| CAB2-725               | CAB2-813                                  | CAB2-913             |
| CAB2-1013              | CAB2-1200                                 | CAB2-1450            |
|                        | Dish Dispensers                           |                      |
|                        | ack With Even Temp He                     |                      |
| CAB2-500ET             | CAB2-575ET                                | CAB2-650ET           |
| CAB2-725ET             | CAB2-813ET                                | CAB2-913ET           |
| CAB2-1013ET            | CAB2-1200ET                               | CAB2-1450ET          |
| M 1 11 T C             | Dish Dispensers                           | . 15:                |
|                        | ock With Quick Temp He                    | CAB2-1013QT          |
| CAB2-813QT             | CAB2-913QT                                | CAD2-1013Q1          |
| CAB2-1200QT            | CAB2-1450QT                               |                      |
|                        | Dish Dispensers<br>Mobile Three Stack     |                      |
| CAB3-500               | CAB3-575                                  | CAB3-650             |
| CAB3-300<br>CAB3-725   | CAB3-813                                  | CAB3-030<br>CAB3-913 |
| CAB3-1013              | CAB3-1200                                 | CAB3-1450            |
| C/103 1013             | Dish Dispensers                           | C/105 1 150          |
| Mobile Three S         | tack With Even Temp He                    | ated Dispensers      |
| CAB3-500ET             | CAB3-575ET                                | CAB3-650ET           |
| CAB3-725ET             | CAB3-813ET                                | CAB3-913ET           |
| CAB3-1013ET            | CAB3-1200ET                               | CAB3-1450ET          |
|                        | Dish Dispensers                           |                      |
| <b>Mobile Three St</b> | ack With Quick Temp H                     | eated Dispensers     |
| CAB3-813QT             | CAB3-913QT                                | CAB3-1013QT          |
| CAB3-1200QT            | CAB3-1450QT                               |                      |
|                        | Dish Dispensers                           |                      |
|                        | Mobile Four Stack                         |                      |
| CAB4-500               | CAB4-575                                  | CAB4-650             |
| CAB4-725               | CAB4-813                                  | CAB4-913             |
| CAB4-1013              | CAB4-1200                                 | CAB4-1450            |
|                        | Dish Dispensers                           |                      |
|                        | ack With Even Temp He                     |                      |
| CAB4-500ET             | CAB4-575ET                                | CAB4-650ET           |
| CAB4-725ET             | CAB4-813ET                                | CAB4-913ET           |
| CAB4-1013ET            | CAB4-1200ET                               | CAB4-1450ET          |
| Mobile Four St         | Dish Dispensers<br>ack With Quick Temp He | ated Dispensers      |
|                        | CAB4-913QT                                |                      |
| CAB4-1200QT            | CAB4-1450QT                               | CAD+ 1015Q1          |
|                        | Cup Dispensers                            |                      |
|                        | Disposable                                |                      |
| CD                     |                                           |                      |
|                        | Tray And Rack Dispense                    | rs                   |
|                        | <b>Mobile Cantilevered</b>                |                      |
| CT-1216                | CT-1221                                   | CT-1418              |
| CT-1422                | CT-1622                                   | CT-1826              |
| CT-2020                |                                           |                      |
|                        | Dish Dispensers                           |                      |
| DIC 500                | Drop-In                                   | D/2                  |
| DIS-500                | DIS-575                                   | DIS-650              |
| DIS-725                | DIS-813<br>DIS-1200                       | DIS-913<br>DIS-1450  |
| DIS-1013               |                                           |                      |