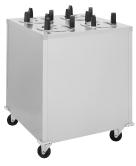

### **Model Numbers**

|                        | Dish Dispensers                           |                      |
|------------------------|-------------------------------------------|----------------------|
|                        | Mobile Two Stack                          |                      |
| CAB2-500               | CAB2-575                                  | CAB2-650             |
| CAB2-725               | CAB2-813                                  | CAB2-913             |
| CAB2-1013              | CAB2-1200                                 | CAB2-1450            |
|                        | Dish Dispensers                           |                      |
|                        | ack With Even Temp He                     |                      |
| CAB2-500ET             | CAB2-575ET                                | CAB2-650ET           |
| CAB2-725ET             | CAB2-813ET                                | CAB2-913ET           |
| CAB2-1013ET            | CAB2-1200ET                               | CAB2-1450ET          |
| M 1 11 T C             | Dish Dispensers                           | . 15:                |
|                        | ock With Quick Temp He                    | CAB2-1013QT          |
| CAB2-813QT             | CAB2-913QT                                | CAD2-1013Q1          |
| CAB2-1200QT            | CAB2-1450QT                               |                      |
|                        | Dish Dispensers<br>Mobile Three Stack     |                      |
| CAB3-500               | CAB3-575                                  | CAB3-650             |
| CAB3-300<br>CAB3-725   | CAB3-813                                  | CAB3-030<br>CAB3-913 |
| CAB3-1013              | CAB3-1200                                 | CAB3-1450            |
| C/103 1013             | Dish Dispensers                           | C/105 1 150          |
| Mobile Three S         | tack With Even Temp He                    | ated Dispensers      |
| CAB3-500ET             | CAB3-575ET                                | CAB3-650ET           |
| CAB3-725ET             | CAB3-813ET                                | CAB3-913ET           |
| CAB3-1013ET            | CAB3-1200ET                               | CAB3-1450ET          |
|                        | Dish Dispensers                           |                      |
| <b>Mobile Three St</b> | ack With Quick Temp H                     | eated Dispensers     |
| CAB3-813QT             | CAB3-913QT                                | CAB3-1013QT          |
| CAB3-1200QT            | CAB3-1450QT                               |                      |
|                        | Dish Dispensers                           |                      |
|                        | Mobile Four Stack                         |                      |
| CAB4-500               | CAB4-575                                  | CAB4-650             |
| CAB4-725               | CAB4-813                                  | CAB4-913             |
| CAB4-1013              | CAB4-1200                                 | CAB4-1450            |
|                        | Dish Dispensers                           |                      |
|                        | ack With Even Temp He                     |                      |
| CAB4-500ET             | CAB4-575ET                                | CAB4-650ET           |
| CAB4-725ET             | CAB4-813ET                                | CAB4-913ET           |
| CAB4-1013ET            | CAB4-1200ET                               | CAB4-1450ET          |
| Mobile Four St         | Dish Dispensers<br>ack With Quick Temp He | ated Dispensers      |
|                        | CAB4-913QT                                |                      |
| CAB4-1200QT            | CAB4-1450QT                               | CAD+ 1015Q1          |
|                        | Cup Dispensers                            |                      |
|                        | Disposable                                |                      |
| CD                     |                                           |                      |
|                        | Tray And Rack Dispense                    | rs                   |
|                        | <b>Mobile Cantilevered</b>                |                      |
| CT-1216                | CT-1221                                   | CT-1418              |
| CT-1422                | CT-1622                                   | CT-1826              |
| CT-2020                |                                           |                      |
|                        | Dish Dispensers                           |                      |
| DIC 500                | Drop-In                                   | D/2                  |
| DIS-500                | DIS-575                                   | DIS-650              |
| DIS-725                | DIS-813<br>DIS-1200                       | DIS-913<br>DIS-1450  |
| DIS-1013               |                                           |                      |