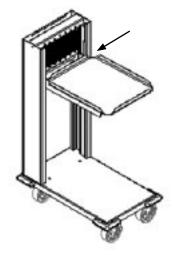

Tools Needed:

- · Small flat head screw driver
- · Phillips head screw driver

### **A** Warning

Wear safety glasses when adjusting your dispenser. Also, lock brakes on mobile units before beginning.

- 1. Unload dispenser.
- 2. Use screw driver to remove two screws, one on each side of the elevator housing.



- 3. Remove cover and slide front panel off.
- 4. If carrier is riding too high, you need to remove springs. With carrier all the way to the top, gently disengage one spring at a time, unhooking bottom loop out of carrier bracket. Remove as many springs as necessary. If carrier is riding too low, you need to add springs. With carrier all the way to the top, gently engage one spring at a time by hooking bottom loop of spring into carrier bracket. Add as many springs as necessary.



- Load unit to test dispensing level. If spring adjustment does not position carrier properly, repeat step #4 trying different springs. If this does not work, a different set of springs may be required.
- 6. If level is appropriate, replace front panel and cover. Secure with screws.

### **∴** Caution

Dispenser should not be operated with front panel off elevator housing.

Section 4 Maintenance

## FT2, LT & TT Series Self-Leveling Dispensers Adjusting

**Tools Needed** 

- Small flat head screw driver
- Phillips head screw driver

### **A**Warning

Wear safety glasses when adjusting your dispenser. Also, lock brakes on mobile units before beginning.

1. Unload dispenser and remove stainless steel load tray by lifting straight up and set it aside. For LT Models skip to step #5.



**Rem