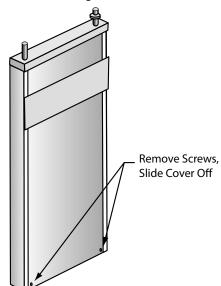

### Heated Dispensers Clearance beneath the dispensing tube

1.00" (2.5cm)

Keep the vents clean and free of obstruction.