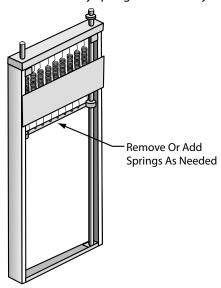

### Heated Dispensers Clearance beneath the dispensing tube

1.00" (2.5cm)

Keep the vents clean and free of obstruction.