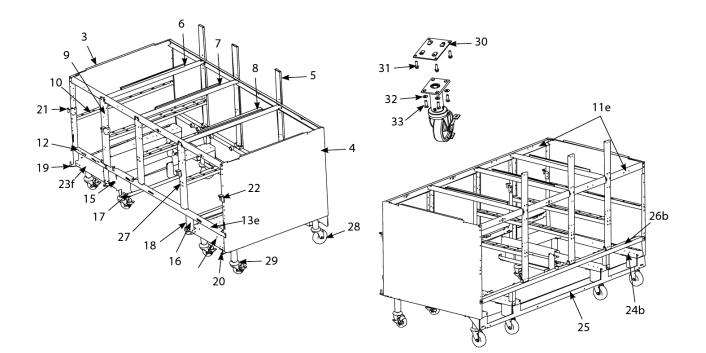

#### Cabinetry - MJ35, MJ45, H55, D50, D60, D80 and Gas Flatbottom Combinations

| #  | PART #  | DESCRIPTION                                                                                              | QTY | Note |
|----|---------|----------------------------------------------------------------------------------------------------------|-----|------|
| 1  | 1065348 | Cabinet Assemblies, Two/Four Station Fryer, DF2x#<br>(1824/2424 Left non-filter)                         | 1   |      |
| 1a | 1065153 | Cabinet Assemblies, Two/Four Station Fryer, DF2x# (22424<br>Left), DF4x# (Left 32424/D60)                | 1   |      |
| 1b | 1065487 | Cabinet Assemblies, Two/Four Station Fryer, DF2x# (22424 Right)                                          | 1   |      |
| 1c | 1065382 | Cabinet Assemblies, Two/Four Station Fryer, DF2x# (22424 Right non-filter)                               | 1   |      |
| 1d | 1065349 | Cabinet Assemblies, Four Station Fryer, DF4x5 (MJ-<br>H3x5//MC24/2424) Four Station w/spreader cabinet   | 1   |      |
| 1e | 1065154 | Cabinet Assemblies, Two/Four Station Fryer, DF2x#<br>(2424/D60 Right), DF4x# (Right 32424/D60)           | 1   |      |
| 1f | 1065136 | Cabinet Assemblies, Two/Four Station Fryer, DF2x# (2424/2424)                                            | 1   |      |
| 1g | 1064751 | Cabinet Assemblies, Three/Five/Six Station Fryer, DF3x#<br>(MJ-H2x5/FB), DF6x1 (Left MJH2x5/2424//32424) | 1   |      |
| 1h | 1065458 | Cabinet Assemblies, Three/Five/Six Station Fryer, DF3x#<br>(32424E), DF6x1 (Right MJH2x5/2424//32424)    | 1   |      |
| 1i | 1064712 | Cabinet Assemblies, Three/Five/Six Station Fryer, DF3x# (32424 Right)                                    | 1   |      |
| 1j | 1065420 | Cabinet Assemblies, Three/Five/Six Station Fryer, DF3x# (MJ-Hx5/D60/1824)                                | 1   |      |
| 1k | 1067028 | Cabinet Assemblies, Three/Five/Six Station Fryer, DF5x#<br>(Left 22424/26MC//MJ-H3x5)                    | 1   |      |
| 11 | 1067008 | Cabinet Assemblies, Three/Five/Six Station Fryer, DF5x#<br>(Right 22424/26MC//MJ-H3x5)                   | 1   |      |
| 1m | 1065468 | Cabinet Assemblies, Four Station Fryer, DF4x5 (MJ-<br>H3x5//MC24/2424) Four Station w/spreader cabinet   | 1   |      |
| 1n | 1065349 | Cabinet Assemblies, Four Station Fryer, DF4x5 (MJ-<br>H3x5//MC24/2424) Four Station w/spreader cabinet   | 1   |      |
| 10 | 1065376 | Cabinet Assemblies, Four Station Fryer, DF4x# (MJ-<br>H2x5/21824)                                        | 1   |      |
| 2  | 1065350 | Base Assemblies, Two/Four Station Fryer, DF2x# (1824/2424L non-filter)                                   | 1   |      |
| 2a | 1065381 | Base Assemblies, Two/Four Station Fryer, DF2x# (22424 R non-filter)                                      | 1   |      |
| 2b | 1064983 | Base Assemblies, Four Station Fryer, DF4x5 (MJ-<br>H3x5//MC24/2424) Four Station w/ spreader cabinet     | 1   |      |
| 2c | 1064986 | Base Assemblies, Two/Four Station Fryer, DF2x# (2424 or 1824 and D60), DF4x# (Right 22424//2424/D60)     | 1   |      |
| 2d | 1064752 | Base Assemblies, Three/Five/Six Station Fryer, DF3x# (MJ-H2x5/FB), DF6x1(Left MJ-H 2x5/2424//32424)      | 1   |      |
| 2e | 1065445 | Base Assemblies, Three/Five/Six Station Fryer, DF3x# (32424E)                                            | 1   |      |
| 2f | 1065421 | Base Assemblies, Three/Five/Six Station Fryer, DF3x# (MJ-<br>Hx5/D60/1824)                               | 1   |      |
| 2g | 1067029 | Base Assemblies, Three/Five/Six Station Fryer, DF5x#(Left 22424/26MC//MJ-H3x5)                           | 1   |      |
| 2h | 1064711 | Base Assemblies, Three/Five/Six Station Fryer, DF6x1 (Right MJ-H2x5/2424//32424)                         | 1   |      |
| 2i | 1065472 | Base Assemblies, Four Station Fryer, DF4x5 (MJ-<br>H3x5//MC24/2424) Four Station w/ spreader cabinet     | 1   |      |
| 2ј | 1064983 | Base Assemblies, Four Station Fryer, DF4x5 (MJ-<br>H3x5//MC24/2424) Four Station w/ spreader cabinet     | 1   |      |
|    |         |                                                                                                          |     |      |

#### Cabinetry - MJ35, MJ45, H55, D50, D60, D80 and Gas Flatbottom Combinations

| #   | PART #  | DESCRIPTION                                                                                            | QTY | Note |
|-----|---------|--------------------------------------------------------------------------------------------------------|-----|------|
| 2k  | 1065377 | Base Assemblies, Four Station Fryer, DF4x# (MJ-H2x5 / 21824)                                           | 1   |      |
| 3   | 2118078 | Side Panel, Left Side                                                                                  | 1   |      |
| 3a  | 2210012 | Side Panel, Left Side with Hole                                                                        | 1   | [1]  |
| 3b  | 2018942 | Side, Left Cabinet, 2424/D60                                                                           | 1   | [1]  |
| 3c  | 2310395 | Panel, Left Side, Stainless Steel Cabinet                                                              | 1   |      |
| 4   | 2028942 | Side, Right Cabinet, 2424R,                                                                            | 1   | [1]  |
| 4a  | 2128078 | Side Panel, Right Side                                                                                 | 1   |      |
| 4b  | 2220012 | Side Panel, Right Side with Hole                                                                       | 1   | [1]  |
| 4c  | 2320395 | Panel, Right Side, Stainless Steel Cabinet                                                             | 1   |      |
| 5   | 2008882 | Post, Rear, MJ-H2x5/21824, MJ-H2x5/FB, MJ-<br>Hx5/D60/1824, 2424R, 2424/D60, 2424L                     | 1   |      |
| 5a  | 2008662 | Post, Rear Com Cabinet                                                                                 | 1   |      |
| 5b  | 2200404 | Post, Rear Cabinet                                                                                     | 1   |      |
| 5c  | 2009232 | Post, Rear, SCF2424R, 1824/2424L, 2424, 2424R non-filter                                               | 1   |      |
| 6   | 2008080 | Divider, Frypot                                                                                        | 1   |      |
| 7   | 2008873 | Divider, Frypot, MJxxx, H2xx / 1824, 2424 Divider                                                      | 1   |      |
| 8   | 2008912 | Divider, Frypot, 1824, 2424 Flatbottom Pot Divider                                                     | 1   |      |
| 9   | 2008168 | Post, Door                                                                                             | 1   |      |
| 10  | 2008903 | Brace, Firebox FB                                                                                      | 1   |      |
| 11  | 2009229 | Brace, Cabinet Top, 224                                                                                | 1   |      |
| 11a | 2009239 | Brace, Cabinet Top, 1824                                                                               | 1   |      |
| 11b | 2008874 | Brace, Upper Front/Rear, Three Station Fryer, DF3x# (MJ-<br>H2x5/FB)                                   | 1   |      |
| 11c | 2200370 | Brace, Upper Front/Rear, Three Station Fryer, DF3x#<br>(32424E)                                        | 1   |      |
| 11d | 2200291 | Brace, Upper Front/Rear, Three Station Fryer, DF3x# (MJ-<br>Hx5/D60/1824)                              | 1   |      |
| 11e | 2200210 | High Tension Wire Leads - 110"                                                                         | 1   |      |
| 12  | 2008227 | Brace, Right Lower Front, Three Station, DF3x1-DF3x2-<br>DF3x3 (D60/MJ-H2x5),DF2x5 (D160/15MC/MJ-H1x5) | 1   |      |
| 13  | 2009240 | Brace, Cabinet Front, 1824                                                                             | 1   |      |
| 13a | 2009231 | Brace, Cabinet Front, 224                                                                              | 1   |      |
| 13b | 2008878 | Brace, Right/Center Lower Front, Three Station Fryer, DF3x# (MJ-H2x5/FB)                               |     |      |
| 13c | 2200371 | Brace, Right/Center Lower Front, Three Station Fryer, DF3x# (32424E)                                   |     |      |
| 13d | 2200290 | Brace, Right/Center Lower Front, Three Station Fryer, DF3x# (MJ-Hx5/D60/1824)                          | 1   |      |
| 13e | 2200214 | High Tension Wire Lead - 19"                                                                           | 1   |      |
| 14  | 2008932 | Bridge, Filter Pump, MJ-H2x5/FB                                                                        | 1   |      |
| 14a | 2200380 | Bridge, Filter Pump, 32424E - YUM                                                                      | 1   |      |
| 15  | 2019764 | Rail, Filter Pan Left                                                                                  | 1   |      |
| 15a | 2210289 | Rail, Filter Pan Left MJ-Hx5/D60/1824                                                                  | 1   |      |
| 16  | 2029764 | Rail, Filter Pan Right                                                                                 | 1   |      |
| 16a | 2220289 | Rail, Filter Pan Right MJ-Hx5/D60/1824                                                                 | 1   |      |
| 17  | 2019890 | Guide, Filter Pan Left                                                                                 | 1   |      |
| 18  | 2029890 | Guide, Filter Pan Right                                                                                | 1   |      |
| 19  | 8234894 | Hinge, Lower Left                                                                                      | 1   | [2]  |

#### Cabinetry - MJ35, MJ45, H55, D50, D60, D80 and Gas Flatbottom Combinations

| #   | PART #  | DESCRIPTION                                                                                                  | QTY | Note |
|-----|---------|--------------------------------------------------------------------------------------------------------------|-----|------|
| 20  | 8234895 | Hinge, Lower Right                                                                                           | 1   | [2]  |
| 21  | 8234729 | Hinge, Left Door Upper                                                                                       | 1   |      |
| 21a | 8235520 | Hinge, Upper Left Door 24                                                                                    | 1   | [3]  |
| 21b | 8235136 | Hinge, Upper Left                                                                                            | 1   | [4]  |
| 22  | 8234730 | Hinge, Right Door Upper                                                                                      | 1   |      |
| 22a | 8235521 | Hinge, Upper Right Door 24                                                                                   | 1   | [3]  |
| 22b | 8235137 | Hinge, Upper Right                                                                                           | 1   | [5]  |
| 23  | 2009228 | Channel, Cabinet Base Front Left/Center, Three/Five Station Fryer, DF3x# (32424E)                            | 1   |      |
| 23a | 2009241 | Channel, Cabinet Base Front Left/Center, Two Station Fryer, DF2x# (1824/2424L non-filter,2424/D60)           | 1   |      |
| 23b | 2200036 | Channel, Cabinet Base Front Left/Center, Two Station Fryer, DF2x# (2424R non-filter)                         | 1   |      |
| 23c | 2008098 | Channel, Base Front Left, Five Station, DF5x1<br>(245E/SCFD360), DF5x# (MJ-H2x5/D360)                        | 1   |      |
| 23d | 2009228 | Channel, Cabinet Base Front Left/Center, Three/Five Station Fryer, DF3x# (32424E)                            | 1   |      |
| 23e | 2202033 | Channel, Cabinet Base Front Left/Center, Three/Five Station Fryer, DF5x# (22424/26MC/MJH3x5)                 | 1   |      |
| 23f | 2008098 | Channel, Base Front Left, Five Station, DF5x1<br>(245E/SCFD360), DF5x# (MJ-H2x5/D360)                        | 1   |      |
| 24  | 2200207 | Channel, Cabinet Base Front Right D60, Four Station Fryer, DF4x# (MJ-H2xx/21824)                             | 1   |      |
| 24a | 2200331 | Channel, Cabinet Base Front Right D60, Three Station Fryer, DF3x# (32424E)                                   | 1   |      |
| 24b | 2200207 | Channel, Cabinet Base Front Right D60, Four Station Fryer, DF4x# (MJ-H2xx/21824)                             | 1   |      |
| 25  | 8235155 | Channel, Cabinet Base Rear, Two Station Fryer, DF2x#<br>(2424/2424L, 2424, SCF2424R, 2424R,2424R non-filter) | 1   |      |
| 25a | 8235162 | Channel, Cabinet Base Rear, Two Station Fryer, DF2x#<br>(1824/2424L non-filter, 2424/D60 Right)              | 1   |      |
| 25b | 8235102 | Channel, Cabinet Base Rear, Three/Five Station Fryer, DF3x# (MJ-H2x5/FB)                                     | 1   |      |
| 25c | 8235518 | Channel, Cabinet Base Rear, Three/Five Station Fryer, DF3x# (32424E)                                         | 1   |      |
| 25d | 8235498 | Channel, Cabinet Base Rear, Three/Five Station Fryer, DF3x# (MJ-Hx5/D60/1824)                                | 1   |      |
| 25e | 2202031 | Lamp Holder With Green Lens                                                                                  | 1   |      |
| 25f | 8235466 | Channel, Cabinet Base Rear, Four Station Fryer, DF4x# (MJ-H2x5/21824)                                        | 1   |      |
| 25g | 8235158 | Manifold, Rear Support, Two Station Fryer, DF2x# (22424L/R 2424R non-filter), DF4x#(Left 32424/D60)          | 1   |      |
| 26  | 8235435 | Manifold, Rear Support, Two Station Fryer, DF2x# (1824/2424L non-filter)                                     | 1   |      |
| 26a | 8235161 | Manifold, Rear Support, Two Station Fryer, DF2x# (2424/D60<br>Right), DF4x# (32424/D60 Right)                | 1   |      |
| 26b | 8235540 | Manifold, Rear Support, Four Station Fryer, DF4x5 (MJ-<br>H3x5/24MC/2424)                                    | 1   |      |
| 26c | 8235468 | Manifold, Rear Support, Four Station Fryer, DF4x# (MJ-<br>H2x5/21824)                                        | 1   |      |
| 26d | 8235094 | Manifold, Rear Support, Six Station Fryer, DF6x1 (MJ-<br>H2x5/24/32424 Right)                                | 1   |      |

#### Cabinetry - MJ35, MJ45, H55, D50, D60, D80 and Gas Flatbottom Combinations

| #   | PART #  | DESCRIPTION                                                                   | QTY | Note |
|-----|---------|-------------------------------------------------------------------------------|-----|------|
| 26e | 8235103 | Manifold, Rear Support, Six Station Fryer, DF6x1 (MJ-<br>H2x5/24/32424 Left)  | 1   |      |
| 26f | 8235094 | Manifold, Rear Support, Six Station Fryer, DF6x1 (MJ-<br>H2x5/24/32424 Right) | 1   |      |
| 27  | 2008871 | Bracket, Component Box Support                                                | 1   |      |
| 28  | 8101494 | Caster, 8.5-inch Swivel w/o Brake                                             | 1   |      |
| 29  | 8100944 | Caster 3" with Brake                                                          | 1   |      |
| 30  | 8234891 | Plate, Front Caster Mounting                                                  | 1   |      |
| 31  | 8090821 | Screw, Hex Head 0.25-20 x 0.75                                                | 1   |      |
| 32  | 8010189 | Washer, 0.25 Flat                                                             | 1   |      |
| 33  | 8261389 | Screw - 0.25"-20 x 0.75" Hex Head ZP                                          | 10  |      |