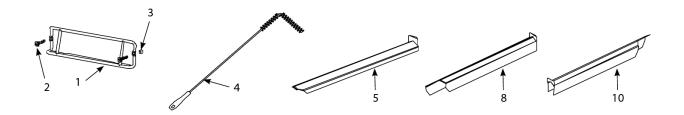

# Accessories and Connecting\_Joiner Strips

| #  | PART #      | DESCRIPTION                                       | QTY | Note |
|----|-------------|---------------------------------------------------|-----|------|
| 1  | 8102793     | Hanger - Wireform Basket                          | 1   |      |
| 1a | 8102794     | Basket Hanger                                     | 1   |      |
| 2  | 8090171     | Thumbscrew, 0.25-20 x 1.375-inch                  | 1   |      |
| 3  | 8090921-FRY | Spacer, Basket Hanger                             | 1   |      |
| 4  | 8030278     | L-shaped Brush                                    | 1   |      |
| 5  | 8235036     | SM/D60 Connecting                                 | 1   | [1]  |
| 6  | 8235810     | Connecting Strip, Frypot                          | 1   | [1]  |
| 7  | 2104313     | Joiner Strip                                      | 1   | [1]  |
| 8  | 8235429     | D60 Left / MJ-H55 Right Joiner                    | 1   |      |
| 9  | 8235366     | DD250 Left / MJ-H55 Right Joiner                  | 1   |      |
| 10 | 8235037     | MJ-H55 Left / D60 Right Joiner                    | 1   |      |
| 11 | 8235080     | MJ-H55 Left / Flatbottom (1824,2424) Right Joiner | 1   |      |
| 12 | 8261351     | Nut Retainer, 0.25-20 Std. Fluecap                | 10  | [2]  |

#### PART NOTES:

- [1] joins like frypots within a system
- [2] for use on standard fluecap

Cabinetry - MJ35, MJ45, H55, D50, D60, D80 and Gas Flatbottom Combinations

Cabinetry - MJ35, MJ45, H55, D50, D60, D80 and Gas Flatbottom Combinations FRY\_P\_0013\_1\_15\_Cabinetry - MJ35, MJ45, H55, D50, D60, D80 and Gas Flatbottom Combinations.pdf