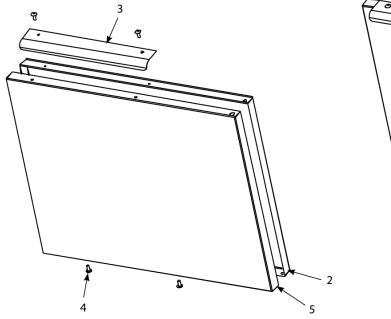

#### **Door Assemblies**

| #  | PART #    | DESCRIPTION                               | QTY | Note |
|----|-----------|-------------------------------------------|-----|------|
| 1  | 1063965   | Door Assembly                             | 1   |      |
| 1a | 1063966   | Door, Left or Right                       | 1   |      |
| 1b | 1064512   | Door Assemblies, D50                      | 1   |      |
| 1c | 1064309SP | Door Assembly, with Liner                 | 1   |      |
| 1d | 1065248   | Door Assemblies, 2424 Left                | 1   |      |
| 1e | 1064753   | Door Assemblies, 2424 Right               | 1   |      |
| 2  | 2006814   | Panel, Liner, MJ35/45                     | 1   |      |
| 2a | 2006822   | Panel, Liner, H55                         | 1   |      |
| 2b | 2008538   | Panel, Liner, D50                         | 1   |      |
| 2c | 2008076   | Panel, Door, Inner                        | 1   |      |
| 2d | 2008872   | Panel, Liner, 2424 Left, 2424 Right       | 1   |      |
| 3  | 2109739   | Handle, Eurolook Door                     | 1   |      |
| 3a | 2108077   | Door Handle - Chrome                      | 1   |      |
| 4  | 8261379   | Screw, #10 X 0.5-inch Phillips Truss Head | 1   |      |
| 5  | 8241344   | Panel, Door, MJ35/45                      | 1   |      |
| 5a | 8241342   | Panel, Door, H55                          | 1   |      |
| 5b | 8241435   | Panel, Door, D50                          | 1   |      |
| 5c | 8241386   | Panel, Door, D60, 1824                    | 1   |      |
| 5d | 8241480   | Panel, Door, 2424 Left, 2424 Right        | 1   |      |