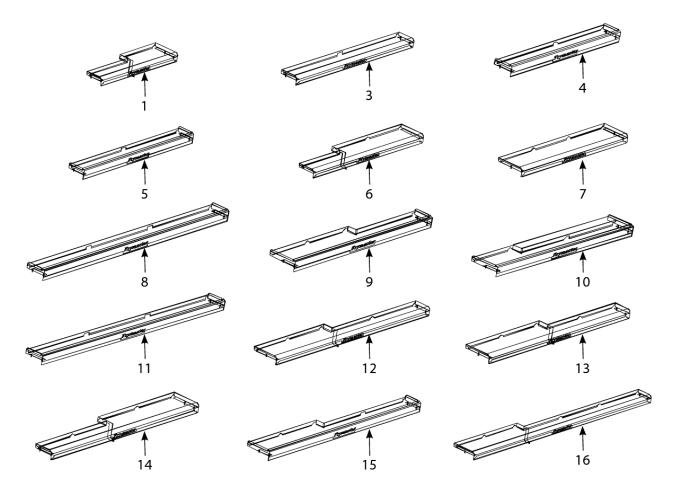

### Flue Caps, Control Panel Frame Assemblies and Bezels

| #  | PART #  | DESCRIPTION                                                               | QTY | Note |
|----|---------|---------------------------------------------------------------------------|-----|------|
| 1  | 1065319 | Fluecap Assemblies, Two Station Fluecaps, DF2x1                           | 1   | [1]  |
| 1a | 1065137 | Fluecap Assemblies, Two Station Fluecaps, DF4x5 (24MC/2424)Right Side     | 1   |      |
| 1b | 1065455 | Fluecap Assemblies, Three Station Fluecaps, DF3x1-DF3x2-DF3x3             | 1   | [2]  |
| 1c | 1066827 | Fluecap Assemblies, Three Station Fluecaps, DF3x4                         | 1   | [3]  |
| 1d | 1065432 | Fluecap Assemblies, Three Station Fluecaps, DF3x#                         | 1   | [4]  |
| 1e | 1065469 | Fluecap Assemblies, Three Station Fluecaps, DF4x5                         | 1   | [5]  |
| 1f | 1064926 | Fluecap Assemblies, Three Station Fluecaps, DF6x1                         | 1   | [6]  |
| 1g | 1064927 | Fluecap Assemblies, Three Station Fluecaps, DF6x1                         | 1   | [7]  |
| 1h | 8235514 | Marine Edge, 3-vat 2424, Without Notches                                  | 1   |      |
| 1i | 1067069 | Fluecap Assemblies, Three Station Fluecaps, DF5x#                         | 1   | [8]  |
| 1j | 1064389 | Fluecap Assemblies, Four Station Fluecaps, DF4x1                          | 1   | [9]  |
| 1k | 1064656 | Fluecap Assemblies, Four Station Fluecaps, DF4x2                          | 1   | [10] |
| 11 | 1065235 | Fluecap Assemblies, Four Station Fluecaps, DF4x3                          | 1   | [11] |
| 1m | 1065378 | Fluecap Assemblies, Four Station Fluecaps, DF4x#                          | 1   | [12] |
| 1n | 1067366 | Fluecap Assemblies, Four Station Fluecaps, DF4x#                          | 1   | [13] |
| 10 | 1064657 | Fluecap Assemblies, Five Station Fluecaps, DF5x1                          | 1   | [14] |
| 2  | 1065320 | Control Panel Frame Assemblies, Two Station Assembly,<br>DF2x1            | 1   | [15] |
| 2a | 1066826 | Control Panel Frame Assemblies, Two Station Assembly, DF2x6               | 1   | [16] |
| 2b | 1065495 | Control Panel Frame Assemblies, Two Station Assembly, DF2x5               | 1   | [17] |
| 2c | 1064984 | Control Panel Frame Assemblies, Two Station Assembly, DF4x#               | 1   | [18] |
| 2d | 1065453 | Control Panel Frame Assemblies, Three Station Assembly, DF3x1-DF3x2-DF3-3 | 1   | [19] |
| 2e | 1065431 | Control Panel Frame Assemblies, Three Station Assembly, DF3x#             | 1   | [4]  |
| 2f | 1066332 | Control Panel Frame Assemblies, Three Station Assembly, DF3x4             | 1   | [3]  |
| 2g | 1065467 | Control Panel Frame Assemblies, Three Station Assembly, DF4x5             | 1   | [5]  |
| 2h | 1064754 | Control Panel Frame Assemblies, Three Station Assembly, DF6x1             | 1   | [20] |
| 2i | 1064918 | Control Panel Frame Assemblies, Three Station Assembly, DF6x1             | 1   | [7]  |
| 2j | 1065446 | Control Panel Frame Assemblies, Three Station Assembly, 32424E - YUM      | 1   |      |
| 2k | 1064315 | Control Panel Frame Assemblies, Four Station Assembly, DF4x1              | 1   | [21] |
| 21 | 1065375 | Control Panel Frame Assemblies, Four Station Assembly, DF4x2              | 1   | [10] |
| 2m | 1064433 | Control Panel Frame Assemblies, Four Station Assembly, DF4x3              | 1   | [11] |
| 2n | 1067367 | Control Panel Frame Assemblies, Four Station Assembly, DF4x#              | 1   | [13] |
| 20 | 1064456 | Control Panel Frame Assemblies, Five Station Assembly, DF5x1              | 1   | [22] |
| 3  | 2105046 | Bezel - One-Controller                                                    | 1   |      |
| 3a | 2109266 | Bezel - Single D60 - DF4x#                                                | 1   |      |

#### Flue Caps, Control Panel Frame Assemblies and Bezels

### Flue Caps, Control Panel Frame Assemblies and Bezels

| #      | PART #                                           | DESCRIPTION                                                                     | QTY       | Note   |
|--------|--------------------------------------------------|---------------------------------------------------------------------------------|-----------|--------|
| 3b     | 2108971                                          | Bezels, Single, Flatbottom - DF4x5, DF4x#, DF6x#                                | 1         |        |
| 3c     | 2107002                                          | Controller Bezel, Blank Bezel, Single                                           | 1         |        |
| 4      | 2300439                                          | Bezels, Single, 2424 Blank - DF4x5                                              | 1         |        |
| 4a     | 2300394                                          | Bezels, Single, 2424 -with Thermatron                                           | 1         |        |
| 4b     | 2300394                                          | Bezels, Single, 2424 -with Thermatron                                           | 1         |        |
| 5      | 2300090                                          | Bezels, Two Station, D160/MJ-H1x5 - DF2x1, DF2x2, DF2x3,                        | , 1       |        |
| 5a     | 2105819                                          | Bezel - Two-Controller                                                          | 1         |        |
| 5b     | 2108522                                          | Bezels - Two Station                                                            | 1         |        |
| 5c     | 2108175                                          | Computer Bezel (Old Style), Standard, x2, x3 (1), x4 (2), x5 (2), x6 (3)        | 1         |        |
| 5d     | 2301675                                          | Bezels, Two Station, DF2x5                                                      | 1         | [17]   |
| 6      | 2300410                                          | Bezels, Three Station, D60/MJ/H2x5 - DF3x1, DF3x2. DF3x3                        | 1         |        |
| 6a     | 2301948                                          | Bezels, Three Station, D350 - DF3x4                                             | 1         | [3]    |
| 6b     | 2300338                                          | Bezels, Three Station, MJ-Hx5/D60/1824 - DF3x#                                  | 1         |        |
| 6c     | 2108509                                          | Bezels, Three Station, D360 - DF5x1                                             | 1         |        |
| PART N | OTES:                                            |                                                                                 |           |        |
| [1]    | - SCFD160/MJ                                     | H1x5CSC, DF2x3 SCFD160/MJ-H1x5SC                                                |           |        |
| [2]    | - D60/MJ-H2x5                                    | ,DF2x5 D160/15MC/MJ-H1x5                                                        |           |        |
| [3]    | - MJ-H1x5/DD2                                    |                                                                                 |           |        |
| [4]    | - MJ-Hx5/D60/2                                   | 824                                                                             |           |        |
| [5]    | - MJ-H3x5Left                                    | Side                                                                            |           |        |
| [6]    | - MJ-H2x5/2424                                   | 4 Left Side                                                                     |           |        |
| [7]    | - 32424Right S                                   | ide                                                                             |           |        |
| [8]    | - 22424/MC/MJ                                    | -H2x5                                                                           |           |        |
| [9]    | - MJ-H2x5/SCF                                    | D260, DF4x4 MJ-H2x5SC/SCFD260                                                   |           |        |
| [10]   | - MJ-H2x5/SCF                                    | D250                                                                            |           |        |
| [11]   | - SCFD250/MJ                                     | H2x5                                                                            |           |        |
| [12]   | - MJ-H2x5/218                                    | 24                                                                              |           |        |
| [13]   | - SCFD160/MC                                     | /MJ-H3x5                                                                        |           |        |
| [14]   | - MJ-H3x5/SCF                                    | D360, DF5x# MJ-H2x5/D360                                                        |           |        |
| [15]   | - SCFD160/MJ                                     | H1x5CSC,DF2x3 SCFD160/MJ-H1x5SC                                                 |           |        |
| [16]   | - MJ-H1x5/DD1                                    | 50                                                                              |           |        |
| [17]   | - D160/15MC/N                                    | 1J-H1x5                                                                         |           |        |
| [18]   | - 24MC/2424, [                                   | 0F4x# 32424/D60                                                                 |           |        |
| [19]   | - D60/MJH2x5                                     |                                                                                 |           |        |
| [20]   | - MJ-H2x5/2424                                   | 4Left Side                                                                      |           |        |
| [21]   | <ul> <li>MJ-H2x5/SCF<br/>Assembly, DF</li> </ul> | D260, DF4x4MJ-H2x5SC/SCFD260,Control Panel Frame Assemblie<br>4x# MJ-H2x5/21824 | s, Four S | tation |
| [22]   | -                                                | D360, DE5x#MJ-H2x5/D360                                                         |           |        |

[22] - MJ-H2x5/SCFD360, DF5x#MJ-H2x5/D360

Flue Caps, Control Panel Frame Assemblies and Bezels

**Top Cap Assemblies** 

**Top Cap Assemblies** 

# **Top Cap Assemblies**

| #           | PART #  | DESCRIPTION                                                                      | QTY | Note |
|-------------|---------|----------------------------------------------------------------------------------|-----|------|
| #<br>1      | 1065318 | Topcap Assemblies / Marine Edges, Two Station Topcaps,                           | 1   | [1]  |
| •           | 4005400 | DF2x1                                                                            |     |      |
| 2           | 1065496 | Topcap Assemblies / Marine Edges, Three Station Topcaps, DF3x1-DF3x2-DF3x3-DF3x5 | 1   | [2]  |
| 2a          | 1066798 | Topcap Assemblies / Marine Edges, Two Station Topcaps, DF2x6                     | 1   | [3]  |
| 3           | 1065471 | Topcap Assemblies / Marine Edges, Two Station Topcaps, DF4x5                     | 1   | [4]  |
| 4           | 8235301 | Topcap Assemblies / Marine Edges, Two Station Topcaps, DF4x#                     | 1   | [5]  |
| 5           | 8235308 | Topcap Assemblies / Marine Edges, Two Station Topcaps,<br>DF4x#                  | 1   | [6]  |
| 5a          | 8235478 | Topcap Assemblies / Marine Edges, Two Station Topcaps,<br>DF4x#                  | 1   | [7]  |
| 6           | 1065496 | Topcap Assemblies / Marine Edges, Three Station Topcaps, DF3x1-DF3x2-DF3x3-DF3x5 | 1   | [8]  |
| 7           | 1065470 | Topcap Assemblies / Marine Edges, Three Station Topcaps, DF4x5                   | 1   | [9]  |
| 8           | 8235123 | Topcap Assemblies / Marine Edges, Three Station Topcaps, DF6x1                   | 1   | [10] |
| 9           | 8235078 | Topcap Assemblies / Marine Edges, Three Station Topcaps, DF6x1                   | 1   | [11] |
| 10          | 8235504 | Topcap Assemblies / Marine Edges, Three Station Topcaps, DF3x#                   | 1   | [12] |
| 11          | 8235514 | Marine Edge, 3-vat 2424, Without Notches                                         | 1   |      |
| 11a         | 8235989 | Topcap Assemblies / Marine Edges, Three Station Topcaps, DF5x#                   | 1   | [13] |
| 11b         | 8235982 | Topcap Assemblies / Marine Edges, Three Station Topcaps, DF5x#                   | 1   | [14] |
| 12          | 1064653 | Topcap Assemblies / Marine Edges, Four Station Topcaps, DF4x1                    | 1   | [15] |
| 13          | 1064654 | Topcap Assemblies / Marine Edges, Four Station Topcaps, DF4x2                    | 1   | [16] |
| 14          | 1065234 | Topcap Assemblies / Marine Edges, Four Station Topcaps, DF4x3                    | 1   | [17] |
| 14a         | 1067638 | Topcap Assemblies / Marine Edges, Four Station Topcaps, DF4x6                    | 1   | [18] |
| 15          | 8235467 | Topcap Assemblies / Marine Edges, Four Station Topcaps, DF4x#                    | 1   | [19] |
| 15a         | 1067368 | Topcap Assemblies / Marine Edges, Four Station Topcaps,<br>DF4x#                 | 1   | [20] |
| 16          | 1064655 | Topcap Assemblies / Marine Edges, Five Station Topcaps, DF5x1                    | 1   | [21] |
| PART NOTES: |         |                                                                                  |     |      |

#### PART NOTES:

| [1] | - SCFD160/MJ-H1x5CSC,DF2x3 SCFD160/MJ-H1x5SC         |
|-----|------------------------------------------------------|
| [2] | - D160/15MC/MJ-H1x5                                  |
| [3] | - MJ-H1x5/DD150                                      |
| [4] | - MC24/2424Right Side                                |
| [5] | - 2424/D60Right Side                                 |
| [6] | - 22424 Right Side notched on left                   |
| [7] | <ul> <li>22424 Left Side notched on right</li> </ul> |
| [8] | - D60/MJ-H2x5                                        |

**Top Cap Assemblies** 

# Top Cap Assemblies

Note

| #    | PART #          | DESCRIPTION                     | QTY |
|------|-----------------|---------------------------------|-----|
| [9]  | - MJ-H3x5Lef    | t Side                          |     |
| [10] | - 32424Right    | Side                            |     |
| [11] | - MJ-H2x5/24    | 24Left Side                     |     |
| [12] | - MJ-Hx5/D60    | )/1824                          |     |
| [13] | - 22424/MC/N    | 1J-H3x5 Notched Right Left Side |     |
| [14] | - 22424/MC/N    | 1J-H3x5 Notched Left Right Side |     |
| [15] | - MJ-H2x5/SC    | CFD260, DF4x4 MJ-H2x5SC/SCFD260 |     |
| [16] | - MJ-H2x5/SC    | CFD250                          |     |
| [17] | - SCFD250/M     | J-H2x5                          |     |
| [18] | - D460 Filter F | Right                           |     |
| [19] | - MJ-H2x5/21    | 824                             |     |
| [20] | - SCFD160/M     | C/MJ-H3x5                       |     |
| [21] | - MJ-H2x5/D3    | 60                              |     |
|      |                 |                                 |     |