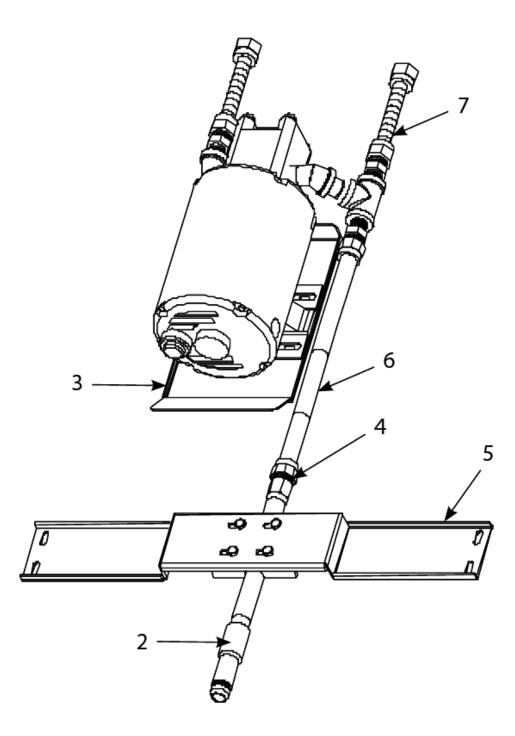

# Filter Plumbing

| # | PART #  | DESCRIPTION                       | QTY | Note |
|---|---------|-----------------------------------|-----|------|
| 1 | 1066646 | Plumbing Assembly, Filter         | 1   |      |
| 2 | 1064427 | Bracket Assembly, Suction Tube    | 1   |      |
| 3 | 8241618 | Plate Weldment, Filter Pump       | 1   |      |
| 4 | 8101669 | Female Adaptor - 0.875" OD x 0.5" | 1   |      |
| 5 | 2008404 | Bridge, Suction Tube              | 1   |      |
| 6 | 8101057 | Flexline - Oil Return - 13" L     | 1   |      |
| 7 | 8101159 | Flexline - Oil Return - 5" L      | 1   |      |

### Filter Pump Assemblies

| #   | PART #      | DESCRIPTION                                           | QTY | Note |
|-----|-------------|-------------------------------------------------------|-----|------|
| 1   | 8261712     | Motor and Gasket Kit - 115V/50-60 Hz                  | 1   |      |
| 2   | 8261264     | Pump Kit - 4 GPM                                      | 1   |      |
| 2a  | 8160093     | Gasket - Pump/Motor                                   | 1   |      |
| 3   | 1065162     | Pump, Wiring Assembly                                 | 1   |      |
| 4   | 8101668     | Male Adaptor - 0.625" OD x 0.5"                       | 1   |      |
| 5   | 8121497     | Wrap, 0.375" x 20" Long Spiral                        | 1   |      |
| 6   | 8121500     | Wrap, 0.375" x 6" Long Spiral                         | 1   |      |
| 7   | 8130022     | Nipple, 0.5" Close NPT BM                             | 1   |      |
| 8   | 8130165     | Elbow - 0.5" x 90° NPT Street                         | 1   |      |
| 9   | 8130304     | Bushing, 0.5-inch NPT to 0.25-inch NPT Flush Reducing | 1   |      |
| 10  | 8130342     | Elbow, 0.5-inch 45° Street                            | 1   |      |
| 11  | 8130530     | Tee, Reducing 0.5-inch x 0.25-inch x0.5-inch          | 1   |      |
| 12  | 8130838     | Nipple - 0.25" NPT                                    | 1   |      |
| 13  | 8130537     | Nipple - 0.25" x 2"                                   | 1   |      |
| 14  | 8263192     | Pump Kit - 8 GPM                                      | 1   |      |
| 14a | 8160093     | Gasket - Pump/Motor                                   | 1   |      |
| 15  | 8101669     | Female Adaptor - 0.875" OD x 0.5"                     | 1   |      |
| 16  | 8130003-FRY | Tee - 0.5" NPT                                        | 1   |      |
| 17  | 8130031     | Bushing, 0.75-inch NPT to 0.5-inch Reducer            | 1   |      |
| 18  | 8130068     | Elbow - 0.75" NPT x 0.5" NPT x 90°                    | 1   |      |
| 19  | 8130087     | Nipple, 0.5-inch NPT x 1.5-inch (3.8 cm)              | 1   |      |
| 20  | 8130112     | Nipple, 0.75-inch NPT x 2-inch (5.1 cm)               | 1   |      |
| 21  | 8130168     | Elbow, 0.75-inch NPT x 90° Street                     | 1   |      |
| 22  | 1067598SP   | Solenoid Valve - 0.25" NPT                            | 1   |      |