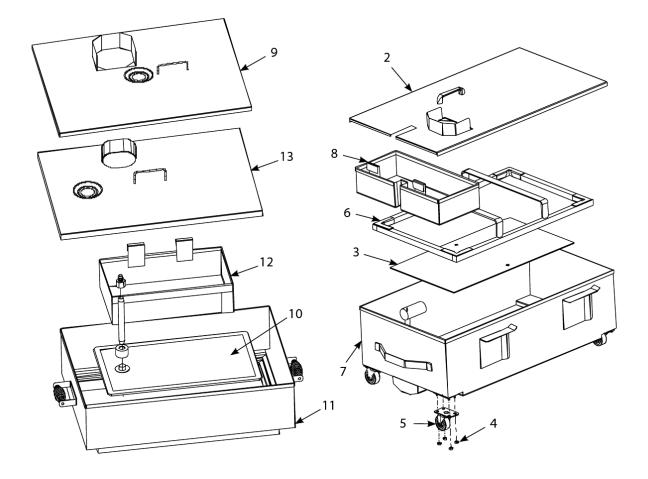

**Filter Pan Assemblies** 

Filter Pan Assemblies

### **Filter Pan Assemblies**

| #   | PART #    | DESCRIPTION                                                             | QTY | Note |
|-----|-----------|-------------------------------------------------------------------------|-----|------|
| 1   | 1065388   | Filter Pan Assembly, Com Cab 60 Filter - MJ-Hx5 and D50/60 Combinations |     |      |
| 1a  | 1066130   | Filter Pan Assembly, Flatbottom - Flatbottom Combinations               |     |      |
| 1b  | 1064720   | Filter Pan Assembly, Flatbottom - Flatbottom Combinations               |     | [1]  |
| 2   | 1065313   | Lid Assembly                                                            |     | [2]  |
| 3   | 8122301SP | Screen, Sana Grid                                                       |     |      |
| 4   | 8090070   | Nut, 0.25-20 Hex, S/S                                                   |     |      |
| 5   | 8102805   | Caster - 2"                                                             |     |      |
| 6   | 8233361   | Hold-down Ring, Weighted                                                |     |      |
| 7   | 8235138   | Pan W/A, Com Cab 60 Filter                                              |     | [3]  |
| 7a  | 8235737   | Pan W/A, Filter 2424                                                    |     | [4]  |
| 8   | 8235471   | Basket W/A, Crumb Com Cab                                               |     | [5]  |
| 9   | 8235546   | Lid Assembly                                                            |     | [6]  |
| 10  | 1063675   | Filter Screen Assembly, 2424                                            |     |      |
| 11  | 8233480   | Pan Assembly, Filter                                                    |     | [7]  |
| 12  | 8235833   | Crumb Basket                                                            |     | [8]  |
| 13  | 8235090   | Lid Assembly                                                            |     | [9]  |
| 13a | 1066131SP | Lid, Filter Pan                                                         |     | [8]  |
|     | 750       |                                                                         |     |      |

#### PART NOTES:

| [1] | - | for DF6x1                                                                   |
|-----|---|-----------------------------------------------------------------------------|
| [2] | - | fits Pan Assembly, Com Cab 60 Filter - MJ-Hx5 and D50/60 Combinations       |
| [3] | - | Pan for Assy Com Cab 60 Filter - MJ-Hx5 and D50/60 Combinations and 1064937 |
| [4] | - | Pan for Assy Flatbottom - Flatbottom Combinations                           |
| [5] | - | fits Pan Assy Com Cab 60 Filter - MJ-Hx5 and D50/60 Combinations            |
| [6] | - | fits Pan Assy Flatbottom - Flatbottom Combinations DF6x1 32424E             |
| [7] | - | Pan for Assy Flatbottom - Flatbottom Combinations DF6x1                     |
| [8] | - | fits Pan Assy Flatbottom - Flatbottom Combinations                          |
| [9] | - | fits Pan Assy Flatbottom - Flatbottom Combinations DF6x1                    |