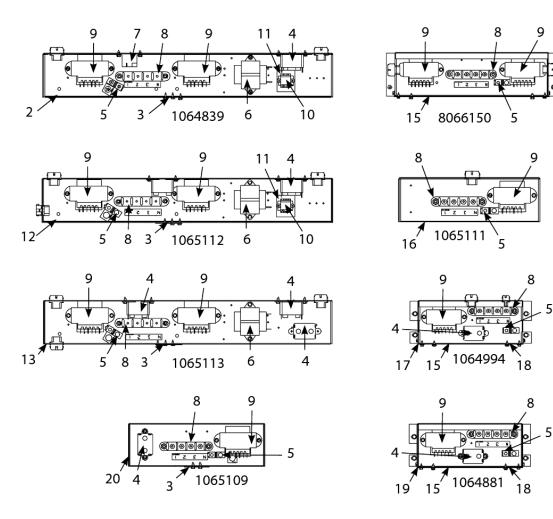

# Transformer and Filter Box Assemblies

Transformer and Filter Box Assemblies

### Transformer and Filter Box Assemblies

| #   | PART #      | DESCRIPTION                                            | QTY | Note |
|-----|-------------|--------------------------------------------------------|-----|------|
| 1   | 1064839     | Box Assembly, Transformer/Filter Common Cabinet 2xx    | 1   |      |
| 1a  | 1065112     | Box Assembly, Transformer/Filter Tube/Flatbottom       | 1   |      |
| 1b  | 1065113     | Box Assembly, Transformer/Filter Flatbottom/Flatbottom | 1   |      |
| 1c  | 8066150     | Box Assembly, Transformer 100/120V H255                | 1   |      |
| 1d  | 1065111     | Box Assembly, Transformer Tube/Open Single             | 1   |      |
| 1e  | 1064881     | Box Assembly, Transformer 1824/2424                    | 1   |      |
| 1f  | 1065109     | Box Assembly, Transformer Flatbottom Single            | 1   |      |
| 1g  | 1064994     | Box Assembly, Filter 1824/2424                         | 1   |      |
| 2   | 8235553     | Box, Transformer BIPH252, 452                          | 1   |      |
| 2a  | 2001415     | Cover, Transformer Box                                 | 1   |      |
| 3   | 2006721     | Plate, Strain Relief                                   | 1   |      |
| 4   | 8070012     | Filter Relay - 18A 24VAC                               | 1   |      |
| 5   | 8070070     | Terminal, Ground Lug                                   | 1   |      |
| 6   | 8070800     | Transformer, 100-120V/24V 50VA Filter and MIB          | 1   |      |
| 7   | 8071683     | Relay, 12VDC Secondary Blower Fan to cool frypot       | 1   |      |
| 8   | 8071973     | Terminal, Post                                         | 1   |      |
| 9   | 8074978     | Transformer - Dual Voltage 100-120V/12V 30VA /24V 50VA | 1   |      |
| 10  | 8101164     | Block, One-Piece Screwless Terminal                    | 1   |      |
| 11  | 8160217     | Insulation, Terminal Block Paper                       | 1   |      |
| 12  | 8241557     | Box, Weldment, Tube/FB Filter                          | 1   |      |
| 12a | 2001415     | Cover, Transformer Box                                 | 1   |      |
| 13  | 8241558     | Box, Weldment, FB/FB and Filter                        | 1   |      |
| 13a | 2001415     | Cover, Transformer Box                                 | 1   |      |
| 14  | 9002700     | Box, Transformer H250/H252                             | 1   |      |
| 14a | 9002702     | Cover, H250/252 Transformer Box Top                    | 1   |      |
| 15  | 9002703-FRY | Cover, MH152 Transformer Box Left                      | 1   |      |
| 16  | 8241530     | Box, Weldment, Transformer Common Cabinet              | 1   |      |
| 16a | 2009392     | Cover, Transformer Box Common Cabinet                  | 1   |      |
| 17  | 2009288     | Box, Transformer 1824/2424 Common Cabinet              | 1   |      |
| 17a | 9002708     | Cover, MH152 Transformer Box Top                       | 1   |      |
| 18  | 9002709     | Cover, MH152 Transformer Box Right                     | 1   |      |
| 19  | 2009049     | Box, Transformer 1824/2424 Common Cabinet              | 1   |      |
| 19a | 9002708     | Cover, MH152 Transformer Box Top                       | 1   |      |
| 20  | 8241551     | Box W/A, Flatbottom Single                             | 1   |      |
| 20a | 2009392     | Cover, Transformer Box Common Cabinet                  | 1   |      |
|     |             |                                                        |     |      |