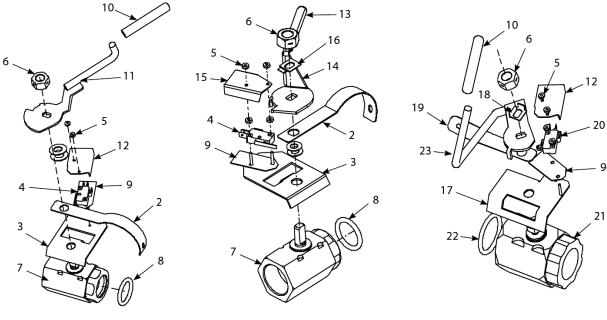

# **Drain Valve Assemblies**

1064690

1061106

1065430

**Drain Valve Assemblies** 

#### **Drain Valve Assemblies**

| #  | PART #  | DESCRIPTION                                    | QTY | Note |
|----|---------|------------------------------------------------|-----|------|
| 1  | 1064690 | Drain Valve Assembly, MJ45/D50/D60             | 1   |      |
| 1a | 1061106 | Drain Valve Assembly, H55                      | 1   |      |
| 1b | 1065430 | Drain Valve Assembly, Flatbottom               | 1   |      |
| 2  | 2006496 | Support, Drain Tube                            | 1   |      |
| 3  | 8068137 | Bracket Assembly, Full-Vat Drain Safety Switch | 1   |      |
| 4  | 8072103 | Microswitch                                    | 1   |      |
| 5  | 8261366 | Nut - #4-40 Keps Hex                           | 25  |      |
| 6  | 8090540 | Nut, Lock 0.5-inch-13 Hex 2-Way ZP             | 1   |      |
| 7  | 8101018 | Drain Valve, 1.25", Left                       | 1   |      |
| 8  | 8160135 | O-ring                                         | 1   |      |
| 9  | 8160220 | Insulation, Microswitch                        | 1   |      |
| 10 | 8160547 | Cap, Vinyl- Red                                | 1   |      |
| 11 | 8235064 | Handle W/A, Drain Valve 45 Common Cabinet      | 1   |      |
| 12 | 9012348 | Cover, Dual-Vat Left Drain Safety Switch       | 1   |      |
| 13 | 8160639 | Cap, Vinyl Red                                 | 1   |      |
| 14 | 8241602 | Handle, Valve, Full-vat                        | 1   |      |
| 15 | 9002841 | Cover, Full Vat Drain Safety Switch            | 1   |      |
| 16 | 9002936 | Retainer Nut (FV)                              | 1   |      |
| 17 | 1063982 | Bracket Assembly, 1-0.25" Microswitch          | 1   |      |
| 18 | 2001257 | Retainer, Drain Valve Nut                      | 1   |      |
| 19 | 2008867 | Strap, 3" Drain                                | 1   |      |
| 20 | 8072104 | Microswitch                                    | 1   |      |
| 21 | 8102867 | Valve, Drain 1.25"                             | 1   |      |
| 22 | 8160544 | O-Ring                                         | 1   |      |
| 23 | 8234883 | Handle W/A, Drain Flatbottom 3" Drains         | 1   |      |