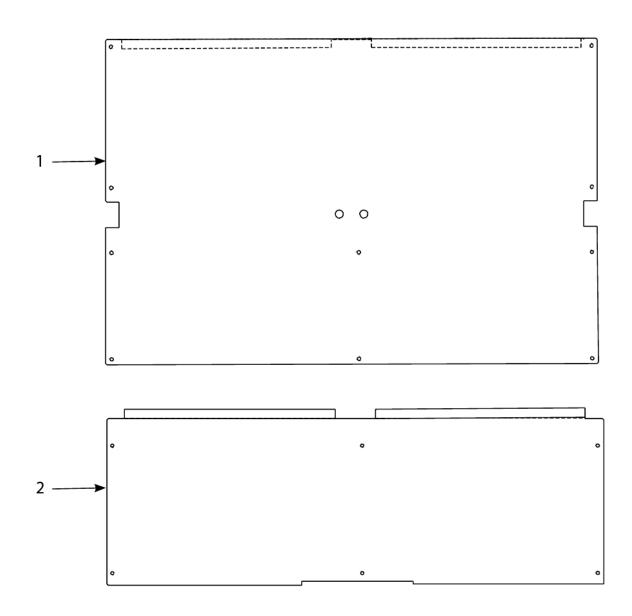

Transformer and Filter Box Assemblies

Upper and Lower Cabinet Back Panels

Upper and Lower Cabinet Back Panels