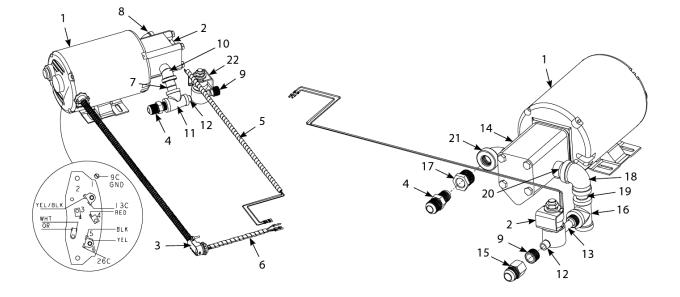

# Filter Plumbing

| # | PART #  | DESCRIPTION                       | QTY | Note |
|---|---------|-----------------------------------|-----|------|
| 1 | 1066646 | Plumbing Assembly, Filter         | 1   |      |
| 2 | 1064427 | Bracket Assembly, Suction Tube    | 1   |      |
| 3 | 8241618 | Plate Weldment, Filter Pump       | 1   |      |
| 4 | 8101669 | Female Adaptor - 0.875" OD x 0.5" | 1   |      |
| 5 | 2008404 | Bridge, Suction Tube              | 1   |      |
| 6 | 8101057 | Flexline - Oil Return - 13" L     | 1   |      |
| 7 | 8101159 | Flexline - Oil Return - 5" L      | 1   |      |

### Filter Pump Assemblies

| #   | PART #      | DESCRIPTION                                           | QTY | Note |
|-----|-------------|-------------------------------------------------------|-----|------|
| 1   | 8261712     | Motor and Gasket Kit - 115V/50-60 Hz                  | 1   |      |
| 2   | 8261264     | Pump Kit - 4 GPM                                      | 1   |      |
| 2a  | 8160093     | Gasket - Pump/Motor                                   | 1   |      |
| 3   | 1065162     | Pump, Wiring Assembly                                 | 1   |      |
| 4   | 8101668     | Male Adaptor - 0.625" OD x 0.5"                       | 1   |      |
| 5   | 8121497     | Wrap, 0.375" x 20" Long Spiral                        | 1   |      |
| 6   | 8121500     | Wrap, 0.375" x 6" Long Spiral                         | 1   |      |
| 7   | 8130022     | Nipple, 0.5" Close NPT BM                             | 1   |      |
| 8   | 8130165     | Elbow - 0.5" x 90° NPT Street                         | 1   |      |
| 9   | 8130304     | Bushing, 0.5-inch NPT to 0.25-inch NPT Flush Reducing | 1   |      |
| 10  | 8130342     | Elbow, 0.5-inch 45° Street                            | 1   |      |
| 11  | 8130530     | Tee, Reducing 0.5-inch x 0.25-inch x0.5-inch          | 1   |      |
| 12  | 8130838     | Nipple - 0.25" NPT                                    | 1   |      |
| 13  | 8130537     | Nipple - 0.25" x 2"                                   | 1   |      |
| 14  | 8263192     | Pump Kit - 8 GPM                                      | 1   |      |
| 14a | 8160093     | Gasket - Pump/Motor                                   | 1   |      |
| 15  | 8101669     | Female Adaptor - 0.875" OD x 0.5"                     | 1   |      |
| 16  | 8130003-FRY | Tee - 0.5" NPT                                        | 1   |      |
| 17  | 8130031     | Bushing, 0.75-inch NPT to 0.5-inch Reducer            | 1   |      |
| 18  | 8130068     | Elbow - 0.75" NPT x 0.5" NPT x 90°                    | 1   |      |
| 19  | 8130087     | Nipple, 0.5-inch NPT x 1.5-inch (3.8 cm)              | 1   |      |
| 20  | 8130112     | Nipple, 0.75-inch NPT x 2-inch (5.1 cm)               | 1   |      |
| 21  | 8130168     | Elbow, 0.75-inch NPT x 90° Street                     | 1   |      |
| 22  | 1067598SP   | Solenoid Valve - 0.25" NPT                            | 1   |      |