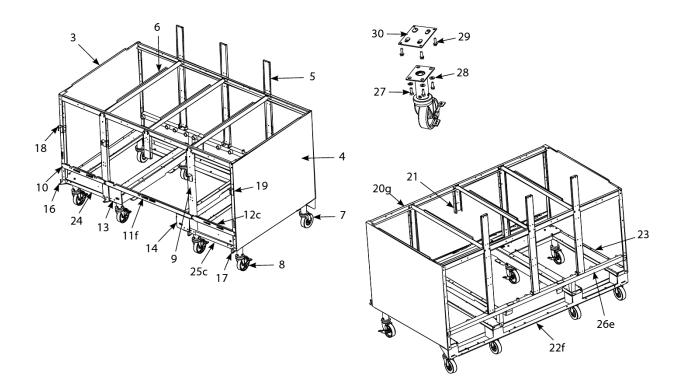

### Cabinetry - MJ35, MJ45, H55\_D50, D60, D80 Combinations

| #  | PART #  | DESCRIPTION                                                                                             | QTY | Note |
|----|---------|---------------------------------------------------------------------------------------------------------|-----|------|
| 1  | 1065324 | Cabinet Assemblies, Two Station Fryer, DF2x1<br>(SCFD160/MJ-H1x5CSC), DF2x3 (SCFD160/MJ-H1x5SC)         | 1   |      |
| 1a | 1066837 | Cabinet Assemblies, Two Station Fryer, DF2x6 (MJ-H1x5/DD50)                                             | 1   |      |
| 1b | 1066837 | Cabinet Assemblies, Two Station Fryer, DF2x6 (MJ-<br>H1x5/DD50)                                         | 1   |      |
| 1c | 1067518 | Cabinet Assemblies, Two Station Fryer, DF2x# (MJ-<br>H1x5/D160)                                         | 1   |      |
| 1d | 1065452 | Cabinet Assemblies, Three Station Fryer, DF3x1-DF3x2-<br>DF3x3 (D160/MJ-H2x5), DF2x5(D160/15MC/MJ-H1x5) | 1   |      |
| 1e | 1066834 | Cabinet Assemblies, Three Station Fryer, DF3x4 (MJ-<br>H1x5/DD250)                                      | 1   |      |
| 1f | 1067599 | Cabinet Assemblies, Three Station Fryer, DF3x5 (D160/MJ-<br>H2x5)                                       | 1   |      |
| 1g | 1067523 | Cabinet Assemblies, Three Station Fryer, DF3x# (DD250/MJ-<br>H1x5)                                      | 1   |      |
| 1h | 1064314 | Cabinet Assemblies, Four Station Fryer, DF4x1 (MJ-<br>H2x5/SCFD260), DF4x4 (MJ-H2x5/SCFD260)            | 1   |      |
| 1i | 1064432 | Cabinet Assemblies, Four Station Fryer, DF4x2 (MJ-<br>H2x5/SCFD250)                                     | 1   |      |
| 1j | 1065233 | Cabinet Assemblies, Four Station Fryer, DF4x3 (SCFD250/MJ-H2x5)                                         | 1   |      |
| 1k | 1067600 | Cabinet Assemblies, Four Station Fryer, DF4x6 (D460 Filter Right)                                       | 1   |      |
| 11 | 1067365 | Cabinet Assemblies, Four Station Fryer, DF4x#<br>(SCFD160/MC/MJ-H3x5)                                   | 1   |      |
| 1m | 1064454 | Cabinet Assemblies, Five Station Fryer, DF5x1<br>(245E/SCFD360), DF5x# (MJ-H2x5/D360)                   | 1   |      |
| 2  | 1065323 | Base Assemblies, Two Station Fryer, DF2x1 (SCFD160/MJ-<br>H1x5CSC), DF2x3 (SCFD160/MJH1x5SC)            | 1   |      |
| 2a | 1066836 | Base Assemblies, Two Station Fryer, DF2x2 (SCFD150/MJ-<br>H1x5), DF2x6 (MJ-H1x5/D50)                    | 1   |      |
| 2b | 1065451 | Base Assemblies, Three Station Fryer, DF3x1-DF3x2-DF3x3 (D60/MJ-H2x5), DF2x5(D160/15MC/MJ-H1x5)         | 1   |      |
| 2c | 1066833 | Base Assemblies, Three Station Fryer, DF3x4 (MJ-<br>H1x5/DD250)                                         | 1   |      |
| 2d | 1067522 | Base Assemblies, Three Station Fryer, DF3x# (DD250/ MJ-<br>H1x5)                                        | 1   |      |
| 2e | 1064313 | Base Assemblies, Four Station Fryer, DF4x1 (MJ-<br>H2x5/SCFD260), DF4x4 (MJ-H2x5/SCFD260)               | 1   |      |
| 2f | 1064434 | Base Assemblies, Four Station Fryer, DF4x2 (MJ-<br>H2x5/SCFD250), DF4x3 (SCFD250/MJ-H2x5)               | 1   |      |
| 2g | 1067358 | Base Assemblies, Four Station Fryer, DF4x#<br>(SCFD160/MC/MJ-H3x5)                                      | 1   |      |
| 2h | 1064455 | Base Assemblies, Five Station Fryer, DF5x1<br>(245E/SCFD360), DF5x# (MJ-H2x5/D360)                      | 1   |      |
| 3  | 2118078 | Side Panel, Left Side                                                                                   | 1   |      |
| 4  | 2128078 | Side Panel, Right Side                                                                                  | 1   |      |
| 5  | 2009929 | Post, Rear Com Cabinet                                                                                  | 1   |      |
| 5a | 2008662 | Post, Rear Com Cabinet                                                                                  | 1   |      |
| 5b | 2201799 | Post, Rear Com Cabinet (for DF2x2, DF2x6, DF3x4)                                                        | 1   |      |
| 6  | 2008080 | Divider, Frypot                                                                                         | 1   |      |
| 6a | 2201844 | Divider, Frypot (for DF3x4)                                                                             | 1   |      |
| u  |         |                                                                                                         | ı   |      |

#### Cabinetry - MJ35, MJ45, H55\_D50, D60, D80 Combinations

| #   | PART #   | DESCRIPTION                                                                                                                                                                                                                                                       | QTY | Note |
|-----|----------|-------------------------------------------------------------------------------------------------------------------------------------------------------------------------------------------------------------------------------------------------------------------|-----|------|
| 7   | 8101494  | Caster, 8.5-inch Swivel w/o Brake                                                                                                                                                                                                                                 | 1   |      |
| 8   | 8100326  | Caster, Adjustable Front (Before 6 Nov 2000)                                                                                                                                                                                                                      | 1   |      |
| 9   | 2008168  | Post, Door                                                                                                                                                                                                                                                        | 1   |      |
| 10  | 2008227  | Brace, Right Lower Front, Three Station, DF3x1-DF3x2-<br>DF3x3 (D60/MJ-H2x5),DF2x5 (D160/15MC/MJ-H1x5)                                                                                                                                                            | 1   |      |
| 11  | 2200078  | Brace, Center Lower Front, Two Station Fryer, DF2x1<br>(SCFD160/MJ-H1x5CSC), DF2x3 (SCFD160/MJ-H1x5SC)                                                                                                                                                            | 1   |      |
| 11a | 2200882  | Brace, Center Lower Front, Three Station Fryer, DF3x4 (MJ-H1x5/DD250)                                                                                                                                                                                             | 1   |      |
| 11b | 2200402  | Brace, Center Lower Front, Three Station Fryer, DF3x1-<br>DF3x2-DF3x3 (D60/MJ-H2x5)                                                                                                                                                                               | 1   |      |
| 11c | Z2202210 | Brace, Center Lower Front, Two Station Fryer, DF2x (MJ-<br>H1x5/D160)                                                                                                                                                                                             | 1   |      |
| 11d | 2200402  | Brace, Center Lower Front, Three Station Fryer, DF3x1-<br>DF3x2-DF3x3 (D60/MJ-H2x5)                                                                                                                                                                               | 1   |      |
| 11e | 2200882  | Brace, Center Lower Front, Three Station Fryer, DF3x4 (MJ-H1x5/DD250)                                                                                                                                                                                             | 1   |      |
| 11f | 2008101  | Brace, Center Lower Front, Four Station Fryer, DF4x1 (MJ-<br>H2x5/SCFD260), DF4x4 (MJ-H2x5/SCFD260)                                                                                                                                                               | 1   |      |
| 11g | 2008453  | Brace, Center Lower Front, Four Station Fryer, DF4x2 (MJ-<br>H2x5/SCFD250), DF4x3 (SCFD250/MJ-H2x5)                                                                                                                                                               | 1   |      |
| 11h | 2202129  | Brace, Center Lower Front, Four Station Fryer, DF4x#<br>(SCFD160/MC/MJ-H3x5)                                                                                                                                                                                      | 1   |      |
| 11i | 2009938  | Brace, Center Lower Front, Five Station Fryer, DF5x1<br>(245E/SCFD360), DF5X# (MJ-H2x5/D360)                                                                                                                                                                      | 1   |      |
| 12  | 2008452  | Brace, Right Lower Front, Four/Five Station, DF4x2 (MJ-<br>H2x5/SCFD250), DF4x3 (SCFD250/MJ-H2x5)                                                                                                                                                                 | 1   |      |
| 12a | 2008227  | Brace, Right Lower Front, Three Station, DF3x1-DF3x2-<br>DF3x3 (D60/MJ-H2x5),DF2x5 (D160/15MC/MJ-H1x5)                                                                                                                                                            | 1   |      |
| 12b | 2200891  | Brace, Right Lower Front, Three Station, DF3x4 (MJ-<br>H1x5/DD250)                                                                                                                                                                                                | 1   |      |
| 12c | 2008100  | Brace, Lower Cabinet, Front, x3 (1), x4 (2), x5 (3), x6 (4)                                                                                                                                                                                                       | 1   |      |
| 12d | 2008452  | Brace, Right Lower Front, Four/Five Station, DF4x2 (MJ-<br>H2x5/SCFD250), DF4x3 (SCFD250/MJ-H2x5)                                                                                                                                                                 | 1   |      |
| 13  | 2008736  | Support, Left Filter Pan MJ-H/D50 - DF4x1 (MJ-<br>H2x5/SCFD260),DF4x4 (MJ-H2x5/SCFD260)                                                                                                                                                                           | 1   |      |
| 13a | 2212194  | Support, Left Filter Pan MJ-H/D60 - DF2x1 (SCFD160/MJ-<br>H1x5CSC), DF2x3 (SCFD160/MJH1x5CSC), DF2x5<br>(D160/15MC/MJ-H1x5), DF3x1-DF3x2-DF3x3 (D60/MJ-<br>H2x5) DF4x2 (MJH2x5/SCFD250), DF4x3 (SCFD250/MJ-<br>H2x5), DF5x1 (245E/SCFD360), DF5x# (MJ-H2x5/D360)  | 1   |      |
| 13b | 2212130  | DF4x# (SCFD160/MC/MJ-H3x5)                                                                                                                                                                                                                                        | 1   |      |
| 13c | 2211938  | DF2x6 (MJ-H1x5/DD150), DF3x4 (MJ-H1x5/DD250)                                                                                                                                                                                                                      | 1   |      |
| 14  | 2008737  | Support, Right Filter Pan MJ-H/D50 - DF4x1 (MJ-<br>H2x5/SCFD260), DF4x4 (MJ-H2x5/SCFD260)                                                                                                                                                                         | 1   |      |
| 14a | 2222194  | Support, Right Filter Pan MJ-H/D60 - DF2x1 (SCFD160/MJ-<br>H1x5CSC), DF2x3 (SCFD160/MJH1x5CSC), DF2x5<br>(D160/15MC/MJ-H1x5), DF3x1-DF3x2-DF3x3 (D60/MJ-<br>H2x5) DF4x2 (MJH2x5/SCFD250), DF4x3 (SCFD250/MJ-<br>H2x5), DF5x1 (245E/SCFD360), DF5x# (MJ-H2x5/D360) | 1   |      |
| 14b | 2222130  | DF4x# (SCFD160/MC/MJ-H3x5)                                                                                                                                                                                                                                        | 1   |      |
| 14c | 2221938  | DF2x6 (MJ-H1x5/DD150), DF3x4 (MJ-H1x5/DD250)                                                                                                                                                                                                                      | 1   |      |
| 15  | 2201687  | Bridge, Filter Pump                                                                                                                                                                                                                                               | 1   |      |
| 16  | 8234894  | Hinge, Lower Left                                                                                                                                                                                                                                                 | 1   |      |

#### Cabinetry - MJ35, MJ45, H55\_D50, D60, D80 Combinations

| #   | PART #   | DESCRIPTION                                                                                         | QTY | Note |
|-----|----------|-----------------------------------------------------------------------------------------------------|-----|------|
| 17  | 8234895  | Hinge, Lower Right                                                                                  | 1   |      |
| 18  | 8234729  | Hinge, Left Door Upper                                                                              | 1   |      |
| 19  | 8234730  | Hinge, Right Door Upper                                                                             | 1   |      |
| 20  | 2200077  | Brace, Front/Rear Upper, Two Station Fryer, DF2x1<br>(SCFD160/MJ-H1x5CSC), DF2x3(SCFD160/MJ-H1x5SC) | 1   |      |
| 20a | 2201804  | Brace, Front/Rear Upper, Three Station Fryer, DF3x4 (MJ-<br>H1x5/DD250 rear only)                   | 1   |      |
| 20b | 2200401  | Brace, Front/Rear Upper, Three Station Fryer, DF3x1-DF3x2-<br>DF3x3 (D60/MJ-H2x5)                   | 1   |      |
| 20c | 2200878  | Brace, Front/Rear Upper, Two Station Fryer, DF2x6 (MJ-<br>H1x5/DD150 front only)                    | 1   |      |
| 20d | 2200401  | Brace, Front/Rear Upper, Three Station Fryer, DF3x1-DF3x2-<br>DF3x3 (D60/MJ-H2x5)                   | 1   |      |
| 20e | 2201804  | Brace, Front/Rear Upper, Three Station Fryer, DF3x4 (MJ-<br>H1x5/DD250 rear only)                   | 1   |      |
| 20f | 2200886  | Brace, Front/Rear Upper, Three Station Fryer, DF3x4 (MJ-<br>H1x5/DD250 front only)                  | 1   |      |
| 20g | 2008082  | Brace, Front/Rear Upper, Four Station Fryer, DF4x1 (MJ-<br>H2x5/SCFD260), DF4x4 (MJ-H2x5/SCFD260)   | 1   |      |
| 20h | 2008455  | Brace, Front/Rear Upper, Four Station Fryer, DF4x2 (MJ-<br>H2x5/SCFD250), DF4x3 (SCFD250/MJ-H2x5)   | 1   |      |
| 20i | 2202128  | Brace, Front/Rear Upper, Four Station Fryer, DF4x#<br>(SCFD160/MC/MJ-H3x5)                          | 1   |      |
| 20j | 2008504  | Brace, Front/Rear Upper, Five Station DF5x1<br>(245E/SCFD360), DF5x# (MJ-H2x5/D360)                 | 1   |      |
| 21  | 2002235  | Bracket, Component Box                                                                              | 1   |      |
| 22  | 2202190  | Channel, Base Rear, Two Station Fryer, DF2x1<br>(SCFD160/MJ-H1x5CSC), DF2x3 (SCFD160/MJH1x5SC)      | 1   |      |
| 22a | 2201335  | Channel, Base Rear, Two Station Fryer, DF2x2<br>(SCFD150/MJ-H1x5), DF2x6 (MJ-H1x5/DD150 front only) | 1   |      |
| 22b | 2202195  | Channel, Base Rear, Three Station Fryer, DF3x1-DF3x2-<br>DF3x3 (D60/MJ-H2x5)                        | 1   |      |
| 22c | 2202195  | Channel, Base Rear, Three Station Fryer, DF3x1-DF3x2-<br>DF3x3 (D60/MJ-H2x5)                        | 1   |      |
| 22d | 2201939  | Channel, Base Rear, Three Station Fryer, DF3x4 (MJ-<br>H1x5/DD250)                                  | 1   |      |
| 22e | Z2202219 | Channel, Base Rear, Three Station Fryer, DF3x#<br>(DD250/MJ-H1x5)                                   | 1   |      |
| 22f | 2202198  | Channel, Base Rear, Four Station Fryer, DF4x1 (MJ-<br>H2x5/SCFD260), DF4x4 (MJ-H2x5/SCFD260)        | 1   |      |
| 22g | 2202199  | Channel, Base Rear, Four Station Fryer, DF4x2 (MJ-<br>H2x5/SCFD250), DF4x3 (SCFD250/MJH2x5)         | 1   |      |
| 22h | 2202126  | Channel, Base Rear, Four Station Fryer, DF4x#<br>(SCFD160/MC/MJ-H3x5)                               | 1   |      |
| 22i | Z2202203 | Channel, Rear Base                                                                                  | 1   |      |
| 23  | 8234851  | Channel, Base Side DF2x6 (MJ-H1x5/DD150 front only),<br>DF3x4 (MJ-H1x5/DD250)                       | 1   |      |
| 23a | 8235790  | Channel, Base Side DF2x6 (MJ-H1x5/DD150 front only),<br>DF3x4 (MJ-H1x5/DD250)                       | 1   |      |
| 24  | 2008098  | Channel, Base Front Left, Five Station, DF5x1<br>(245E/SCFD360), DF5x# (MJ-H2x5/D360)               | 1   |      |
| 25  | 2008450  | Channel, Base Front Right, Four Station Fryer, DF4x2 (MJ-<br>H2x5/SCFD250), DF4x3 (SCFD250/MJ-H2x5) | 1   |      |

| #   | PART #  | DESCRIPTION                                                                                                                 | QTY | Note |
|-----|---------|-----------------------------------------------------------------------------------------------------------------------------|-----|------|
| 25a | 2008450 | Channel, Base Front Right, Four Station Fryer, DF4x2 (MJ-<br>H2x5/SCFD250), DF4x3 (SCFD250/MJ-H2x5)                         | 1   |      |
| 25b | 2200890 | Channel, Base Front Right, Three Station Fryer, DF3x4 (MJ-<br>H1x5/DD250)                                                   | 1   |      |
| 25c | 2008095 | Channel, Base Front Right, Four Station Fryer, DF4x1-DF4x4 (MJ-H2x5/SCFD260)                                                | 1   |      |
| 25d | 2008450 | Channel, Base Front Right, Four Station Fryer, DF4x2 (MJ-<br>H2x5/SCFD250), DF4x3 (SCFD250/MJ-H2x5)                         | 1   |      |
| 25e | 2202127 | Channel, Base Front Right, Four Station Fryer, DF4x#<br>(SCFD160/MC/MJ-H3x5)                                                | 1   |      |
| 25f | 2008505 | Channel, Base Front Right, Five Station Fryer, DF5x1<br>(245E/SCFD360), DF5x# (MJ-H2x5/D360)                                | 1   |      |
| 26  | 8103155 | Manifold, Assembly -Oil Return / Rear Support, Two Station<br>Fryer, DF2x1 (SCFD160/MJH1x5CSC),DF2x3<br>(SCFD160/MJ-H1x5SC) | 1   |      |
| 26a | 8103113 | Oil Return Manifold 314/350                                                                                                 | 1   |      |
| 26b | 8103117 | Oil Return Manifold 214/250                                                                                                 | 1   |      |
| 26c | 8103156 | Manifold, Assembly -Oil Return / Rear Support, Three Station Fryer, DF3x1-DF3x2-DF3x3-DF3x# (D60/MJ-H2x5)                   | 1   |      |
| 26d | 8103117 | Oil Return Manifold 214/250                                                                                                 | 1   |      |
| 26e | 8103157 | Manifold, Assembly -Oil Return / Rear Support, Four Station<br>Fryer, DF4x1-DF4x4 (MJ-H2x5/SCFD260)                         | 1   |      |
| 26f | 8103158 | Manifold, Assembly -Oil Return / Rear Support, Four Station<br>Fryer, DF4x2 (MJ-H2x5/SCFD250), DF4x3 (SCFD250/MJ-<br>H2x5)  | 1   |      |
| 26g | 8236015 | Manifold, Assembly -Oil Return / Rear Support, Four Station<br>Fryer, DF4x# (SCFD160/MC/MJH3x5)                             | 1   |      |
| 26h | 8234973 | Manifold, Assembly -Oil Return / Rear Support, Five Station<br>Fryer, DF5x1 (245E/SCFD360),DF5x# (MJ-H2x5/D360)             | 1   |      |
| 27  | 8261389 | Screw - 0.25"-20 x 0.75" Hex Head ZP                                                                                        | 10  |      |
| 28  | 8010189 | Washer, 0.25 Flat                                                                                                           | 1   |      |
| 29  | 8090821 | Screw, Hex Head 0.25-20 x 0.75                                                                                              | 1   |      |
| 30  | 8234891 | Plate, Front Caster Mounting                                                                                                | 1   |      |