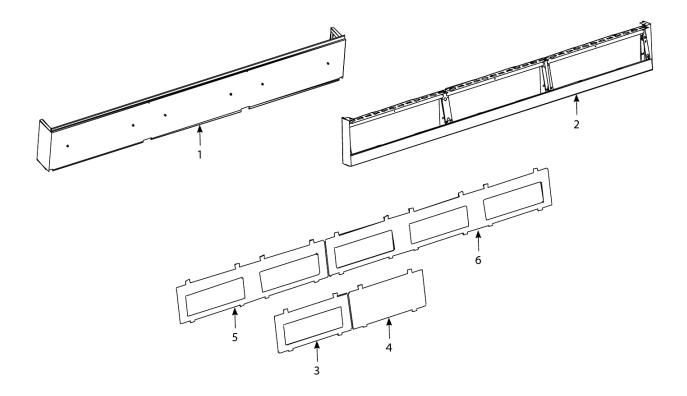

Transformer and Filter Box Assemblies

Upper and Lower Cabinet Back Panels

Upper and Lower Cabinet Back Panels