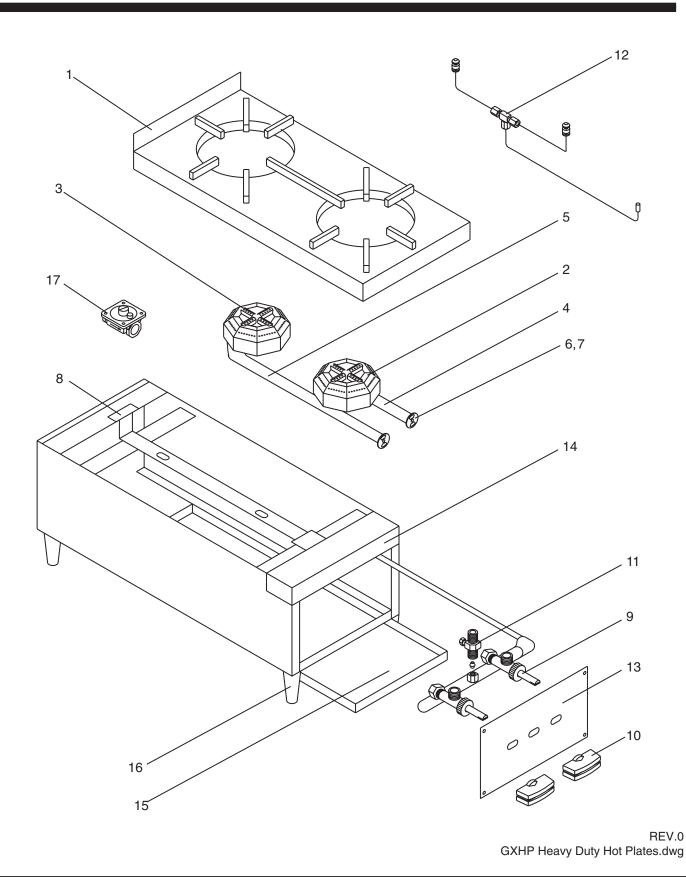

## **Section 5 - GXHP Series - Heavy Duty Hot Plates**

| ITEM              | PART #   | DESCRIPTION                     | MODEL |          |    |    |    |    |    |     |
|-------------------|----------|---------------------------------|-------|----------|----|----|----|----|----|-----|
|                   |          |                                 |       | QUANTITY |    |    |    |    |    |     |
|                   |          |                                 | 11    | 21       | 22 | 33 | 42 | 63 | 84 | 105 |
| 1                 | 222185   | Cast Top Grate 12" x 12"        | 1     |          | 2  | 3  |    |    |    |     |
|                   | 222186   | Regal Cast Top Grate 12" x 24"  | 1     |          |    |    | 2  | 3  | 4  | 5   |
| 2                 | 2278700  | Burner Assembly - Front         | 1     | 1        | 2  | 3  | 2  | 3  | 4  | 5   |
| 3                 | 282555   | Open Burner Assembly-Rear       |       | 1        |    |    | 2  | 3  | 4  | 5   |
|                   | 222162   | Open Burner Head Only           | 1     | 2        | 3  | 6  | 4  | 6  | 8  | 10  |
|                   | 224005   | Gasket (Cast Iron Only)         | 1     | 2        | 3  | 6  | 4  | 6  | 8  | 10  |
|                   | 224005-1 | Gasket (Steel Venturi)          | 1     | 2        | 3  | 6  | 4  | 6  | 8  | 10  |
|                   | 225233   | Screw, Machine                  | 1     | 2        | 3  | 6  | 4  | 6  | 8  | 10  |
| 4                 | 222171   | Front Venturi S/S               | 1     | 1        | 2  | 3  | 2  | 3  | 4  | 5   |
|                   | 222015   | Short Cast Iron Venturi         | 1     | 1        | 2  | 3  | 2  | 3  | 4  | 5   |
| 5                 | 222161   | Long Cast Venturi               |       | 1        |    |    | 2  | 3  | 4  | 5   |
| 6                 | 223005   | Air Shutter                     | 1     | 2        | 2  | 3  | 4  | 6  | 8  | 10  |
| 7                 | 225004   | Screw, 10-24 x 1/2 SLOTTED      | 1     | 2        | 2  | 3  | 4  | 6  | 8  | 10  |
| 8                 | 272051   | Burner Hanger Weldment          |       | 1        |    |    | 2  | 3  | 4  | 5   |
| 9                 | 26878XX  | Valve Assembly Less Hood LML-15 | 1     | 2        | 2  | 3  | 4  | 6  | 8  | 10  |
|                   | M8-46    | Orifice 46 Size                 | 1     | 2        | 2  | 3  | 4  | 6  | 8  | 10  |
|                   | M8-56    | Orifice 56 Size                 | 1     | 2        | 2  | 3  | 4  | 6  | 8  | 10  |
| 10                | 1089100  | Valve Handle - Top Burner       | 1     | 2        | 2  | 3  | 4  | 6  | 8  | 10  |
| 11                | 1086597  | 3/16 Pilot Adjusting Valve      | 1     | 1        | 2  | 3  | 2  | 3  | 4  | 5   |
| 12                | 253133-7 | Pilot Tubing Assembly RHPA      | 1     |          | 2  | 3  |    |    |    |     |
|                   | 253062-2 | Pilot Assembly                  |       | 1        |    |    | 2  | 3  | 4  | 5   |
| 13                | 253051-2 | Valve Panel 24"                 | 1     | 1        |    |    |    |    |    |     |
|                   | 253051-4 | Valve Panel 36"                 |       |          | 1  |    | 1  |    |    |     |
|                   | 253051-5 | Valve Panel 48"                 |       |          |    | 1  |    | 1  |    |     |
|                   | 253051-6 | Valve Panel 60"                 |       |          |    |    |    |    | 1  |     |
|                   | 253051-7 | Valve Panel 72"                 |       |          |    |    |    |    |    | 1   |
| 14                | 253037-1 | Front Top 24"                   |       |          | 1  |    | 1  |    |    |     |
|                   |          | Front Top 36"                   |       |          |    | 1  |    | 1  |    |     |
|                   | 253037-3 | Front Top 48"                   |       |          |    |    |    |    | 1  |     |
|                   | 253037-4 | Front Top 60"                   |       |          |    |    |    |    |    | 1   |
| 15                | 253060-1 | Drip Pan (Combination Griddle)  | 1     |          |    |    |    |    |    |     |
|                   | 253060-2 | Drip Pan RHPA-224               |       | 1        |    |    |    |    |    |     |
|                   | 253060-3 | Drip Pan RHPA-336               |       |          | 1  |    |    |    |    |     |
|                   |          | Drip Pan 24 1/4 x 8 1/2         |       | 1        |    |    |    |    |    |     |
|                   |          | Drip Pan 24 1/4 x 20 1/2        |       |          |    |    | 1  |    |    |     |
|                   | 253060-7 | Drip Pan RHPA-636               |       |          |    |    |    | 1  |    |     |
|                   |          | Drip Pan 44 1/2 x 24 1/2        |       |          |    |    |    |    | 1  |     |
|                   |          | Drip Pan RHPA 1060              |       |          |    |    |    |    |    | 1   |
| 16                | 1196302  | •                               | 4     | 4        | 4  | 4  | 4  | 4  | 4  | 4   |
| 17                | 1019012  |                                 | 1     | 1        | 1  | 1  | 1  | 1  | 1  | 1   |
|                   | 2127500  | Gas Regulator Propane           | 1     | 1        | 1  | 1  | 1  | 1  | 1  | 1   |
| * NOT ILLICTRATED |          |                                 |       |          |    |    |    |    |    |     |