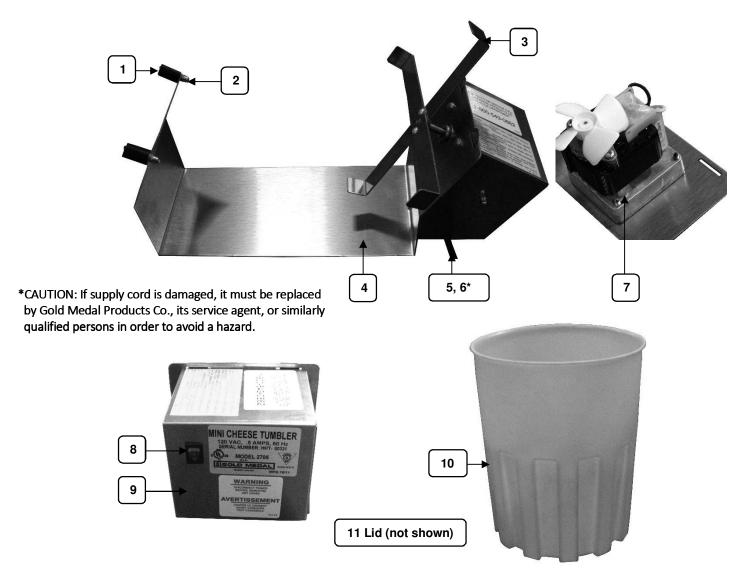

| Item | Part No. | Description                     |
|------|----------|---------------------------------|
| 1    | 49656    | Glide 1" (x2)                   |
| 2    | 89129    | Hex Nut #8-32 (x2)              |
| 3    | 18710    | Drive Bar Assembly              |
| 4    | 17543    | Tumbler Base                    |
| 5    | 87163    | Strain Relief                   |
| 6    | 22038    | Lead-In Cord, 15 amp (Domestic) |
|      | 42369    | Power Supply Cord (Export)      |
| 7    | 49045    | Motor 120V (Domestic)           |
| ,    | 49045EX  | Motor 230V (Export)             |
| 8    | 42532    | Switch, DPST Rocker             |
| 9    | 17544    | Motor Cover                     |
| 10   | 17542    | Plastic Tub                     |
| 11   | 17547    | Lid (Not Pictured)              |