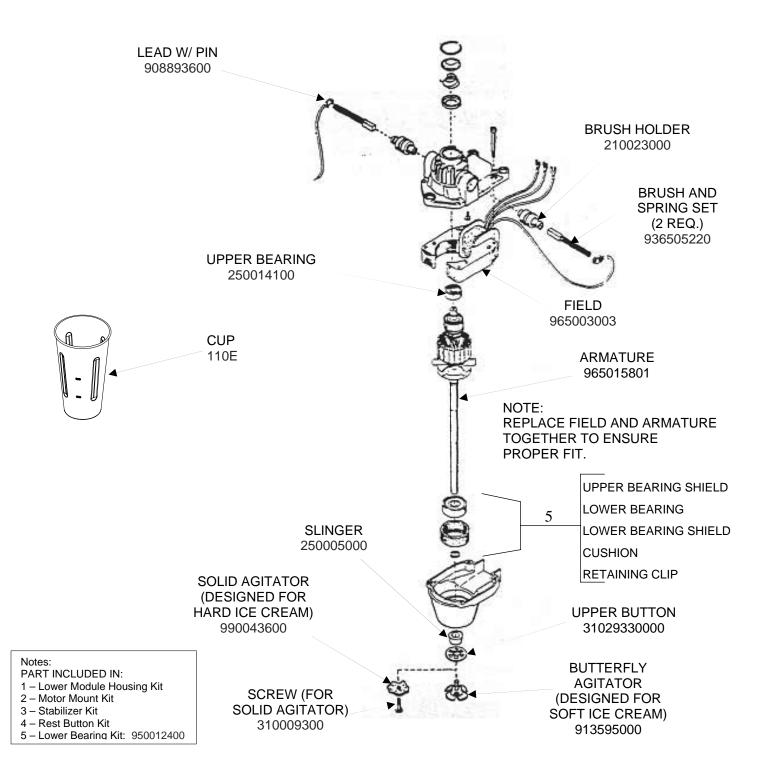

## Replacement Parts Diagram Model 1G950 Series A-C

PROPRIETARY RIGHTS NOTICE and has been provided to you for a limited purpose. It must be returned or destroyed upon request. Disclosure, reproduction or use of this document and any information contained within it, in full or in part, for any purpose is forbidden without the prior written consent of HBB. No photographs may be taken of any article fabricated or assembled from this document without the prior written consent of HBB.

| Hamilton Beach<br>4421 Waterfront Drive<br>Glen Allen, VA 23060 | Revision Descriptio | n: Replaced 314 | Replaced 31409300000 with 990043600 |        |             |              |          |   |
|-----------------------------------------------------------------|---------------------|-----------------|-------------------------------------|--------|-------------|--------------|----------|---|
|                                                                 | Request Number:     | CME-2758        | Revision Date:                      |        | 7/19/10     | Approved by: | CME-2758 |   |
|                                                                 | Issue Code(s):      | CS, SP          | Page:                               | 3 of 3 | Document #: | 510001800    | Rev:     | C |