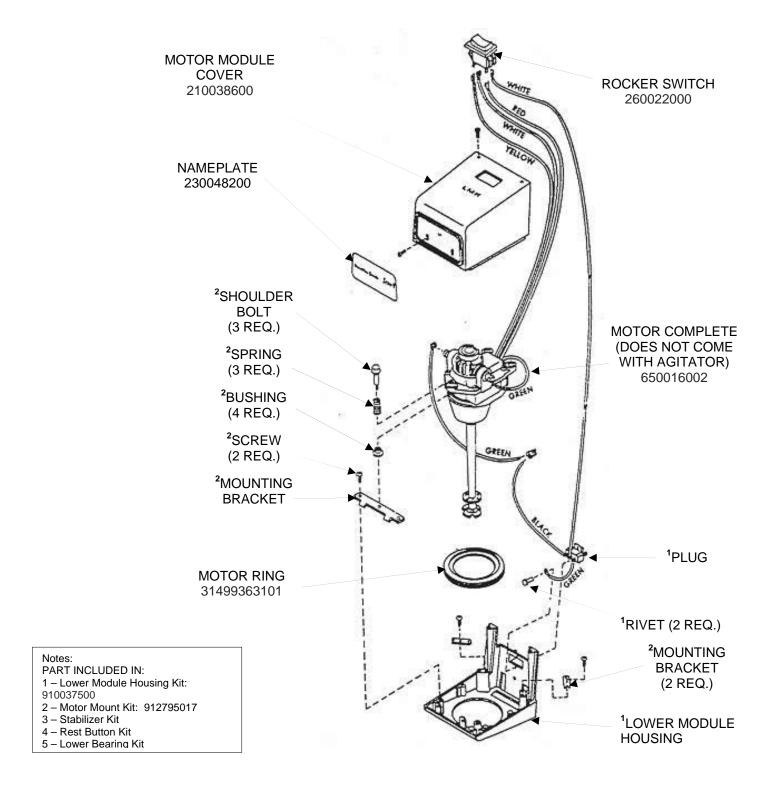

## Replacement Parts Diagram Model 1G950 Series A-C

PROPRIETARY RIGHTS NOTICE and has been provided to you for a limited purpose. It must be returned or destroyed upon request. Disclosure, reproduction or use of this document and any information contained within it, in full or in part, for any purpose is forbidden without the prior written consent of HBB. No photographs may be taken of any article fabricated or assembled from this document without the prior written consent of HBB.

| Hamilton Beach<br>4421 Waterfront Drive<br>Glen Allen, VA 23060 | Revision Description | n: Replaced 314 | Replaced 31409300000 with 990043600 |        |             |              |          |   |  |
|-----------------------------------------------------------------|----------------------|-----------------|-------------------------------------|--------|-------------|--------------|----------|---|--|
|                                                                 | Request Number:      | CME-2758        | Revision Date:                      |        | 7/19/10     | Approved by: | CME-2758 |   |  |
|                                                                 | Issue Code(s):       | CS, SP          | Page:                               | 2 of 3 | Document #: | 510001800    | Rev:     | C |  |