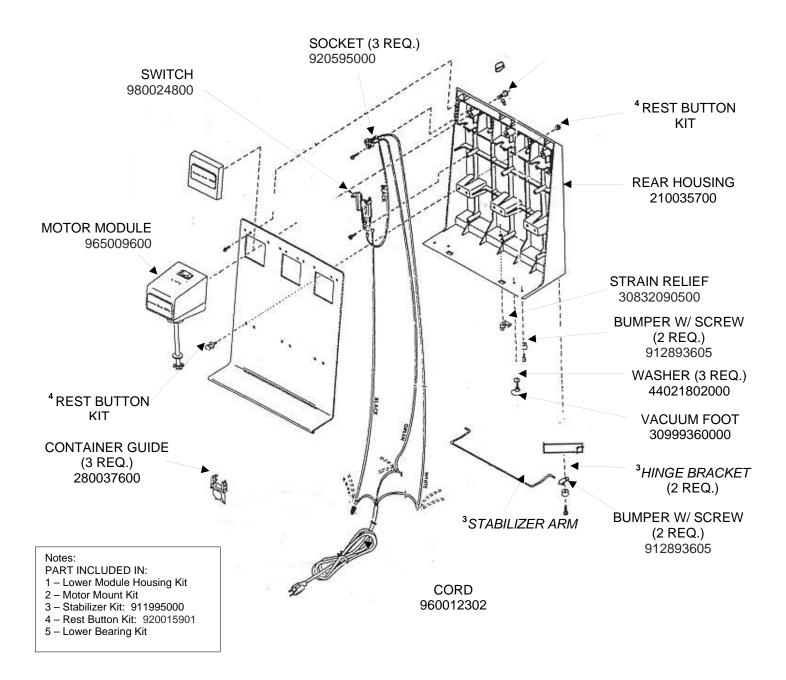

## Replacement Parts Diagram Model 1G950 Series A-C

PROPRIETARY RIGHTS NOTICE and has been provided to you for a limited purpose. It must be returned or destroyed upon request. Disclosure, reproduction or use of this document and any information contained within it, in full or in part, for any purpose is forbidden without the prior written consent of HBB. No photographs may be taken of any article fabricated or assembled from this document without the prior written consent of HBB.

| Hamilton Beach<br>4421 Waterfront Drive<br>Glen Allen, VA 23060 | Revision Description | n: Replaced 314 | Replaced 31409300000 with 990043600 |        |             |              |          |   |  |
|-----------------------------------------------------------------|----------------------|-----------------|-------------------------------------|--------|-------------|--------------|----------|---|--|
|                                                                 | Request Number:      | CME-2758        | Revision Date:                      |        | 7/19/10     | Approved by: | CME-2758 |   |  |
|                                                                 | Issue Code(s):       | CS, SP          | Page:                               | 1 of 3 | Document #: | 510001800    | Rev:     | C |  |