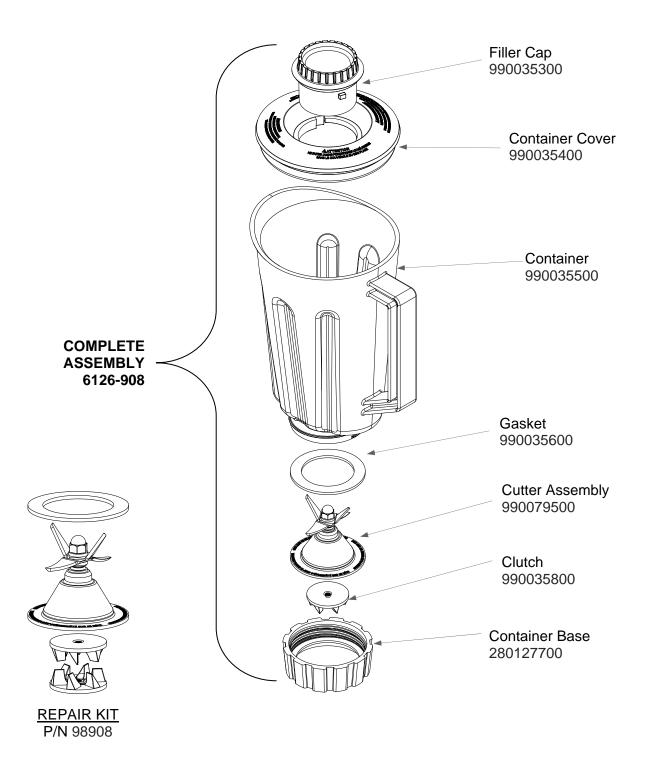

# Parts and Accessories Diagram

Model 908

PROPRIETARY RIGHTS NOTICE
This document and all information contained within it, in full or in part, for any purpose is forbidden without the prior written consent of HBB. No photographs may be taken of any article fabricated or assembled from this document without the prior written consent of HBB.

#### **REPLACEMENT PARTS**

| Hamilton Beach        | Revision Descriptio | n: Changed Pow | Changed Power Cord & Updated from '51#' to '54#' |         |             |              |                    | , |
|-----------------------|---------------------|----------------|--------------------------------------------------|---------|-------------|--------------|--------------------|---|
| 4421 Waterfront Drive | Request Number:     | DOC3269        | Revisio                                          | n Date: | 02/27/13    | Approved by: | Approved by: DOC32 |   |
| Glen Allen, VA 23060  | Issue Code(s):      | CS, SP         | Page:                                            | 1 of 4  | Document #: | 540007400    | Rev:               | A |