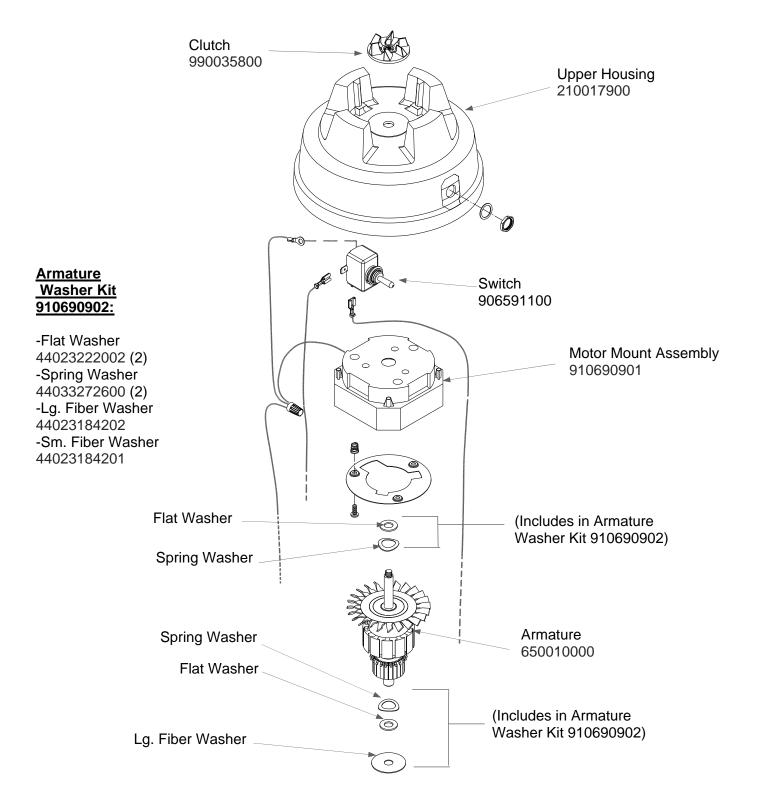

## Parts and Accessories Diagram Model 908

PROPRIETARY RIGHTS NOTICE This document and all information contained within it is the property of Hamilton Beach Brands, Inc. (HBB). It is confidential and proprietary and has been provided to you for a limited purpose. It must be returned or destroyed upon request. Disclosure, reproduction or use of this document and any information contained within it, in full or in part, for any purpose is forbidden without the prior written consent of HBB. No photographs may be taken of any article fabricated or assembled from this document without the prior written consent of HBB.

| Hamilton Beach        | Revision Description | n: Changed Pow | Changed Power Cord & Updated from '51#' to '54#' |        |             |              |      |      |
|-----------------------|----------------------|----------------|--------------------------------------------------|--------|-------------|--------------|------|------|
| 4421 Waterfront Drive | Request Number:      | DOC3269        | C3269 Revision Dat                               |        | 02/27/13    | Approved by: | DOC3 | 3269 |
| Glen Allen, VA 23060  | Issue Code(s):       | CS, SP         | Page:                                            | 2 of 4 | Document #: | 540007400    | Rev: | A    |