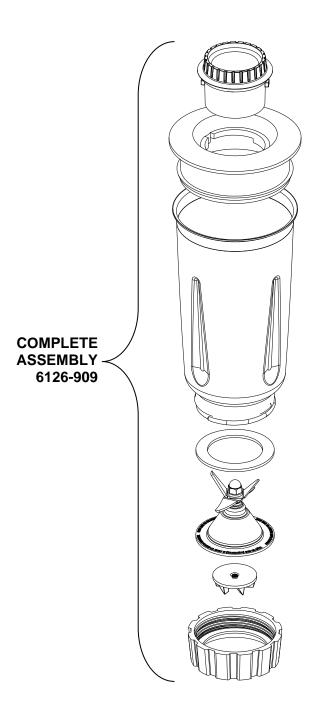

# Parts and Accessories Diagram

Model 908

PROPRIETARY RIGHTS NOTICE
This document and all information contained within it is the property of Hamilton Beach Brands, Inc. (HBB). It is confidential and proprietary and has been provided to you for a limited purpose. It must be returned or destroyed upon request. Disclosure, reproduction or use of this document and any information contained within it, in full or in part, for any purpose is forbidden without the prior written consent of HBB. No photographs may be taken of any article fabricated or assembled from this document without the prior written consent of HBB.

### **ACCESSORIES**

| Hamilton Beach<br>4421 Waterfront Drive<br>Glen Allen, VA 23060 | Revision Description | n: Changed Pow | Changed Power Cord & Updated from '51#' to '54#' |        |             |              |         |   |
|-----------------------------------------------------------------|----------------------|----------------|--------------------------------------------------|--------|-------------|--------------|---------|---|
|                                                                 | Request Number:      | DOC3269        | Revision Date:                                   |        | 02/27/13    | Approved by: | DOC3269 |   |
|                                                                 | Issue Code(s):       | CS, SP         | Page:                                            | 4 of 4 | Document #: | 540007400    | Rev:    | A |