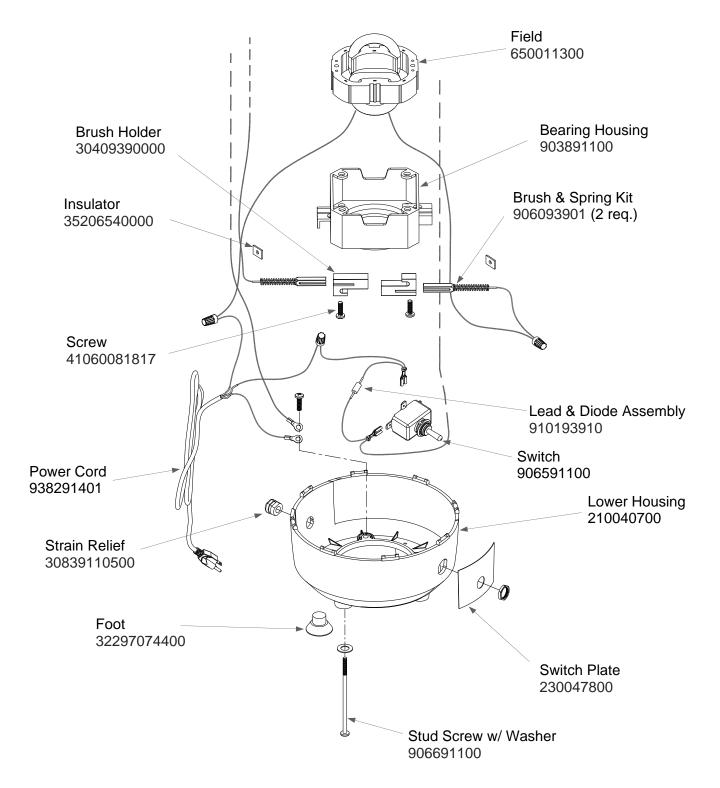

### Parts and Accessories Diagram Model 908

PROPRIETARY RIGHTS NOTICE This document and all information contained within it is the property of Hamilton Beach Brands, Inc. (HBB). It is confidential and proprietary and has been provided to you for a limited purpose. It must be returned or destroyed upon request. Disclosure, reproduction or use of this document and any information contained within it, in full or in part, for any purpose is forbidden without the prior written consent of HBB. No photographs may be taken of any article fabricated or assembled from this document without the prior written consent of HBB.

| Hamilton Beach<br>4421 Waterfront Drive | Revision Description | on: Changed Pow | Changed Power Cord & Updated from '51#' to '54#' |        |             |              |         |   |
|-----------------------------------------|----------------------|-----------------|--------------------------------------------------|--------|-------------|--------------|---------|---|
|                                         | Request Number:      | DOC3269         | Revision Date:                                   |        | 02/27/13    | Approved by: | DOC3269 |   |
| Glen Allen, VA 23060                    | Issue Code(s):       | CS, SP          | Page:                                            | 3 of 4 | Document #: | 540007400    | Rev:    | A |