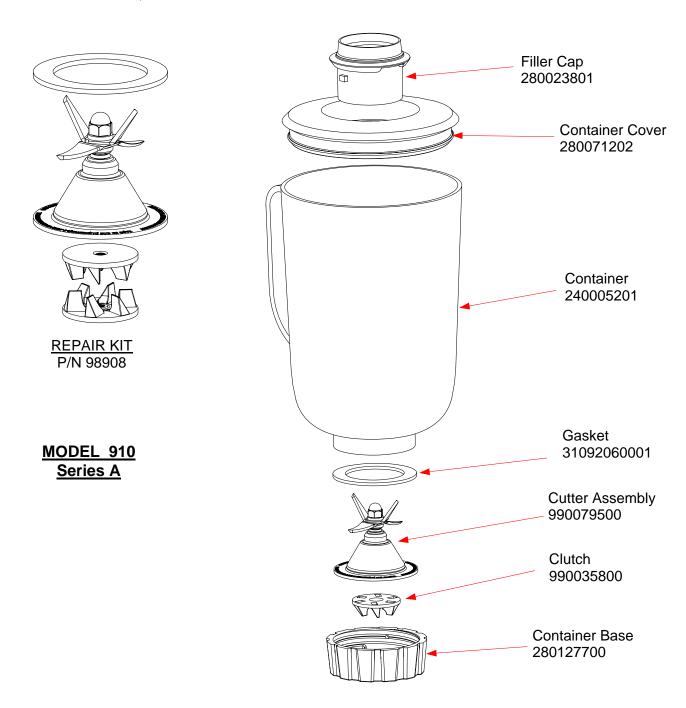

## Replacement Parts Diagram

910

PROPRIETARY RIGHTS NOTICE This document and all information contained within it is the property of Hamilton Beach Brands, Inc. (HBB). It is confidential and proprietary and has been provided to you for a limited purpose. It must be returned or destroyed upon request. Disclosure, reproduction or use of this document and any information contained within it, in full or in part, for any purpose is forbidden without the prior written consent of HBB. No photographs may be taken of any article fabricated or assembled from this document without the prior written consent of HBB.

## **COMPLETE ASSEMBLY 6126-910**

| Hamilton Beach<br>4421 Waterfront Drive<br>Glen Allen, VA 23060 | Revision Description | on: Changed cutte | Changed cutter assembly part numbers |          |             |              |      |   |  |
|-----------------------------------------------------------------|----------------------|-------------------|--------------------------------------|----------|-------------|--------------|------|---|--|
|                                                                 | Request Number:      | CME-2711          | Revisio                              | on Date: | 7/21/08     | Approved by: |      |   |  |
|                                                                 | Issue Code(s):       | CS, SP            | Page:                                | 1 of 2   | Document #: | 5100107XX    | Rev: | D |  |