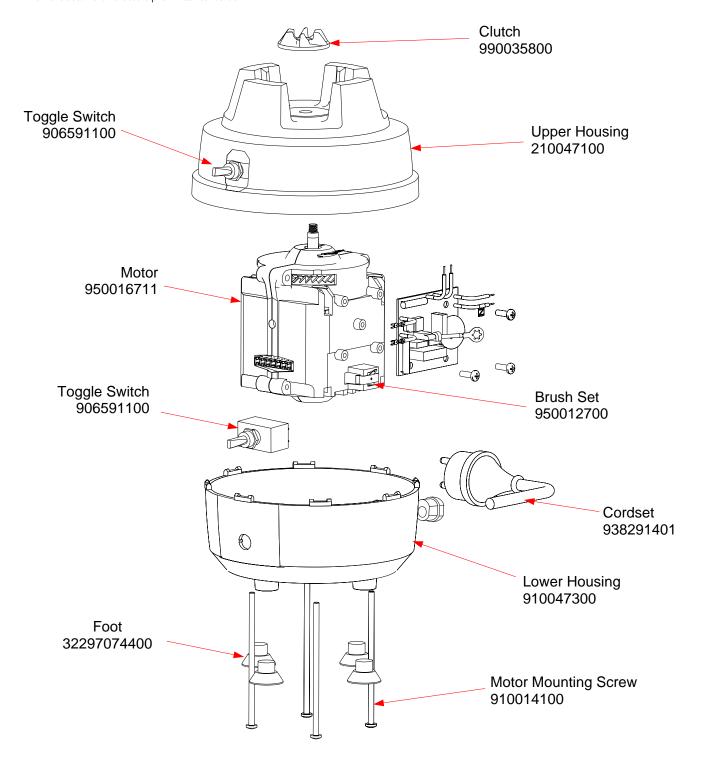

## Replacement Parts Diagram

PROPRIETARY RIGHTS NOTICE and has been provided to you for a limited purpose. It must be returned or destroyed upon request. Disclosure, reproduction or use of this document and any information contained within it, in full or in part, for any purpose is forbidden without the prior written consent of HBB. No photographs may be taken of any article fabricated or assembled from this document without the prior written consent of HBB.

| Hamilton Beach<br>4421 Waterfront Drive<br>Glen Allen, VA 23060 | Revision Description | on: Changed cutte | Changed cutter assembly part numbers |          |             |              |      |   |  |
|-----------------------------------------------------------------|----------------------|-------------------|--------------------------------------|----------|-------------|--------------|------|---|--|
|                                                                 | Request Number:      | CME-2711          | Revisio                              | on Date: | 7/21/08     | Approved by: |      |   |  |
|                                                                 | Issue Code(s):       | CS, SP            | Page:                                | 2 of 2   | Document #: | 5100107XX    | Rev: | D |  |