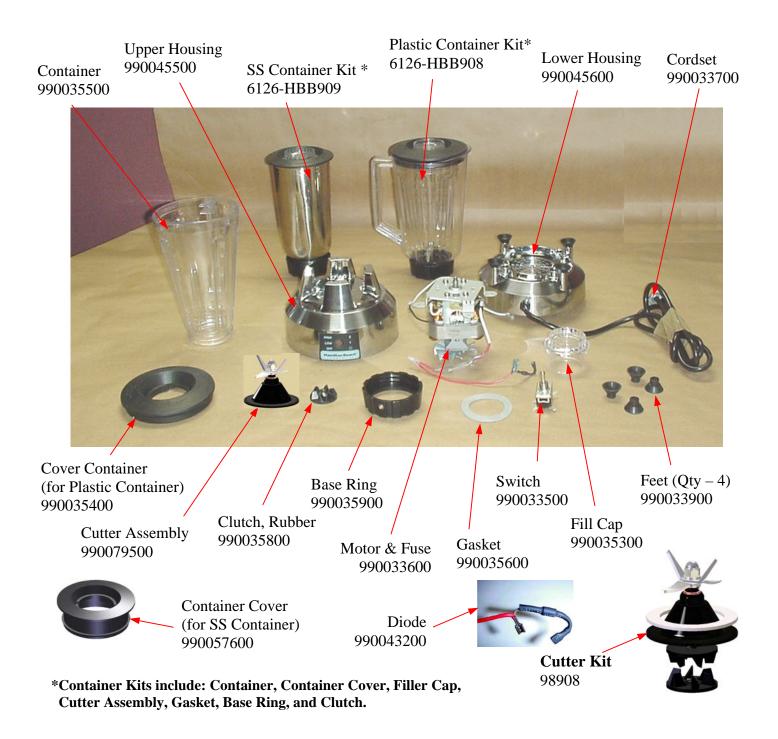

## Replacement Parts Diagram Model HBB800, Series A

PROPRIETARY RIGHTS NOTICE and has been provided to you for a limited purpose. It must be returned or destroyed upon request. Disclosure, reproduction or use of this document and any information contained within it, in full or in part, for any purpose is forbidden without the prior written consent of HBB. No photographs may be taken of any article fabricated or assembled from this document without the prior written consent of HBB.