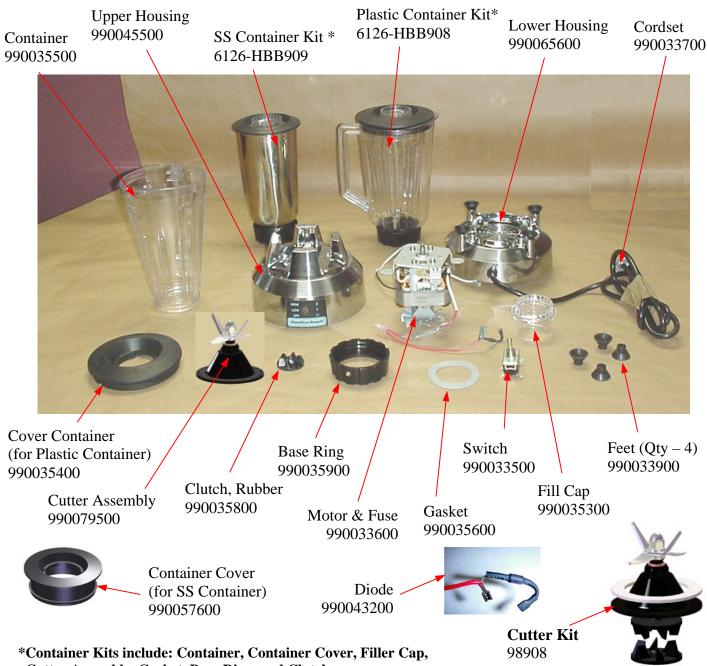

## Replacement Parts Diagram Model HBB800 Series B-C

**PROPRIETARY RIGHTS NOTICE** This document and all information contained within it is the property of Hamilton Beach Brands, Inc. (HBB). It is confidential and proprietary and has been provided to you for a limited purpose. It must be returned or destroyed upon request. Disclosure, reproduction or use of this document and any information contained within it, in full or in part, for any purpose is forbidden without the prior written consent of HBB. No photographs may be taken of any article fabricated or assembled from this document without the prior written consent of HBB.

Cutter Assembly, Gasket, Base Ring, and Clutch.

| 4421 Waterfront Drive Request Number: CME-2/11 Revision Date: //21/08 Approved by:   |  |  | Revision Description: Changed cutter assembly part number and image |          |         |          |             |              |      |   |
|--------------------------------------------------------------------------------------|--|--|---------------------------------------------------------------------|----------|---------|----------|-------------|--------------|------|---|
| Glen Allen, VA 23060 Issue Code(s): SP. CS Page: 1 of 1 Document #: 5100155XX Rev: C |  |  | Request Number:                                                     | CME-2711 | Revisio | on Date: | 7/21/08     | Approved by: |      |   |
|                                                                                      |  |  | Issue Code(s):                                                      | SP. CS   | Page:   | 1 of 1   | Document #: | 5100155XX    | Rev: | С |