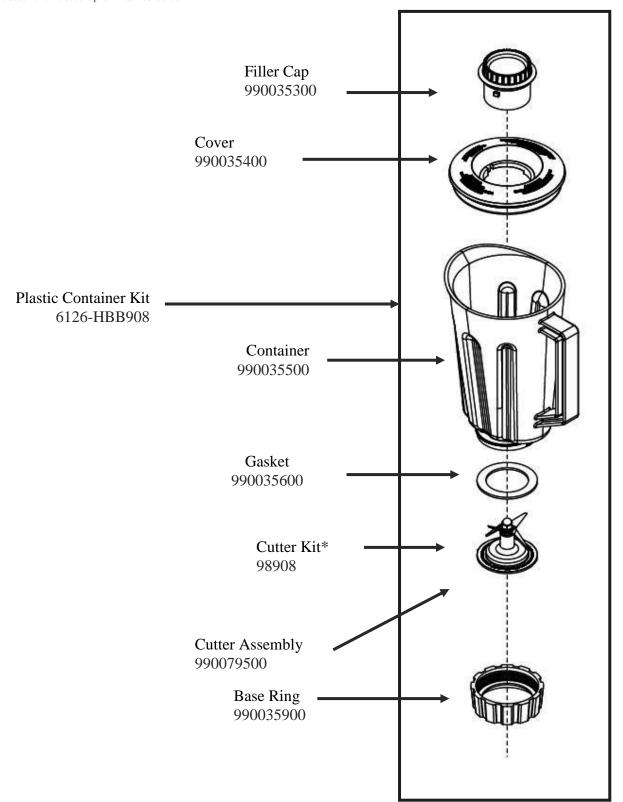

## Parts & Accessories Diagram HBB908

PROPRIETARY RIGHTS NOTICE This document and all information contained within it is the property of Hamilton Beach Brands, Inc. (HBB). It is confidential and proprietary and has been provided to you for a limited purpose. It must be returned or destroyed upon request. Disclosure, reproduction or use of this document and any information contained within it, in full or in part, for any purpose is forbidden without the prior written consent of HBB. No photographs may be taken of any article fabricated or assembled from this document without the prior written consent of HBB.

| Hamilton Beach<br>4421 Waterfront Drive<br>Glen Allen, VA 23060 | Revision Description | on: Production R | Production Release |        |             |              |         |   |  |
|-----------------------------------------------------------------|----------------------|------------------|--------------------|--------|-------------|--------------|---------|---|--|
|                                                                 | Request Number:      | DOC4098          | Revision Date:     |        | 9/25/13     | Approved by: | DOC4098 |   |  |
|                                                                 | Issue Code(s):       | CS, SP           | Page:              | 2 of 3 | Document #: | 540010100    | Rev:    | A |  |