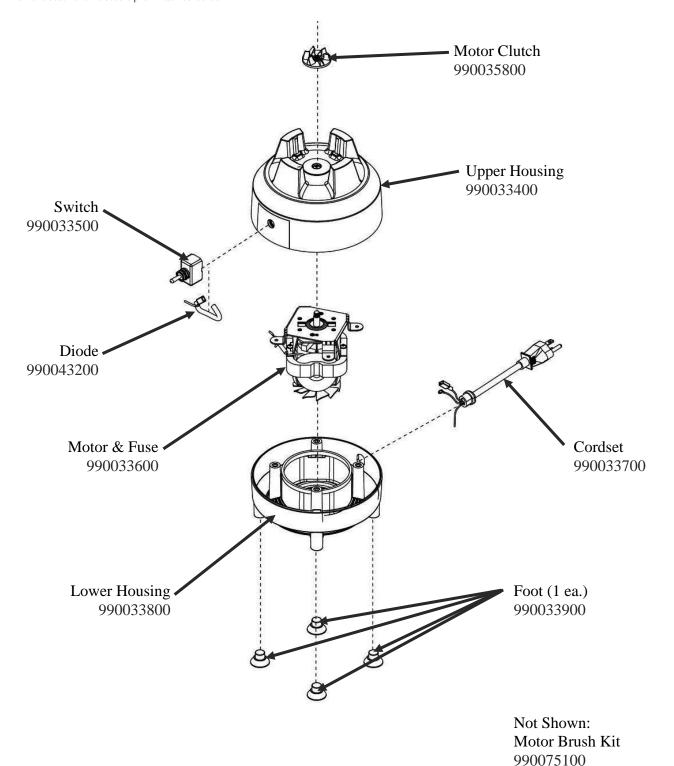

## Parts & Accessories Diagram HBB908

PROPRIETARY RIGHTS NOTICE This document and all information contained within it is the property of Hamilton Beach Brands, Inc. (HBB). It is confidential and proprietary and has been provided to you for a limited purpose. It must be returned or destroyed upon request. Disclosure, reproduction or use of this document and any information contained within it, in full or in part, for any purpose is forbidden without the prior written consent of HBB. No photographs may be taken of any article fabricated or assembled from this document without the prior written consent of HBB.

| Hamilton Beach<br>4421 Waterfront Drive<br>Glen Allen, VA 23060 | Revision Description | on: Production R | Production Release |        |             |              |         |   |  |
|-----------------------------------------------------------------|----------------------|------------------|--------------------|--------|-------------|--------------|---------|---|--|
|                                                                 | Request Number:      | DOC4098          | Revision Date:     |        | 9/25/13     | Approved by: | DOC4098 |   |  |
|                                                                 | Issue Code(s):       | CS, SP           | Page:              | 1 of 3 | Document #: | 540010100    | Rev:    | A |  |