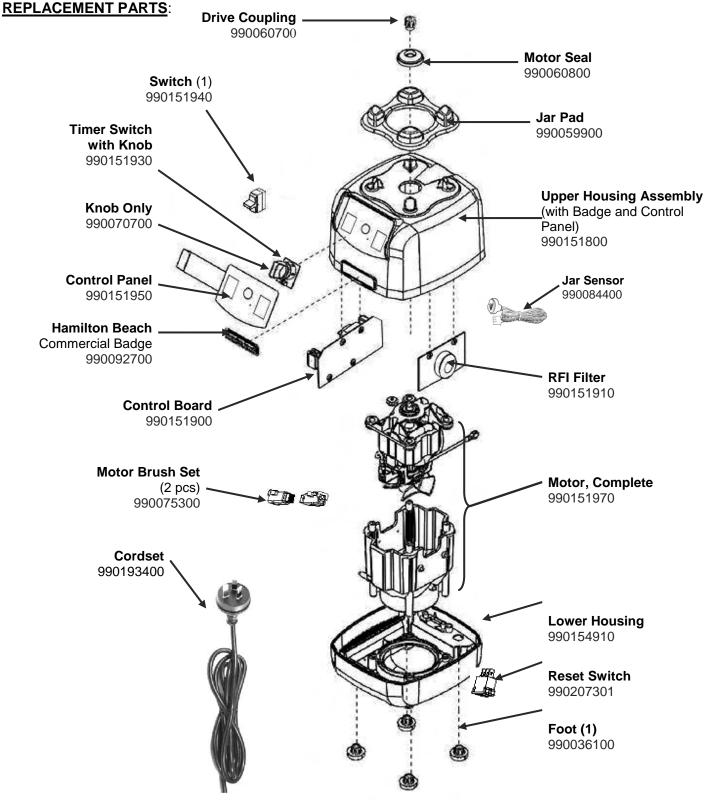

## Parts & Accessories Diagram HBH550-AU

**PROPRIETARY RIGHTS NOTICE** This document and all information contained within it is the property of Hamilton Beach Brands, Inc. (HBB). It is confidential and proprietary and has been provided to you for a limited purpose. It must be returned or destroyed upon request. Disclosure, reproduction or use of this document and any information contained within it, in full or in part, for any purpose is forbidden without the prior written consent of HBB. No photographs may be taken of any article fabricated or assembled from this document without the prior written consent of HBB.

|                                                                              |  | Lionaitten Desek     | <b>Revision Description:</b> | Show new reset switch CARE part number. |                |        |             |              |         |   |  |
|------------------------------------------------------------------------------|--|----------------------|------------------------------|-----------------------------------------|----------------|--------|-------------|--------------|---------|---|--|
| Clar Aller VA 22060 $\mathbf{L}$ C L () $\mathbf{D}$ $\mathbf{L}$ C L ()     |  |                      | Request Number:              | DOC7433                                 | Revision Date: |        | 2/8/2017    | Approved by: | DOC7433 |   |  |
| Oten Anen, VA 25000 Issue Code(s): Page: I of 3 Document #: 540092100 Rev: C |  | Glen Allen, VA 23060 | Issue Code(s):               |                                         | Page:          | 1 of 3 | Document #: | 540092100    | Rev:    | С |  |