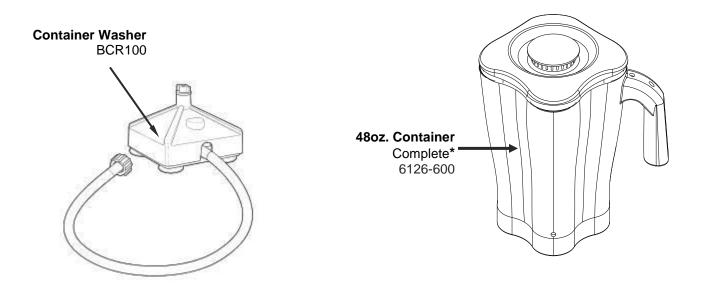

## Parts & Accessories Diagram HBH550-AU

PROPRIETARY RIGHTS NOTICE This document and all information contained within it is the property of Hamilton Beach Brands, Inc. (HBB). It is confidential and proprietary and has been provided to you for a limited purpose. It must be returned or destroyed upon request. Disclosure, reproduction or use of this document and any information contained within it, in full or in part, for any purpose is forbidden without the prior written consent of HBB. No photographs may be taken of any article fabricated or assembled from this document without the prior written consent of HBB.

## Notes:

\*Complete Container includes: Cutter Assembly, Container, Lid and Filler Cap

| Harmiton Beach<br>4421 Waterfront Drive<br>Glen Allen, VA 23060Request Number:DOC7433Revision Date:2/8/2017Approved by:DOC7433Issue Code(s):Page:3 of 3Document #:540092100Rev:C | Liounitten Decel                        | Revision Description: Show new reset switch CARE part number. |         |                |        |             |              |         |   |
|----------------------------------------------------------------------------------------------------------------------------------------------------------------------------------|-----------------------------------------|---------------------------------------------------------------|---------|----------------|--------|-------------|--------------|---------|---|
| Glen Allen, VA 23060 Issue Code(s): Page: 3 of 3 Document #: 540092100 Rev: C                                                                                                    | Hamilton Beach<br>4421 Waterfront Drive | Request Number:                                               | DOC7433 | Revision Date: |        | 2/8/2017    | Approved by: | DOC7433 |   |
|                                                                                                                                                                                  | Glen Allen, VA 23060                    | Issue Code(s):                                                |         | Page:          | 3 of 3 | Document #: | 540092100    | Rev:    | С |