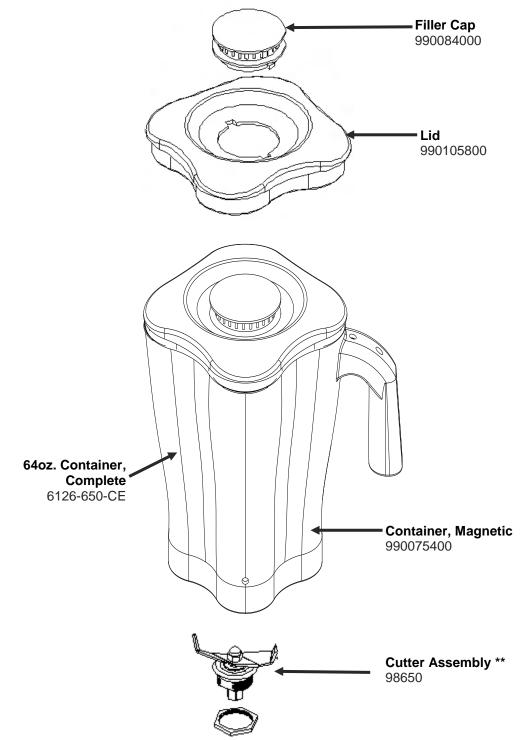

## Parts & Accessories Diagram HBH550-AU

**PROPRIETARY RIGHTS NOTICE** This document and all information contained within it is the property of Hamilton Beach Brands, Inc. (HBB). It is confidential and proprietary and has been provided to you for a limited purpose. It must be returned or destroyed upon request. Disclosure, reproduction or use of this document and any information contained within it, in full or in part, for any purpose is forbidden without the prior written consent of HBB. No photographs may be taken of any article fabricated or assembled from this document without the prior written consent of HBB.

\*\*Cutter Assembly Includes: Blade, Lock Washer, Hex Nut, Drive Coupling Attachment and Cutter Bearing Assembly.

| How they be an indexemption. Show new reset switch CARE part number.                | vision Description: Show new reset switch CARE part number. |         |   |  |  |  |  |
|-------------------------------------------------------------------------------------|-------------------------------------------------------------|---------|---|--|--|--|--|
| Hamilton Beach<br>4421 Waterfront DriveRequest Number:DOC7433Revision Date:2/8/2017 | Approved by:                                                | DOC7433 |   |  |  |  |  |
| Glen Allen, VA 23060Issue Code(s):Page:2 of 3Document #:                            | 540092100                                                   | Rev:    | С |  |  |  |  |