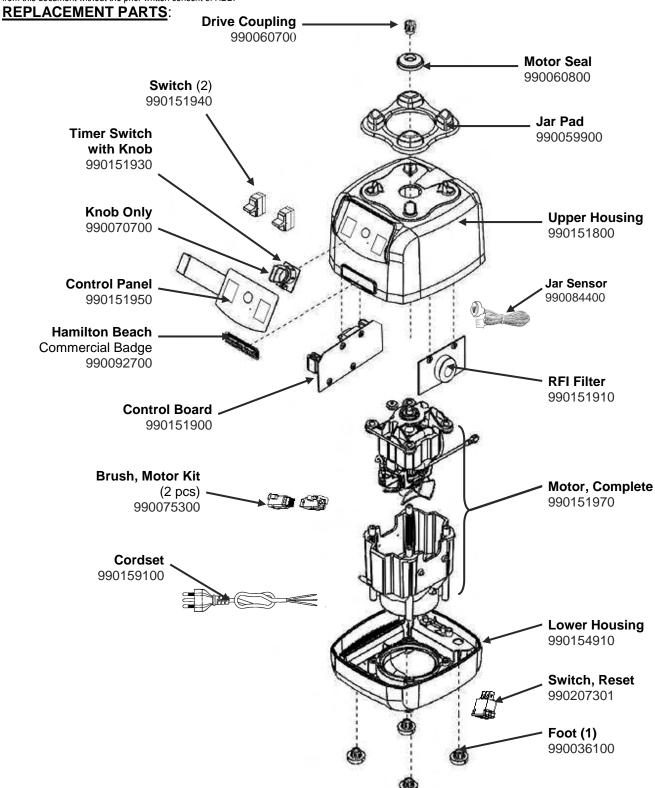

## Parts & Accessories Diagram HBH550-BZ220

PROPRIETARY RIGHTS NOTICE This document and all information contained within it is the property of Hamilton Beach Brands, Inc. (HBB). It is confidential and proprietary and has been provided to you for a limited purpose. It must be returned or destroyed upon request. Disclosure, reproduction or use of this document and any information contained within it, in full or in part, for any purpose is forbidden without the prior written consent of HBB. No photographs may be taken of any article fabricated or assembled from this document without the prior written consent of HBB.

| Hamilton Beach<br>4421 Waterfront Drive<br>Glen Allen, VA 23060 | Revision Description: | Show new r | Show new reset switch CARE part number. |        |             |              |         |   |
|-----------------------------------------------------------------|-----------------------|------------|-----------------------------------------|--------|-------------|--------------|---------|---|
|                                                                 | Request Number:       | DOC7433    | Revision Date:                          |        | 2/8/2017    | Approved by: | DOC7433 |   |
|                                                                 | Issue Code(s):        |            | Page:                                   | 1 of 3 | Document #: | 540008200    | Rev:    | F |