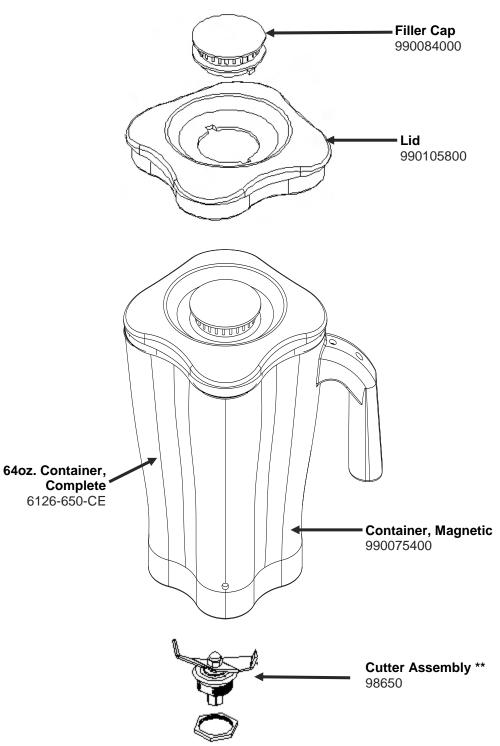

# Parts & Accessories Diagram HBH550-BZ220

PROPRIETARY RIGHTS NOTICE and has been provided to you for a limited purpose. It must be returned or destroyed upon request. Disclosure, reproduction or use of this document and any information contained within it, in full or in part, for any purpose is forbidden without the prior written consent of HBB. No photographs may be taken of any article fabricated or assembled from this document without the prior written consent of HBB.

<sup>\*\*</sup>Cutter Assembly Includes: Blade, Lock Washer, Hex Nut, Drive Coupling Attachment and Cutter Bearing Assembly.

| Hamilton Beach<br>4421 Waterfront Drive<br>Glen Allen, VA 23060 | Revision Description: | : Show new r | eset swi       | tch CARE | part number. |              |         |   |
|-----------------------------------------------------------------|-----------------------|--------------|----------------|----------|--------------|--------------|---------|---|
|                                                                 | Request Number:       | DOC7433      | Revision Date: |          | 2/8/2017     | Approved by: | DOC7433 |   |
|                                                                 | Issue Code(s):        |              | Page:          | 2 of 3   | Document #:  | 540008200    | Rev:    | F |