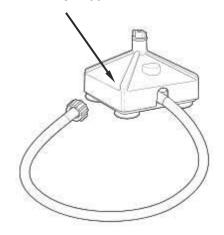

| DOC7433      | Revision Date: |          | 2/8/2017     | Approved by: | DOC7433 |   |
|                                                                 | Issue Code(s):        |              | Page:          | 2 of 3   | Document #:  | 540008200    | Rev:    | F |

## Parts & Accessories Diagram HBH550-BZ220

PROPRIETARY RIGHTS NOTICE and has been provided to you for a limited purpose. It must be returned or destroyed upon request. Disclosure, reproduction or use of this document and any information contained within it, in full or in part, for any purpose is forbidden without the prior written consent of HBB. No photographs may be taken of any article fabricated or assembled from this document without the prior written consent of HBB.

## **ACCESSORIES**

#### Container Washer BCR100





#### Notes:

\*Complete Container includes: Cutter Assembly, Container, Lid and Filler Cap

| Hamilton Beach<br>4421 Waterfront Drive<br>Glen Allen, VA 23060 | Revision Description: | Show new r | eset swi       | tch CARE |             |              |         |   |
|-----------------------------------------------------------------|-----------------------|------------|----------------|----------|-------------|--------------|---------|---|
|                                                                 | Request Number:       | DOC7433    | Revision Date: |          | 2/8/2017    | Approved by: | DOC7433 |   |
|                                                                 | Issue Code(s):        |            | Page:          | 3 of 3   | Document #: | 540008200    | Rev:    | F |