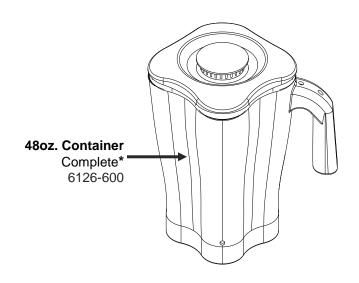

## Parts & Accessories Diagram HBH550-BZ220

PROPRIETARY RIGHTS NOTICE and has been provided to you for a limited purpose. It must be returned or destroyed upon request. Disclosure, reproduction or use of this document and any information contained within it, in full or in part, for any purpose is forbidden without the prior written consent of HBB. No photographs may be taken of any article fabricated or assembled from this document without the prior written consent of HBB.

#### Notes:

\*Complete Container includes: Cutter Assembly, Container, Lid and Filler Cap

| Hamilton Beach<br>4421 Waterfront Drive<br>Glen Allen, VA 23060 | Revision Description: | Show new r | eset swi       | tch CARE |             |              |         |   |
|-----------------------------------------------------------------|-----------------------|------------|----------------|----------|-------------|--------------|---------|---|
|                                                                 | Request Number:       | DOC7433    | Revision Date: |          | 2/8/2017    | Approved by: | DOC7433 |   |
|                                                                 | Issue Code(s):        |            | Page:          | 3 of 3   | Document #: | 540008200    | Rev:    | F |