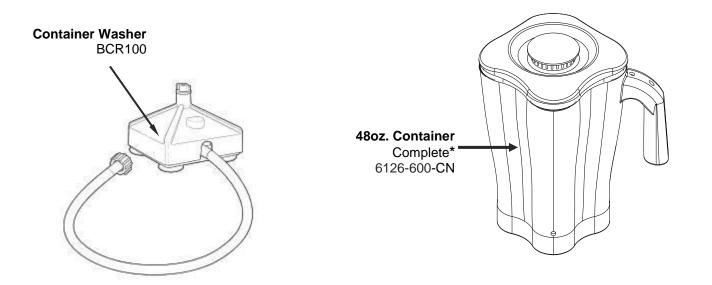

## Parts & Accessories Diagram HBH550-CCC

PROPRIETARY RIGHTS NOTICE This document and all information contained within it is the property of Hamilton Beach Brands, Inc. (HBB). It is confidential and proprietary and has been provided to you for a limited purpose. It must be returned or destroyed upon request. Disclosure, reproduction or use of this document and any information contained within it, in full or in part, for any purpose is forbidden without the prior written consent of HBB. No photographs may be taken of any article fabricated or assembled from this document without the prior written consent of HBB.

## Notes:

\*Complete Container includes: Cutter Assembly, Container, Lid and Filler Cap

| Harming Deach<br>4421 Waterfront DriveRequest Number:DOC7433Revision Date:2/8/2017Approved by:DOC7433Glen Allen, VA 23060Issue Code(s):Page:3 of 3Document #:540047000Rev:D | Liona                                   | itter Beach     | Revision Description: Show new reset switch CARE part number. |         |                |        |             |              |         |   |
|-----------------------------------------------------------------------------------------------------------------------------------------------------------------------------|-----------------------------------------|-----------------|---------------------------------------------------------------|---------|----------------|--------|-------------|--------------|---------|---|
| Glen Allen, VA 23060 Issue Code(s): Page: 3 of 3 Document #: 540047000 Rev: D                                                                                               | Hamilton Beach<br>4421 Waterfront Drive |                 | Request Number:                                               | DOC7433 | Revision Date: |        | 2/8/2017    | Approved by: | DOC7433 |   |
|                                                                                                                                                                             | Glen A                                  | Allen, VA 23060 | Issue Code(s):                                                |         | Page:          | 3 of 3 | Document #: | 540047000    | Rev:    | D |