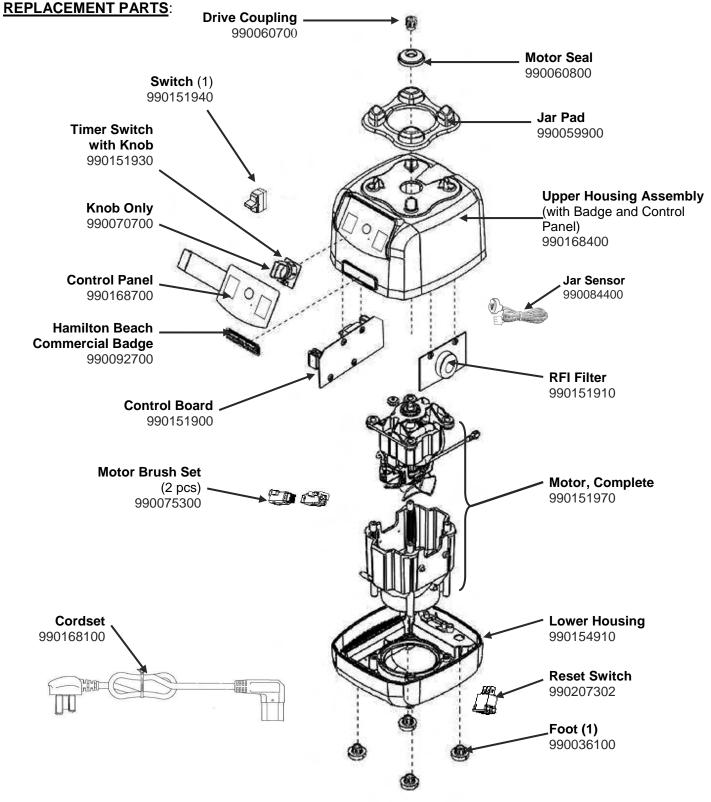

## Parts & Accessories Diagram HBH550-CCC

**PROPRIETARY RIGHTS NOTICE** This document and all information contained within it is the property of Hamilton Beach Brands, Inc. (HBB). It is confidential and proprietary and has been provided to you for a limited purpose. It must be returned or destroyed upon request. Disclosure, reproduction or use of this document and any information contained within it, in full or in part, for any purpose is forbidden without the prior written consent of HBB. No photographs may be taken of any article fabricated or assembled from this document without the prior written consent of HBB.

| Harmiton Beach<br>4421 Waterfront Drive<br>Glen Allen, VA 23060Request Number:DOC7433Revision Date:2/8/2017Approved by:DOC7433Glen Allen, VA 23060Issue Code(s):Page:1 of 3Document #:540047000Rev:D | Liousitten Decel                        | Revision Description: Show new reset switch CARE part number. |         |                |        |             |              |         |   |
|------------------------------------------------------------------------------------------------------------------------------------------------------------------------------------------------------|-----------------------------------------|---------------------------------------------------------------|---------|----------------|--------|-------------|--------------|---------|---|
| Glen Allen, VA 23060 Issue Code(s): Page: 1 of 3 Document #: 540047000 Rev: D                                                                                                                        | Hamilton Beach<br>4421 Waterfront Drive | Request Number:                                               | DOC7433 | Revision Date: |        | 2/8/2017    | Approved by: | DOC7433 |   |
|                                                                                                                                                                                                      | Glen Allen, VA 23060                    | Issue Code(s):                                                |         | Page:          | 1 of 3 | Document #: | 540047000    | Rev:    | D |