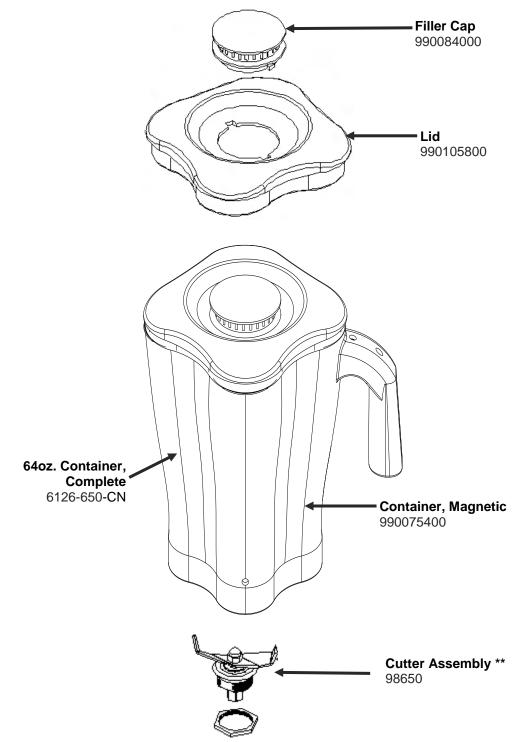

## Parts & Accessories Diagram HBH550-CCC

**PROPRIETARY RIGHTS NOTICE** This document and all information contained within it is the property of Hamilton Beach Brands, Inc. (HBB). It is confidential and proprietary and has been provided to you for a limited purpose. It must be returned or destroyed upon request. Disclosure, reproduction or use of this document and any information contained within it, in full or in part, for any purpose is forbidden without the prior written consent of HBB. No photographs may be taken of any article fabricated or assembled from this document without the prior written consent of HBB.

\*\*Cutter Assembly Includes: Blade, Lock Washer, Hex Nut, Drive Coupling Attachment and Cutter Bearing Assembly.

| Revision Description: Show new reset switch CARE part number.                               | Show new reset switch CARE part number. |         |  |  |  |  |  |
|---------------------------------------------------------------------------------------------|-----------------------------------------|---------|--|--|--|--|--|
| Hamilton Beach<br>4421 Waterfront DriveRequest Number:DOC7433Revision Date:2/8/2017Approved | y: DOC74                                | DOC7433 |  |  |  |  |  |
| Glen Allen, VA 23060 Issue Code(s): Page: 2 of 3 Document #: 5400470                        | <b>)0</b> Rev:                          | D       |  |  |  |  |  |