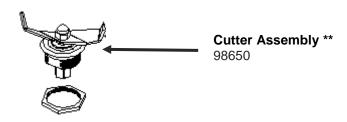

<sup>\*\*</sup>Cutter Assembly Includes: Blade, Lock Washer, Hex Nut, Drive Coupling Attachment and Cutter Bearing Assembly.

| Hamilton Beach<br>4421 Waterfront Drive<br>Glen Allen, VA 23060 | Revision Description | : Change Jar | and Jar        | Pad.   |             |              |         |   |
|-----------------------------------------------------------------|----------------------|--------------|----------------|--------|-------------|--------------|---------|---|
|                                                                 | Request Number:      | DOC8217      | Revision Date: |        | 10/02/2017  | Approved by: | DOC8217 |   |
|                                                                 | Issue Code(s):       |              | Page:          | 2 of 3 | Document #: | 540045060    | Rev:    | D |