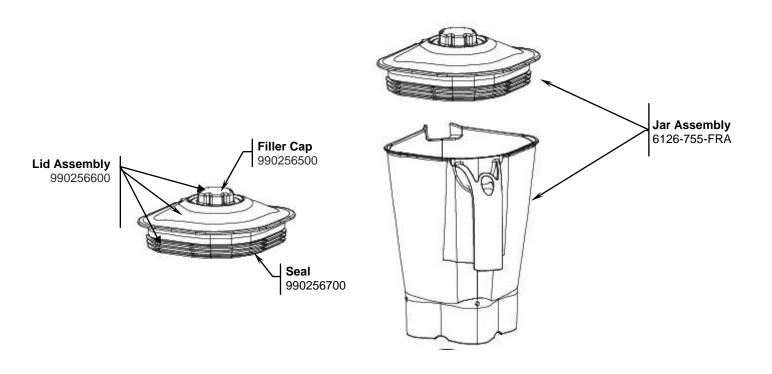

## Parts & Accessories Diagram HBH550-FRA

PROPRIETARY RIGHTS NOTICE This document and all information contained within it is the property of Hamilton Beach Brands, Inc. (HBB). It is confidential and proprietary and has been provided to you for a limited purpose. It must be returned or destroyed upon request. Disclosure, reproduction or use of this document and any information contained within it, in full or in part, for any purpose is forbidden without the prior written consent of HBB. No photographs may be taken of any article fabricated or assembled from this document without the prior written consent of HBB.

<sup>\*\*</sup>Cutter Assembly Includes: Blade, Lock Washer, Hex Nut, Drive Coupling Attachment and Cutter Bearing Assembly.

| Hamilton Beach<br>4421 Waterfront Drive<br>Glen Allen, VA 23060 | Revision Description | : Change Jar | and Jar        | Pad.   |             |              |         |   |
|-----------------------------------------------------------------|----------------------|--------------|----------------|--------|-------------|--------------|---------|---|
|                                                                 | Request Number:      | DOC8217      | Revision Date: |        | 10/02/2017  | Approved by: | DOC8217 |   |
|                                                                 | Issue Code(s):       |              | Page:          | 2 of 3 | Document #: | 540045060    | Rev:    | D |