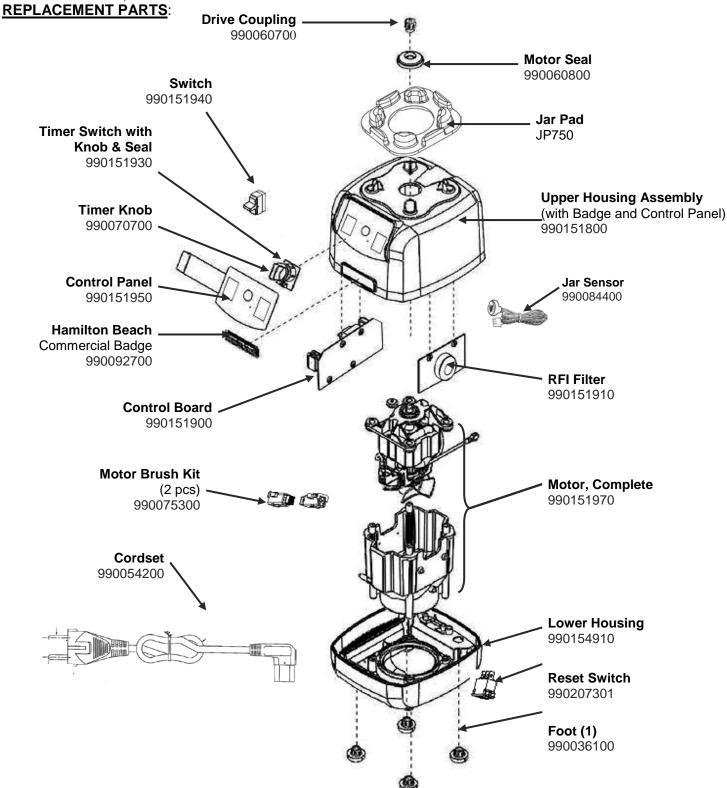

## Parts & Accessories Diagram HBH550-FRA

PROPRIETARY RIGHTS NOTICE and has been provided to you for a limited purpose. It must be returned or destroyed upon request. Disclosure, reproduction or use of this document and any information contained within it, in full or in part, for any purpose is forbidden without the prior written consent of HBB. No photographs may be taken of any article fabricated or assembled from this document without the prior written consent of HBB.

| Hamilton Beach<br>4421 Waterfront Drive<br>Glen Allen, VA 23060 | Revision Description: | Change Jar and Jar Pad. |                |        |             |              |         |   |
|-----------------------------------------------------------------|-----------------------|-------------------------|----------------|--------|-------------|--------------|---------|---|
|                                                                 | Request Number:       | DOC8217                 | Revision Date: |        | 10/02/2017  | Approved by: | DOC8217 |   |
|                                                                 | Issue Code(s):        |                         | Page:          | 1 of 3 | Document #: | 540045060    | Rev:    | D |