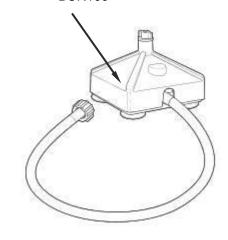

## **ACCESSORIES**

| Hamilton Beach<br>4421 Waterfront Drive<br>Glen Allen, VA 23060 | Revision Description: | Change Jar and Jar Pad. |                |        |             |              |         |   |
|-----------------------------------------------------------------|-----------------------|-------------------------|----------------|--------|-------------|--------------|---------|---|
|                                                                 | Request Number:       | DOC8217                 | Revision Date: |        | 10/02/2017  | Approved by: | DOC8217 |   |
|                                                                 | Issue Code(s):        |                         | Page:          | 3 of 3 | Document #: | 540045060    | Rev:    | D |