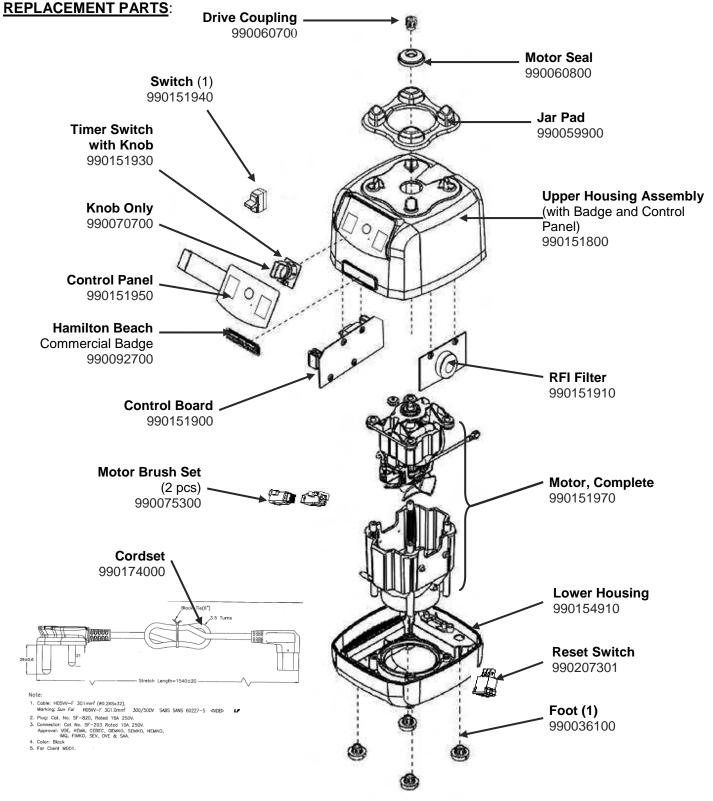

## Parts & Accessories Diagram HBH550-SA

**PROPRIETARY RIGHTS NOTICE** This document and all information contained within it is the property of Hamilton Beach Brands, Inc. (HBB). It is confidential and proprietary and has been provided to you for a limited purpose. It must be returned or destroyed upon request. Disclosure, reproduction or use of this document and any information contained within it, in full or in part, for any purpose is forbidden without the prior written consent of HBB. No photographs may be taken of any article fabricated or assembled from this document without the prior written consent of HBB.

| 4421 Waterfront Drive Request Number: DOC/433 Revision Date: 02/09/2017 Approved by: DOC/433 | Hamilton Beach Revision Description: Show new reset switch CARE part number. |                 |         |         |         |             |              |      |     |
|----------------------------------------------------------------------------------------------|------------------------------------------------------------------------------|-----------------|---------|---------|---------|-------------|--------------|------|-----|
| Glen Allen VA 23060 Issue Code(c): Page: 1 of 3 Document #: 540084500 Rev: C                 | 4421 Waterfront Drive                                                        | Request Number: | DOC7433 | Revisio | n Date: | 02/09/2017  | Approved by: | DOC7 | 433 |
|                                                                                              | Glen Allen, VA 23060                                                         | Issue Code(s):  |         | Page:   | 1 of 3  | Document #: | 540084500    | Rev: | С   |