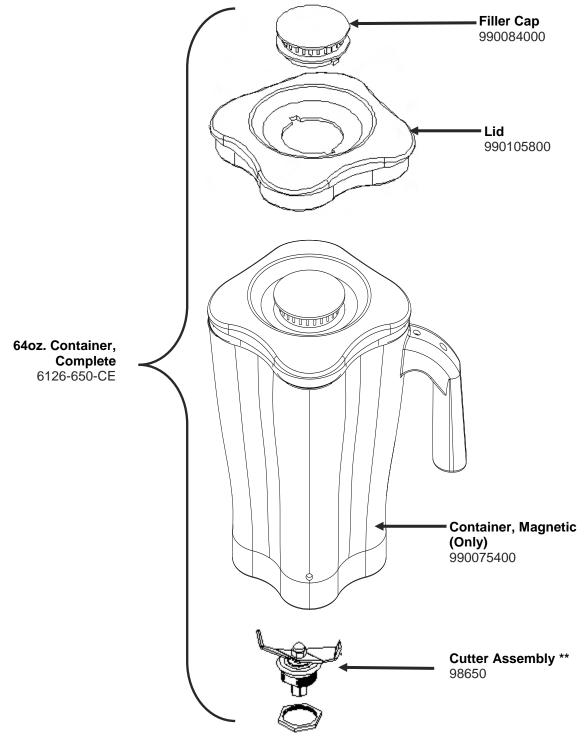

\*\*Cutter Assembly Includes: Blade, Lock Washer, Hex Nut, Drive Coupling Attachment and Cutter Bearing Assembly.

| Hamilton Beach<br>4421 Waterfront Drive<br>Glen Allen, VA 23060Request Number:DOC7433Revision Date:02/09/2017Approved by:DOC7433Issue Code(s):Page:2 of 3Document #:540084500Rev:C | Liouwitteen Deserts  | <b>Revision Descriptio</b> | n: Show new r | eset swi       | tch CARE | part number. |              |         |   |
|------------------------------------------------------------------------------------------------------------------------------------------------------------------------------------|----------------------|----------------------------|---------------|----------------|----------|--------------|--------------|---------|---|
| Glen Allen, VA 23060 Issue Code(s): Page: 2 of 3 Document #: 540084500 Rev: C                                                                                                      |                      | Request Number:            | DOC7433       | Revision Date: |          | 02/09/2017   | Approved by: | DOC7433 |   |
|                                                                                                                                                                                    | Glen Allen, VA 23060 | Issue Code(s):             |               | Page:          | 2 of 3   | Document #:  | 540084500    | Rev:    | С |