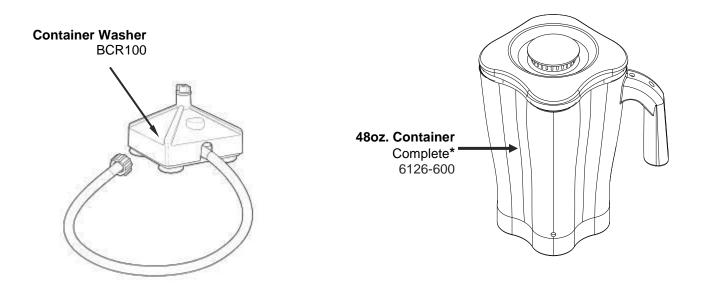

## Notes:

\*Complete Container includes: Cutter Assembly, Container, Lid and Filler Cap

| Harmitton Beach<br>4421 Waterfront Drive<br>Glen Allen, VA 23060Request Number:DOC7433Revision Date:02/09/2017Approved by:DOC7433Glen Allen, VA 23060Issue Code(s):Page:3 of 3Document #:540084500Rev:C | Liounitten Decel                        | <b>Revision Descriptio</b> | n: Show new reset switch CARE part number. |         |         |             |              |      |      |
|---------------------------------------------------------------------------------------------------------------------------------------------------------------------------------------------------------|-----------------------------------------|----------------------------|--------------------------------------------|---------|---------|-------------|--------------|------|------|
| Glen Allen, VA 23060 Issue Code(s): Page: 3 of 3 Document #: 540084500 Rev: C                                                                                                                           | Hamilton Beach<br>4421 Waterfront Drive | Request Number:            | DOC7433                                    | Revisio | n Date: | 02/09/2017  | Approved by: | DOC7 | 7433 |
|                                                                                                                                                                                                         | Glen Allen, VA 23060                    | Issue Code(s):             |                                            | Page:   | 3 of 3  | Document #: | 540084500    | Rev: | С    |