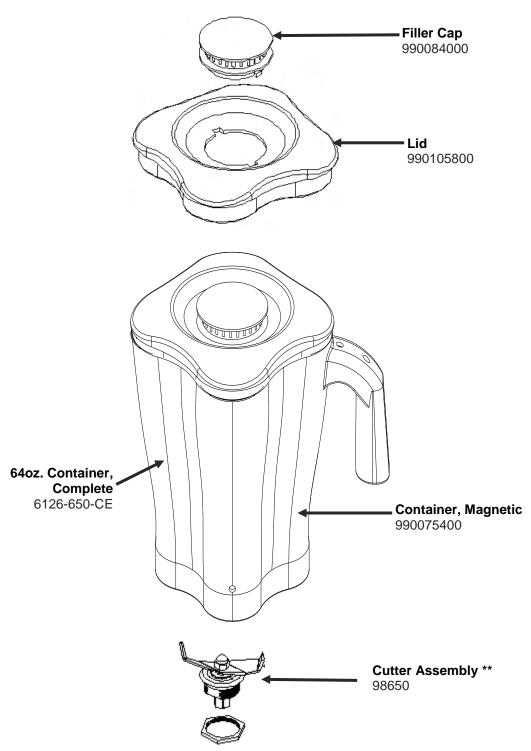

### Parts & Accessories Diagram HBH550-UK

PROPRIETARY RIGHTS NOTICE and has been provided to you for a limited purpose. It must be returned or destroyed upon request. Disclosure, reproduction or use of this document and any information contained within it, in full or in part, for any purpose is forbidden without the prior written consent of HBB. No photographs may be taken of any article fabricated or assembled from this document without the prior written consent of HBB.

<sup>\*\*</sup>Cutter Assembly Includes: Blade, Lock Washer, Hex Nut, Drive Coupling Attachment and Cutter Bearing Assembly.

| Hamilton Beach<br>4421 Waterfront Drive<br>Glen Allen, VA 23060 | Revision Description: | Show new reset switch CARE part number. |                |        |             |              |         |   |
|-----------------------------------------------------------------|-----------------------|-----------------------------------------|----------------|--------|-------------|--------------|---------|---|
|                                                                 | Request Number:       | DOC7433                                 | Revision Date: |        | 2/9/2017    | Approved by: | DOC7433 |   |
|                                                                 | Issue Code(s):        |                                         | Page:          | 2 of 3 | Document #: | 540046000    | Rev:    | D |