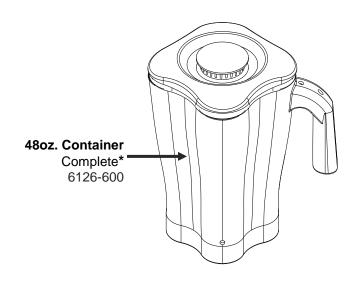

#### **ACCESSORIES**

#### Notes:

\*Complete Container includes: Cutter Assembly, Container, Lid and Filler Cap

| Hamilton Beach<br>4421 Waterfront Drive<br>Glen Allen, VA 23060 | Revision Description: | : Show new r | eset switch CARE part number. |        |             |              |         |   |  |
|-----------------------------------------------------------------|-----------------------|--------------|-------------------------------|--------|-------------|--------------|---------|---|--|
|                                                                 | Request Number:       | DOC7433      | Revision Date:                |        | 2/9/2017    | Approved by: | DOC7433 |   |  |
|                                                                 | Issue Code(s):        |              | Page:                         | 3 of 3 | Document #: | 540046000    | Rev:    | D |  |