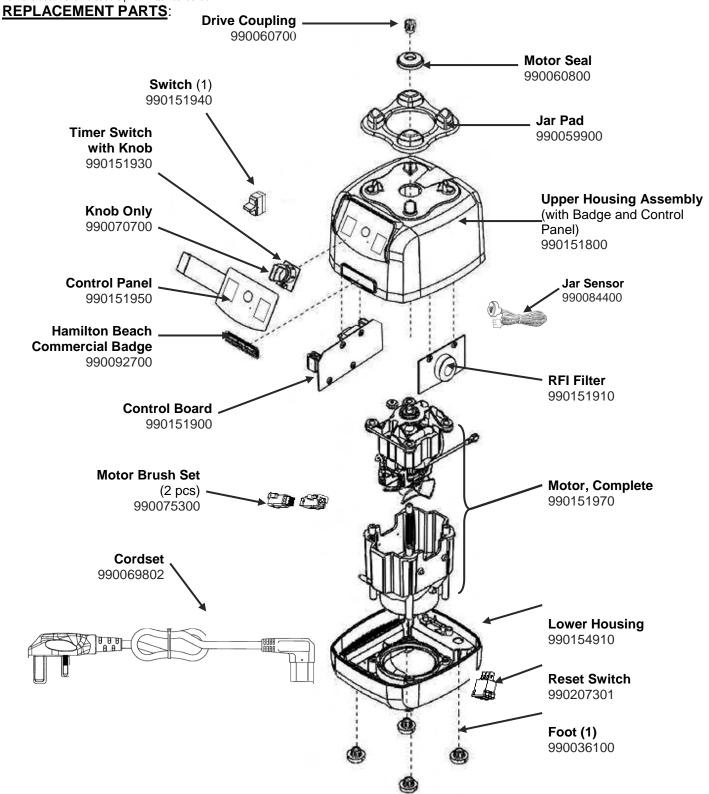

# Parts & Accessories Diagram HBH550-UK

PROPRIETARY RIGHTS NOTICE This document and all information contained within it is the property of Hamilton Beach Brands, Inc. (HBB). It is confidential and proprietary and has been provided to you for a limited purpose. It must be returned or destroyed upon request. Disclosure, reproduction or use of this document and any information contained within it, in full or in part, for any purpose is forbidden without the prior written consent of HBB. No photographs may be taken of any article fabricated or assembled from this document without the prior written consent of HBB.

| Hamilton Beach<br>4421 Waterfront Drive<br>Glen Allen, VA 23060 | Revision Description: | Show new reset switch CARE part number. |                |        |             |              |         |   |
|-----------------------------------------------------------------|-----------------------|-----------------------------------------|----------------|--------|-------------|--------------|---------|---|
|                                                                 | Request Number:       | DOC7433                                 | Revision Date: |        | 2/9/2017    | Approved by: | DOC7433 |   |
|                                                                 | Issue Code(s):        |                                         | Page:          | 1 of 3 | Document #: | 540046000    | Rev:    | D |