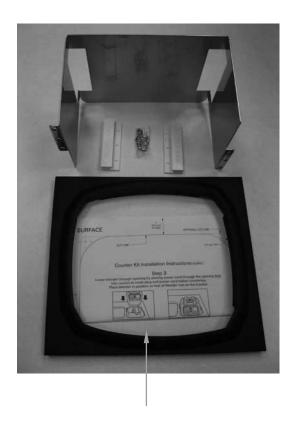

### Accessories

Counter Gasket 990126900

Counter-Top Mounting Kit CK650

| Hamilton Beach<br>4421 Waterfront Drive<br>Glen Allen, VA 23060 | Revision Description | n: Update PC I | Update PC Board part number |        |             |              |         |   |
|-----------------------------------------------------------------|----------------------|----------------|-----------------------------|--------|-------------|--------------|---------|---|
|                                                                 | Request Number:      | DOC7125        | Revision Date:              |        | 10/19/16    | Approved by: | DOC7125 |   |
|                                                                 | Issue Code(s):       | CS, SP         | Page:                       | 3 of 3 | Document #: | 510024700    | Rev:    | F |