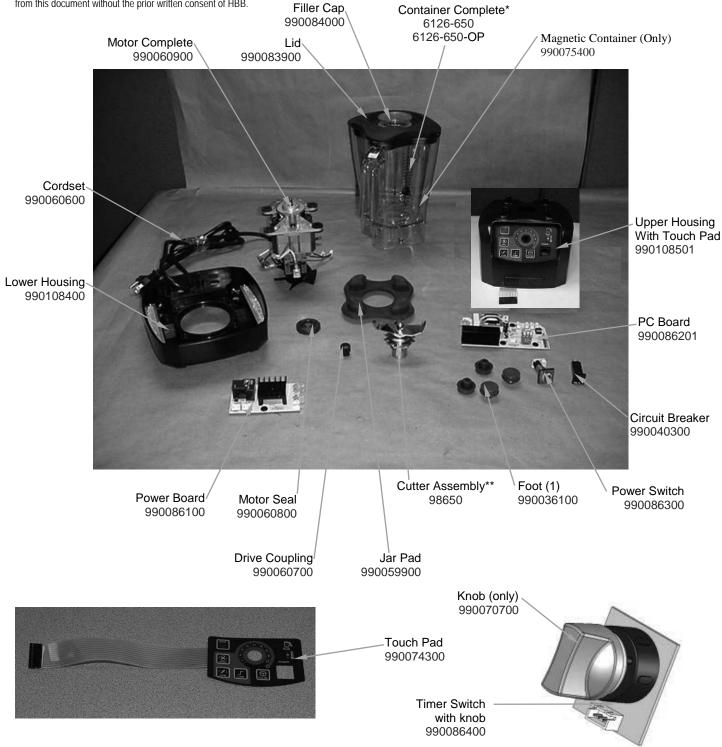

## Replacement Part Diagram Model HBH650-BF

PROPRIETARY RIGHTS NOTICE This document and all information contained within it is the property of Hamilton Beach Brands, Inc. (HBB). It is confidential and proprietary and has been provided to you for a limited purpose. It must be returned or destroyed upon request. Disclosure, reproduction or use of this document and any information contained within it, in full or in part, for any purpose is forbidden without the prior written consent of HBB. No photographs may be taken of any article fabricated or assembled from this document without the prior written consent of HBB.

#### Notes:

- \*Complete Container Includes: Cutter Assembly, Container, Lid and Filler Cap
- \*\*Cutter Assembly Includes: Blade, Lock Washer, Hex Nut, Drive Coupling Attachment and Cutter Bearing Assembly.