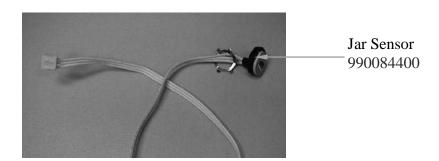

| Issue Code(s):       | CS, SP         | Page:                       | 1 of 3 | Document #: | 510024700    | Rev:    | F |

# Replacement Part Diagram Model HBH650-BF

PROPRIETARY RIGHTS NOTICE This document and all information contained within it is the property of Hamilton Beach Brands, Inc. (HBB). It is confidential and proprietary and has been provided to you for a limited purpose. It must be returned or destroyed upon request. Disclosure, reproduction or use of this document and any information contained within it, in full or in part, for any purpose is forbidden without the prior written consent of HBB. No photographs may be taken of any article fabricated or assembled from this document without the prior written consent of HBB.





Motor Brush Kit 990075300

| Hamilton Beach<br>4421 Waterfront Drive<br>Glen Allen, VA 23060 | Revision Descriptio | n: Update PC I | Update PC Board part number |        |             |              |         |   |
|-----------------------------------------------------------------|---------------------|----------------|-----------------------------|--------|-------------|--------------|---------|---|
|                                                                 | Request Number:     | DOC7125        | Revision Date:              |        | 10/19/16    | Approved by: | DOC7125 |   |
|                                                                 | Issue Code(s):      | CS, SP         | Page:                       | 2 of 3 | Document #: | 510024700    | Rev:    | F |

## Replaceme