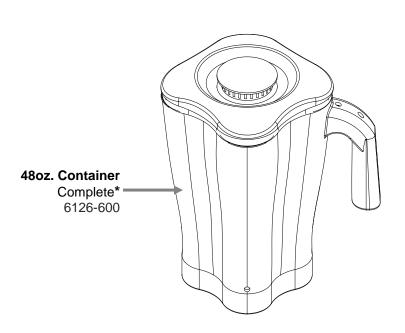

#### Notes:

- \*Complete Container Includes: Cutter Assembly, Container, Lid and Filler Cap
- \*\*Cutter Assembly Includes: Blade, Lock Washer, Hex Nut, Drive Coupling Attachment and Cutter Bearing Assembly.