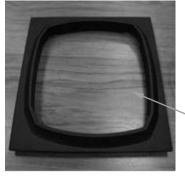

### Accessories

Counter Gasket 990126900

Counter-Top Mounting Kit CK650

| Hamilton Beach<br>4421 Waterfront Drive<br>Glen Allen, VA 23060 | Revision Description | n: Update PC I | Update PC Board part number |        |             |              |         |   |
|-----------------------------------------------------------------|----------------------|----------------|-----------------------------|--------|-------------|--------------|---------|---|
|                                                                 | Request Number:      | DOC7125        | Revision Date:              |        | 10/19/16    | Approved by: | DOC7125 |   |
|                                                                 | Issue Code(s):       | CS, SP         | Page:                       | 3 of 3 | Document #: | 510024700    | Rev:    | F |