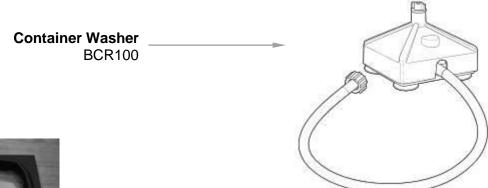

### Accessories

Counter Gasket 990126900

Counter-Top Mounting Kit CK650

| Hamilton Beach<br>4421 Waterfront Drive<br>Glen Allen, VA 23060 | Revision Description | n: Update PC I | Update PC Board part number |        |             |              |         |   |
|-----------------------------------------------------------------|----------------------|----------------|-----------------------------|--------|-------------|--------------|---------|---|
|                                                                 | Request Number:      | DOC7125        | Revision Date:              |        | 10/19/16    | Approved by: | DOC7125 |   |
|                                                                 | Issue Code(s):       | CS, SP         | Page:                       | 3 of 3 | Document #: | 510024700    | Rev:    | F |