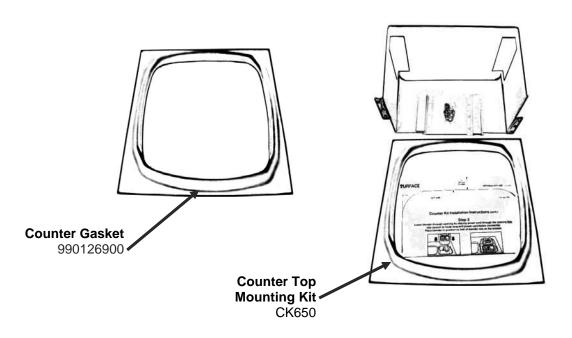

# Parts and Accessories Diagram HBH650-BF

PROPRIETARY RIGHTS NOTICE This document and all information contained within it is the property of Hamilton Beach Brands, Inc. (HBB). It is confidential and proprietary and has been provided to you for a limited purpose. It must be returned or destroyed upon request. Disclosure, reproduction or use of this document and any information contained within it, in full or in part, for any purpose is forbidden without the prior written consent of HBB. No photographs may be taken of any article fabricated or assembled from this document without the prior written consent of HBB.

### **ACCESSORIES**

| Hamilton Beach<br>4421 Waterfront Drive<br>Glen Allen, VA 23060 | Revision Description | on: Update PC I | Update PC Board part number |        |             |              |         |   |
|-----------------------------------------------------------------|----------------------|-----------------|-----------------------------|--------|-------------|--------------|---------|---|
|                                                                 | Request Number:      | DOC7125         | OC7125 Revision Date:       |        | 10/19/16    | Approved by: | DOC7125 |   |
|                                                                 | Issue Code(s):       | L               | Page:                       | 3 of 3 | Document #: | 540040000    | Rev:    | В |