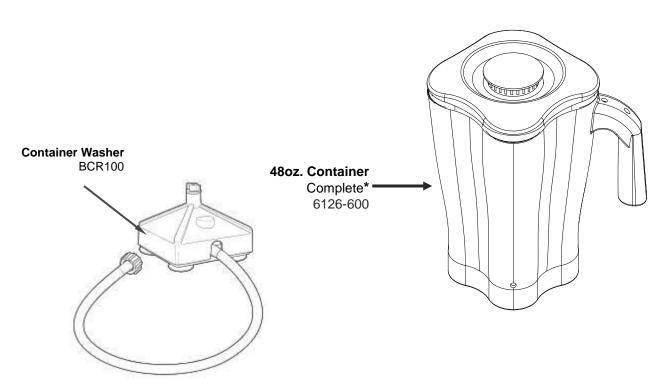

# Parts and Accessories Diagram HBH650-BF

PROPRIETARY RIGHTS NOTICE This document and all information contained within it is the property of Hamilton Beach Brands, Inc. (HBB). It is confidential and proprietary and has been provided to you for a limited purpose. It must be returned or destroyed upon request. Disclosure, reproduction or use of this document and any information contained within it, in full or in part, for any purpose is forbidden without the prior written consent of HBB. No photographs may be taken of any article fabricated or assembled from this document without the prior written consent of HBB.

### **ACCESSORIES**

| Hamilton Beach<br>4421 Waterfront Drive<br>Glen Allen, VA 23060 | Revision Description | on: Update PC I | Update PC Board part number |        |             |              |         |   |
|-----------------------------------------------------------------|----------------------|-----------------|-----------------------------|--------|-------------|--------------|---------|---|
|                                                                 | Request Number:      | DOC7125         | OC7125 Revision Date:       |        | 10/19/16    | Approved by: | DOC7125 |   |
|                                                                 | Issue Code(s):       | L               | Page:                       | 3 of 3 | Document #: | 540040000    | Rev:    | В |