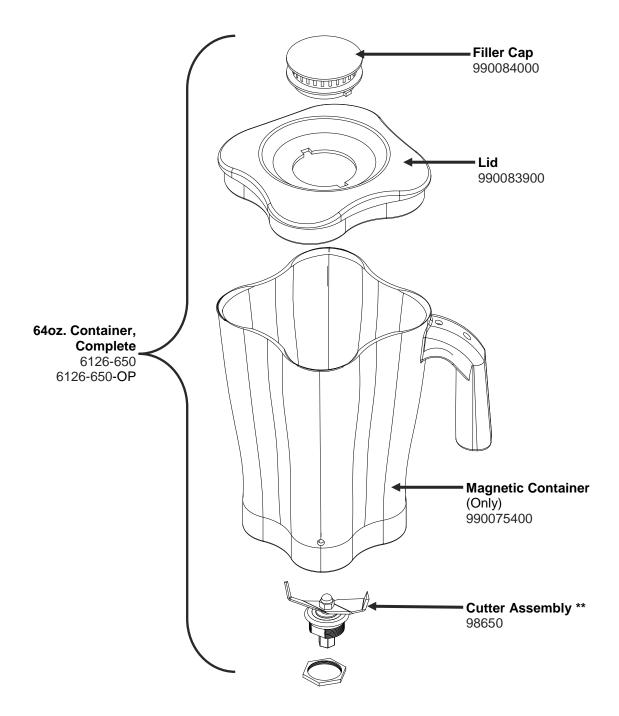

# Parts and Accessories Diagram HBH650-BF

PROPRIETARY RIGHTS NOTICE and an all information contained within it is the property of Hamilton Beach Brands, Inc. (HBB). It is confidential and proprietary and has been provided to you for a limited purpose. It must be returned or destroyed upon request. Disclosure, reproduction or use of this document and any information contained within it, in full or in part, for any purpose is forbidden without the prior written consent of HBB. No photographs may be taken of any article fabricated or assembled from this document without the prior written consent of HBB.

#### Notes:

- \*Complete Container Includes: Cutter Assembly, Container, Lid and Filler Cap
- \*\*Cutter Assembly Includes: Blade, Lock Washer, Hex Nut, Drive Coupling Attachment and Cutter Bearing Assembly.

| Hamilton Beach<br>4421 Waterfront Drive<br>Glen Allen, VA 23060 | Revision Description | on: Update PC I | Update PC Board part number |        |             |              |         |   |
|-----------------------------------------------------------------|----------------------|-----------------|-----------------------------|--------|-------------|--------------|---------|---|
|                                                                 | Request Number:      | DOC7125         | C7125 Revision Date:        |        | 10/19/16    | Approved by: | DOC7125 |   |
|                                                                 | Issue Code(s):       | L               | Page:                       | 2 of 3 | Document #: | 540040000    | Rev:    | В |