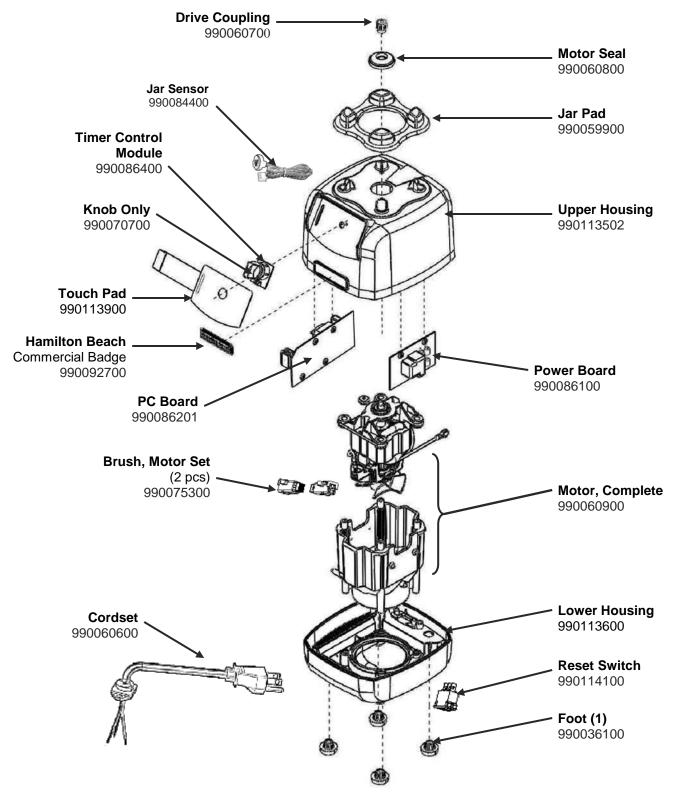

### Parts and Accessories Diagram HBH650-BF

PROPRIETARY RIGHTS NOTICE and an all information contained within it is the property of Hamilton Beach Brands, Inc. (HBB). It is confidential and proprietary and has been provided to you for a limited purpose. It must be returned or destroyed upon request. Disclosure, reproduction or use of this document and any information contained within it, in full or in part, for any purpose is forbidden without the prior written consent of HBB. No photographs may be taken of any article fabricated or assembled from this document without the prior written consent of HBB.

| Hamilton Beach<br>4421 Waterfront Drive<br>Glen Allen, VA 23060 | Revision Description: | Update PC I | Board par      | t number |             |              |         |   |
|-----------------------------------------------------------------|-----------------------|-------------|----------------|----------|-------------|--------------|---------|---|
|                                                                 | Request Number:       | DOC7125     | Revision Date: |          | 10/19/16    | Approved by: | DOC7125 |   |
|                                                                 | Issue Code(s):        | L           | Page:          | 1 of 3   | Document #: | 540040000    | Rev:    | В |