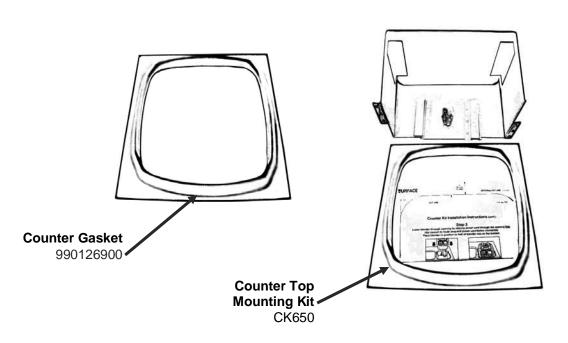

# Parts and Accessories Diagram HBH650-BZ220

PROPRIETARY RIGHTS NOTICE and has been provided to you for a limited purpose. It must be returned or destroyed upon request. Disclosure, reproduction or use of this document and any information contained within it, in full or in part, for any purpose is forbidden without the prior written consent of HBB. No photographs may be taken of any article fabricated or assembled from this document without the prior written consent of HBB.

### **ACCESSORIES**

| Hamilton Beach<br>4421 Waterfront Drive<br>Glen Allen, VA 23060 | Revision Description: | Update PC B | oard Part      | Number |             |              |               |  |
|-----------------------------------------------------------------|-----------------------|-------------|----------------|--------|-------------|--------------|---------------|--|
|                                                                 | Request Number:       | DOC7528     | Revision Date: |        | 02/28/2017  | Approved by: | DOC7528       |  |
|                                                                 | Issue Code(s):        |             | Page:          | 3 of 3 | Document #: | 540008100    | Rev: <b>F</b> |  |