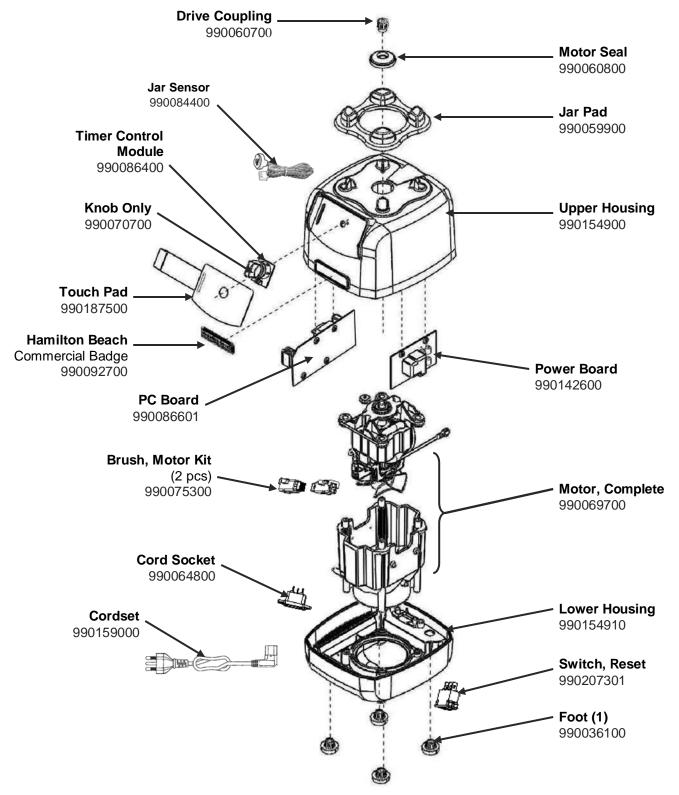

# Parts and Accessories Diagram HBH650-BZ220

PROPRIETARY RIGHTS NOTICE and has been provided to you for a limited purpose. It must be returned or destroyed upon request. Disclosure, reproduction or use of this document and any information contained within it, in full or in part, for any purpose is forbidden without the prior written consent of HBB. No photographs may be taken of any article fabricated or assembled from this document without the prior written consent of HBB.

| Hamilton Beach<br>4421 Waterfront Drive<br>Glen Allen, VA 23060 | Revision Description: | Update PC Board Part Number |                |        |             |              |         |   |
|-----------------------------------------------------------------|-----------------------|-----------------------------|----------------|--------|-------------|--------------|---------|---|
|                                                                 | Request Number:       | DOC7528                     | Revision Date: |        | 02/28/2017  | Approved by: | DOC7528 |   |
|                                                                 | Issue Code(s):        |                             | Page:          | 1 of 3 | Document #: | 540008100    | Rev:    | F |