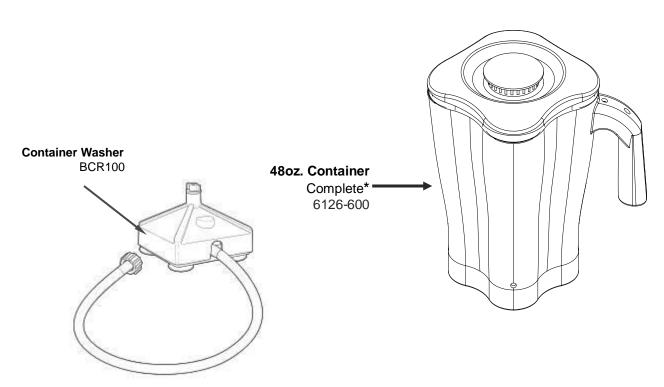

# Parts and Accessories Diagram HBH650-BZ220

PROPRIETARY RIGHTS NOTICE and has been provided to you for a limited purpose. It must be returned or destroyed upon request. Disclosure, reproduction or use of this document and any information contained within it, in full or in part, for any purpose is forbidden without the prior written consent of HBB. No photographs may be taken of any article fabricated or assembled from this document without the prior written consent of HBB.

### **ACCESSORIES**

| Hamilton Beach<br>4421 Waterfront Drive<br>Glen Allen, VA 23060 | Revision Description: | Update PC B | oard Part      | Number |             |              |               |  |
|-----------------------------------------------------------------|-----------------------|-------------|----------------|--------|-------------|--------------|---------------|--|
|                                                                 | Request Number:       | DOC7528     | Revision Date: |        | 02/28/2017  | Approved by: | DOC7528       |  |
|                                                                 | Issue Code(s):        |             | Page:          | 3 of 3 | Document #: | 540008100    | Rev: <b>F</b> |  |