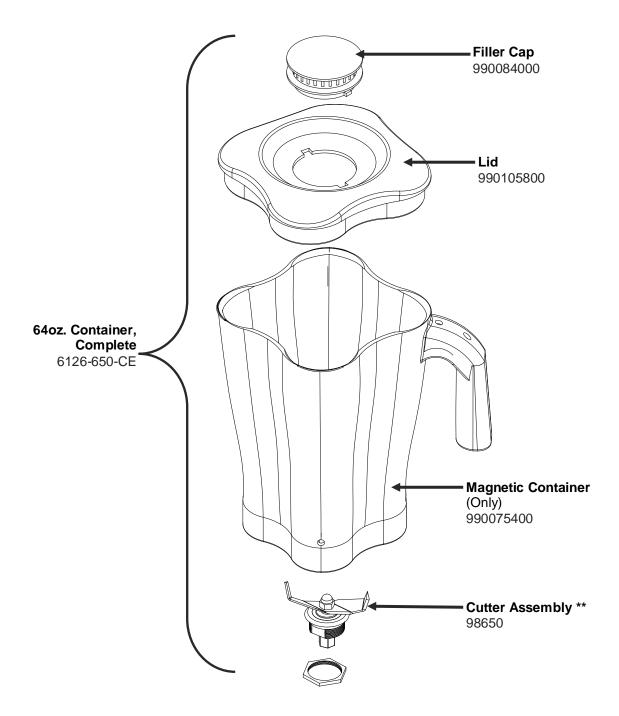

# Parts and Accessories Diagram HBH650-BZ220

PROPRIETARY RIGHTS NOTICE and has been provided to you for a limited purpose. It must be returned or destroyed upon request. Disclosure, reproduction or use of this document and any information contained within it, in full or in part, for any purpose is forbidden without the prior written consent of HBB. No photographs may be taken of any article fabricated or assembled from this document without the prior written consent of HBB.

#### Notes:

- \*Complete Container Includes: Cutter Assembly, Container, Lid and Filler Cap
- \*\*Cutter Assembly Includes: Blade, Lock Washer, Hex Nut, Drive Coupling Attachment and Cutter Bearing Assembly.

| Hamilton Beach<br>4421 Waterfront Drive<br>Glen Allen, VA 23060 | Revision Description | on: Update PC Board Part Number |                |        |             |              |         |   |
|-----------------------------------------------------------------|----------------------|---------------------------------|----------------|--------|-------------|--------------|---------|---|
|                                                                 | Request Number:      | DOC7528                         | Revision Date: |        | 02/28/2017  | Approved by: | DOC7528 |   |
|                                                                 | Issue Code(s):       |                                 | Page:          | 2 of 3 | Document #: | 540008100    | Rev:    | F |