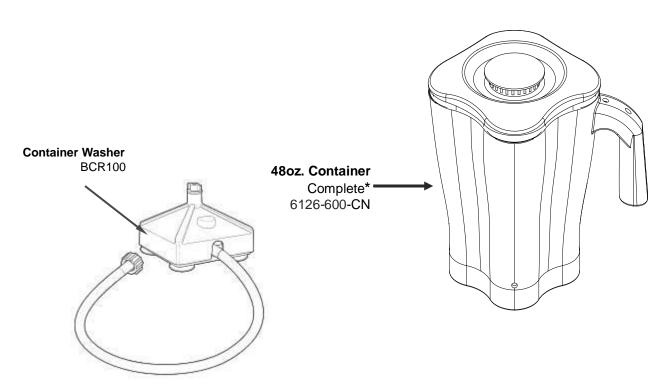

# Parts and Accessories Diagram HBH650-CCC

PROPRIETARY RIGHTS NOTICE and has been provided to you for a limited purpose. It must be returned or destroyed upon request. Disclosure, reproduction or use of this document and any information contained within it, in full or in part, for any purpose is forbidden without the prior written consent of HBB. No photographs may be taken of any article fabricated or assembled from this document without the prior written consent of HBB.

### **ACCESSORIES**

| Hamilton Beach<br>4421 Waterfront Drive<br>Glen Allen, VA 23060 | Revision Description: | Update PC B | oard Part      | Number |             |              |         |   |
|-----------------------------------------------------------------|-----------------------|-------------|----------------|--------|-------------|--------------|---------|---|
|                                                                 | Request Number:       | DOC7528     | Revision Date: |        | 02/28/2017  | Approved by: | DOC7528 |   |
|                                                                 | Issue Code(s):        |             | Page:          | 3 of 3 | Document #: | 540043000    | Rev:    | D |