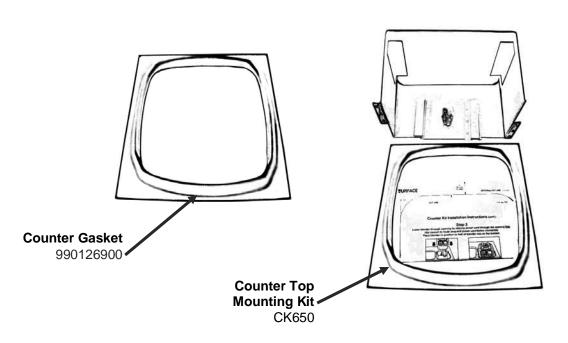

# Parts and Accessories Diagram HBH650-CCC

PROPRIETARY RIGHTS NOTICE and has been provided to you for a limited purpose. It must be returned or destroyed upon request. Disclosure, reproduction or use of this document and any information contained within it, in full or in part, for any purpose is forbidden without the prior written consent of HBB. No photographs may be taken of any article fabricated or assembled from this document without the prior written consent of HBB.

### **ACCESSORIES**

| Hamilton Beach<br>4421 Waterfront Drive<br>Glen Allen, VA 23060 | Revision Description: | Update PC B | oard Part      | Number |             |              |         |   |
|-----------------------------------------------------------------|-----------------------|-------------|----------------|--------|-------------|--------------|---------|---|
|                                                                 | Request Number:       | DOC7528     | Revision Date: |        | 02/28/2017  | Approved by: | DOC7528 |   |
|                                                                 | Issue Code(s):        |             | Page:          | 3 of 3 | Document #: | 540043000    | Rev:    | D |