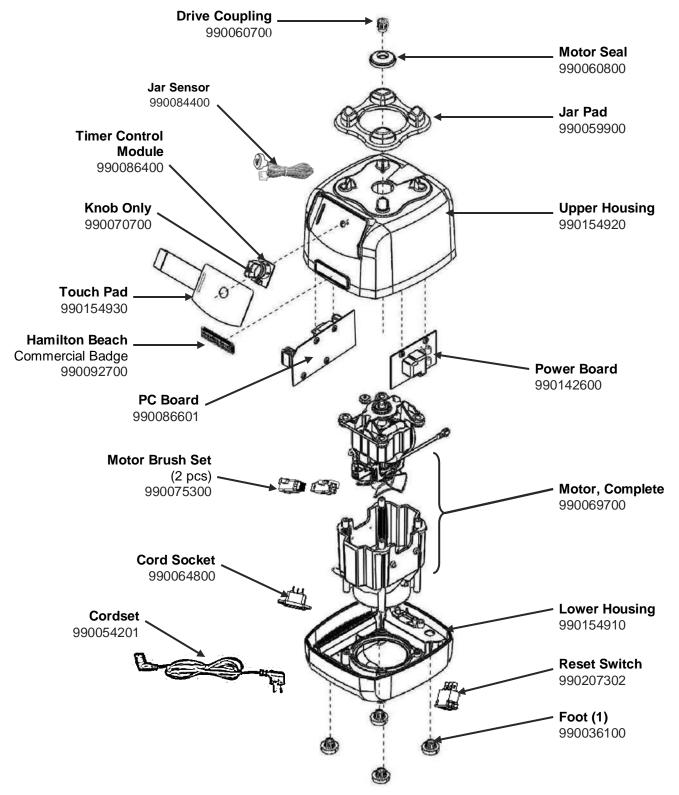

## Parts and Accessories Diagram HBH650-CCC

PROPRIETARY RIGHTS NOTICE and has been provided to you for a limited purpose. It must be returned or destroyed upon request. Disclosure, reproduction or use of this document and any information contained within it, in full or in part, for any purpose is forbidden without the prior written consent of HBB. No photographs may be taken of any article fabricated or assembled from this document without the prior written consent of HBB.

| Hamilton Beach<br>4421 Waterfront Drive<br>Glen Allen, VA 23060 | Revision Description: | Update PC B | oard Part      | Number |             |              |         |   |
|-----------------------------------------------------------------|-----------------------|-------------|----------------|--------|-------------|--------------|---------|---|
|                                                                 | Request Number:       | DOC7528     | Revision Date: |        | 02/28/2017  | Approved by: | DOC7528 |   |
|                                                                 | Issue Code(s):        |             | Page:          | 1 of 3 | Document #: | 540043000    | Rev:    | D |