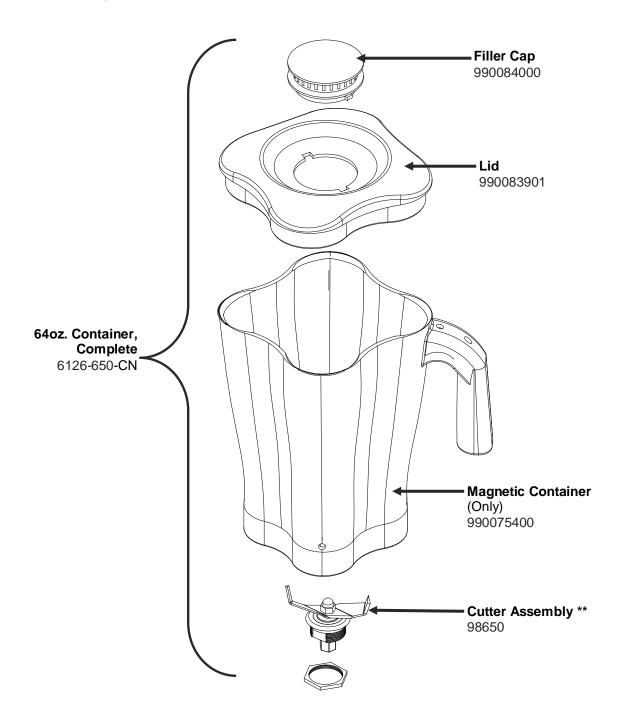

## Parts and Accessories Diagram HBH650-CCC

PROPRIETARY RIGHTS NOTICE and has been provided to you for a limited purpose. It must be returned or destroyed upon request. Disclosure, reproduction or use of this document and any information contained within it, in full or in part, for any purpose is forbidden without the prior written consent of HBB. No photographs may be taken of any article fabricated or assembled from this document without the prior written consent of HBB.

#### Notes:

- \*Complete Container Includes: Cutter Assembly, Container, Lid and Filler Cap
- \*\*Cutter Assembly Includes: Blade, Lock Washer, Hex Nut, Drive Coupling Attachment and Cutter Bearing Assembly.

| Hamilton Beach<br>4421 Waterfront Drive | Revision Description | evision Description: Update PC Board Part Number |                |        |             |              |         |   |
|-----------------------------------------|----------------------|--------------------------------------------------|----------------|--------|-------------|--------------|---------|---|
|                                         | Request Number:      | DOC7528                                          | Revision Date: |        | 02/28/2017  | Approved by: | DOC7528 |   |
| Glen Allen, VA 23060                    | Issue Code(s):       |                                                  | Page:          | 2 of 3 | Document #: | 540043000    | Rev:    | D |