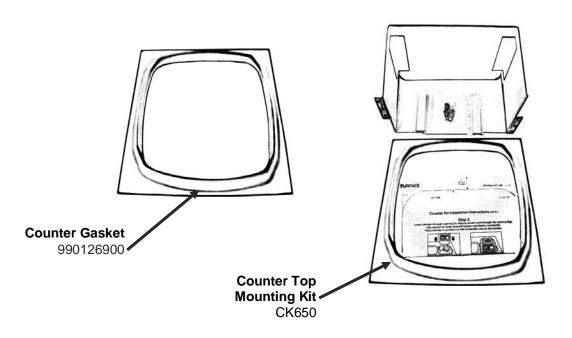

# Parts and Accessories Diagram HBH650-CE

PROPRIETARY RIGHTS NOTICE and has been provided to you for a limited purpose. It must be returned or destroyed upon request. Disclosure, reproduction or use of this document and any information contained within it, in full or in part, for any purpose is forbidden without the prior written consent of HBB. No photographs may be taken of any article fabricated or assembled from this document without the prior written consent of HBB.

### **ACCESSORIES**

| Hamilton Beach<br>4421 Waterfront Drive<br>Glen Allen, VA 23060 | Revision Description: | Update PC Board Part Number |                |        |             |              |         |   |
|-----------------------------------------------------------------|-----------------------|-----------------------------|----------------|--------|-------------|--------------|---------|---|
|                                                                 | Request Number:       | DOC7528                     | Revision Date: |        | 02/28/2017  | Approved by: | DOC7528 |   |
|                                                                 | Issue Code(s):        |                             | Page:          | 3 of 3 | Document #: | 540069000    | Rev:    | Е |