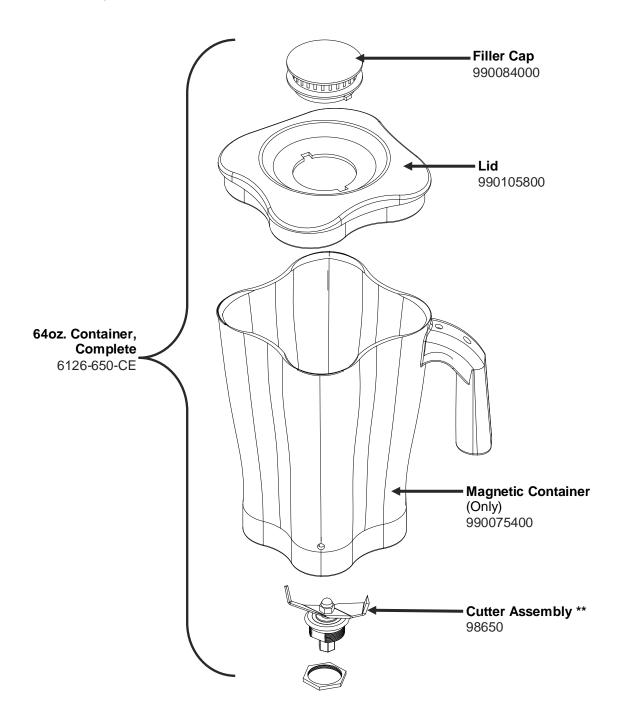

## Parts and Accessories Diagram HBH650-CE

PROPRIETARY RIGHTS NOTICE and has been provided to you for a limited purpose. It must be returned or destroyed upon request. Disclosure, reproduction or use of this document and any information contained within it, in full or in part, for any purpose is forbidden without the prior written consent of HBB. No photographs may be taken of any article fabricated or assembled from this document without the prior written consent of HBB.

#### Notes:

- \*Complete Container Includes: Cutter Assembly, Container, Lid and Filler Cap
- \*\*Cutter Assembly Includes: Blade, Lock Washer, Hex Nut, Drive Coupling Attachment and Cutter Bearing Assembly.

| Hamilton Beach<br>4421 Waterfront Drive | Revision Description | n: Update PC Board Part Number |                |        |             |              |         |   |
|-----------------------------------------|----------------------|--------------------------------|----------------|--------|-------------|--------------|---------|---|
|                                         | Request Number:      | DOC7528                        | Revision Date: |        | 02/28/2017  | Approved by: | DOC7528 |   |
| Glen Allen, VA 23060                    | Issue Code(s):       |                                | Page:          | 2 of 3 | Document #: | 540069000    | Rev:    | Ε |