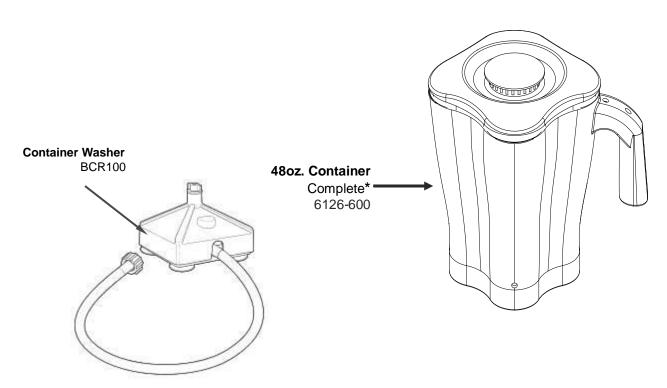

# Parts and Accessories Diagram HBH650-CE

PROPRIETARY RIGHTS NOTICE and has been provided to you for a limited purpose. It must be returned or destroyed upon request. Disclosure, reproduction or use of this document and any information contained within it, in full or in part, for any purpose is forbidden without the prior written consent of HBB. No photographs may be taken of any article fabricated or assembled from this document without the prior written consent of HBB.

### **ACCESSORIES**

| Hamilton Beach<br>4421 Waterfront Drive<br>Glen Allen, VA 23060 | Revision Description: | Update PC Board Part Number |                |        |             |              |         |   |
|-----------------------------------------------------------------|-----------------------|-----------------------------|----------------|--------|-------------|--------------|---------|---|
|                                                                 | Request Number:       | DOC7528                     | Revision Date: |        | 02/28/2017  | Approved by: | DOC7528 |   |
|                                                                 | Issue Code(s):        |                             | Page:          | 3 of 3 | Document #: | 540069000    | Rev:    | Е |