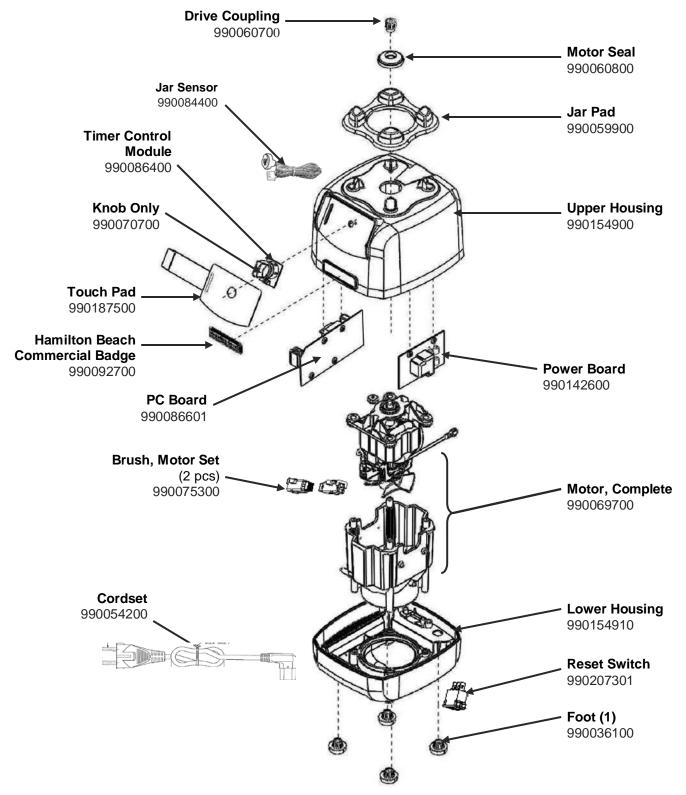

### Parts and Accessories Diagram HBH650-CE

PROPRIETARY RIGHTS NOTICE and has been provided to you for a limited purpose. It must be returned or destroyed upon request. Disclosure, reproduction or use of this document and any information contained within it, in full or in part, for any purpose is forbidden without the prior written consent of HBB. No photographs may be taken of any article fabricated or assembled from this document without the prior written consent of HBB.

| Hamilton Beach<br>4421 Waterfront Drive<br>Glen Allen, VA 23060 | Revision Description | : Update PC E | Board Part     | Number |             |              |         |   |
|-----------------------------------------------------------------|----------------------|---------------|----------------|--------|-------------|--------------|---------|---|
|                                                                 | Request Number:      | DOC7528       | Revision Date: |        | 02/28/2017  | Approved by: | DOC7528 |   |
|                                                                 | Issue Code(s):       |               | Page:          | 1 of 3 | Document #: | 540069000    | Rev:    | Ε |