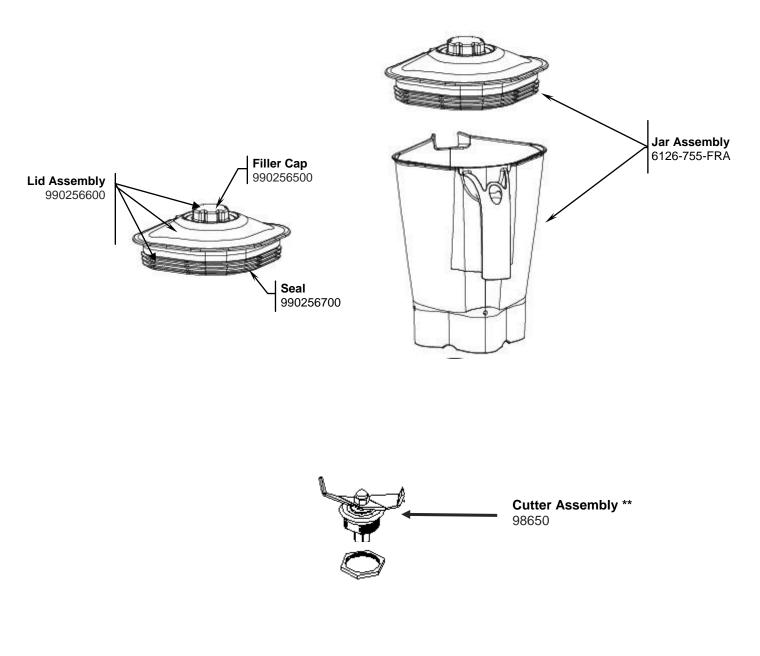

### Parts and Accessories Diagram HBH650-FRA

PROPRIETARY RIGHTS NOTICE This document and all information contained within it is the property of Hamilton Beach Brands, Inc. (HBB). It is confidential and proprietary and has been provided to you for a limited purpose. It must be returned or destroyed upon request. Disclosure, reproduction or use of this document and any information contained within it, in full or in part, for any purpose is forbidden without the prior written consent of HBB. No photographs may be taken of any article fabricated or assembled from this document without the prior written consent of HBB.

#### Notes:

\*\*Cutter Assembly Includes: Blade, Lock Washer, Hex Nut, Drive Coupling Attachment and Cutter Bearing Assembly.

| Hamilton Beach<br>4421 Waterfront Drive<br>Glen Allen, VA 23060 | Revision Description | vision Description: Change Jar and Jar Pad |                |        |             |              |         |   |
|-----------------------------------------------------------------|----------------------|--------------------------------------------|----------------|--------|-------------|--------------|---------|---|
|                                                                 | Request Number:      | DOC8217                                    | Revision Date: |        | 10/02/2017  | Approved by: | DOC8217 |   |
|                                                                 | Issue Code(s):       |                                            | Page:          | 2 of 3 | Document #: | 540069050    | Rev:    | Ш |
| ENG EPM PIC 4 32 Pay E                                          |                      |                                            |                |        |             |              |         |   |