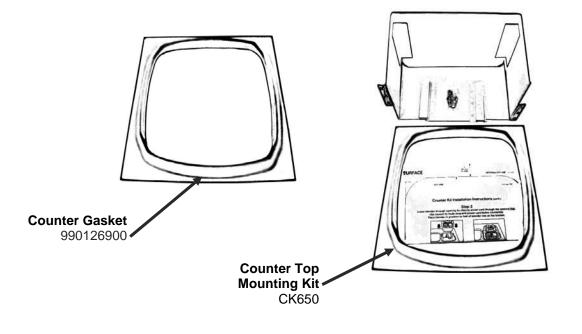

## Parts and Accessories Diagram

## HBH650-FRA

PROPRIETARY RIGHTS NOTICE and has been provided to you for a limited purpose. It must be returned or destroyed upon request. Disclosure, reproduction or use of this document and any information contained within it, in full or in part, for any purpose is forbidden without the prior written consent of HBB. No photographs may be taken of any article fabricated or assembled from this document without the prior written consent of HBB.

# ACCESSORIES

| Harmitton Beach<br>4421 Waterfront Drive<br>Glen Allen, VA 23060Request Number:DOC8217Revision Date:10/02/2017Approved by:DOC8217Glen Allen, VA 23060Issue Code(s):Page:3 of 3Document #:540069050Rev:E |  | <b>Revision Description</b> | n: Change Jar a | Change Jar and Jar Pad |        |             |              |         |   |  |
|---------------------------------------------------------------------------------------------------------------------------------------------------------------------------------------------------------|--|-----------------------------|-----------------|------------------------|--------|-------------|--------------|---------|---|--|
| Glen Allen, VA 23060 Issue Code(s): Page: 3 of 3 Document #: 540069050 Rev: E                                                                                                                           |  | Request Number:             | DOC8217         | Revision Date:         |        | 10/02/2017  | Approved by: | DOC8217 |   |  |
|                                                                                                                                                                                                         |  | Issue Code(s):              |                 | Page:                  | 3 of 3 | Document #: | 540069050    | Rev:    | Ε |  |