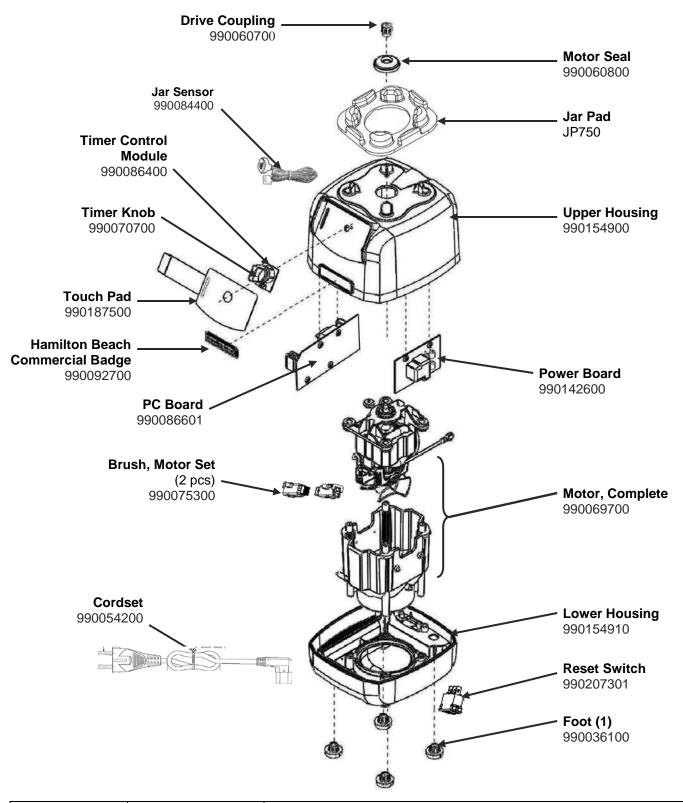

### Parts and Accessories Diagram HBH650-FRA

PROPRIETARY RIGHTS NOTICE This document and all information contained within it is the property of Hamilton Beach Brands, Inc. (HBB). It is confidential and proprietary and has been provided to you for a limited purpose. It must be returned or destroyed upon request. Disclosure, reproduction or use of this document and any information contained within it, in full or in part, for any purpose is forbidden without the prior written consent of HBB. No photographs may be taken of any article fabricated or assembled from this document without the prior written consent of HBB.

| Line Bassil                             | <b>Revision Description:</b> | Change Jar and Jar Pad |                |        |             |              |         |   |
|-----------------------------------------|------------------------------|------------------------|----------------|--------|-------------|--------------|---------|---|
| Hamilton Beach<br>4421 Waterfront Drive | Request Number:              | DOC8217                | Revision Date: |        | 10/02/2017  | Approved by: | DOC8217 |   |
| Glen Allen, VA 23060                    | Issue Code(s):               |                        | Page:          | 1 of 3 | Document #: | 540069050    | Rev:    | Е |
| ENC EDM DIC 4 22 Da                     | . E                          |                        |                |        |             |              |         |   |