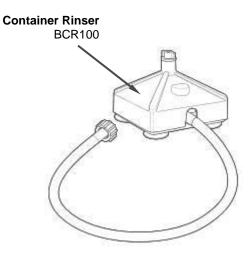

# ACCESSORIES

| Harmitton Beach<br>4421 Waterfront Drive<br>Glen Allen, VA 23060Request Number:DOC8217Revision Date:10/02/2017Approved by:DOC8217Glen Allen, VA 23060Issue Code(s):Page:3 of 3Document #:540069050Rev:E |  | <b>Revision Description</b> | n: Change Jar a | Change Jar and Jar Pad |        |             |              |         |   |  |
|---------------------------------------------------------------------------------------------------------------------------------------------------------------------------------------------------------|--|-----------------------------|-----------------|------------------------|--------|-------------|--------------|---------|---|--|
| Glen Allen, VA 23060 Issue Code(s): Page: 3 of 3 Document #: 540069050 Rev: E                                                                                                                           |  | Request Number:             | DOC8217         | Revision Date:         |        | 10/02/2017  | Approved by: | DOC8217 |   |  |
|                                                                                                                                                                                                         |  | Issue Code(s):              |                 | Page:                  | 3 of 3 | Document #: | 540069050    | Rev:    | Ε |  |