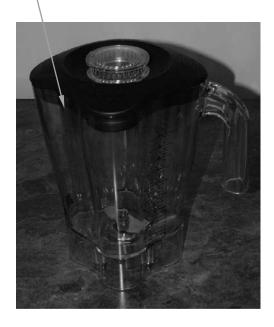

#### **Accessories**

48oz Container Complete\* 6126-600

Counter Gasket 990126900

| Hamilton Beac | Uswilliam Dassila     | Revision Descriptio | escription: Update PC Board part number |                |        |             |              |         |    |
|---------------|-----------------------|---------------------|-----------------------------------------|----------------|--------|-------------|--------------|---------|----|
|               | 4421 Waterfront Drive | Request Number:     | DOC7125                                 | Revision Date: |        | 10/11/16    | Approved by: | DOC7125 |    |
|               | Glen Allen, VA 23060  | Issue Code(s):      | CS, SP                                  | Page:          | 3 of 3 | Document #: | 510016100    | Rev:    | AA |