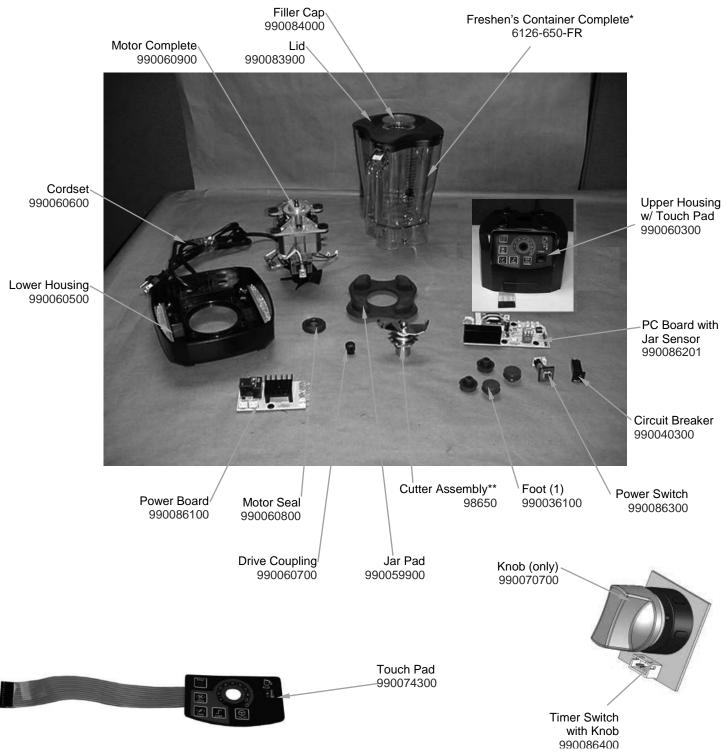

# Parts & Accessories Diagram Model HBH650-FR

PROPRIETARY RIGHTS NOTICE This document and all information contained within it is the property of Hamilton Beach Brands, Inc. (HBB). It is confidential and proprietary and has been provided to you for a limited purpose. It must be returned or destroyed upon request. Disclosure, reproduction or use of this document and any information contained within it, in full or in part, for any purpose is forbidden without the prior written consent of HBB. No photographs may be taken of any article fabricated or assembled from this document without the prior written consent of HBB.

#### Notes:

- \*Complete Container Includes: Cutter Assembly, Container, Lid and Filler Cap
- \*\*Cutter Assembly Includes: Blade, Lock Washer, Hex Nut, Drive Coupling Attachment and Cutter Bearing Assembly.

## Parts & Accessories Diagram

Model HBH650-FR

PROPRIETARY RIGHTS NOTICE and has been provided to you for a limited purpose. It must be returned or destroyed upon request. Disclosure, reproduction or use of this document and any information contained within it, in full or in part, for any purpose is forbidden without the prior written consent of HBB. No photographs may be taken of any article fabricated or assembled from this document without the prior written consent of HBB.