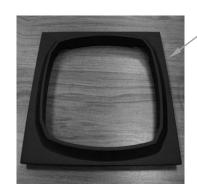

#### **Accessories**

48oz Container Complete\* 6126-600

Counter Gasket 990126900

| Hamilton Beac | Uswilliam Dassila     | Revision Descriptio | escription: Update PC Board part number |                |        |             |              |         |    |
|---------------|-----------------------|---------------------|-----------------------------------------|----------------|--------|-------------|--------------|---------|----|
|               | 4421 Waterfront Drive | Request Number:     | DOC7125                                 | Revision Date: |        | 10/11/16    | Approved by: | DOC7125 |    |
|               | Glen Allen, VA 23060  | Issue Code(s):      | CS, SP                                  | Page:          | 3 of 3 | Document #: | 510016100    | Rev:    | AA |