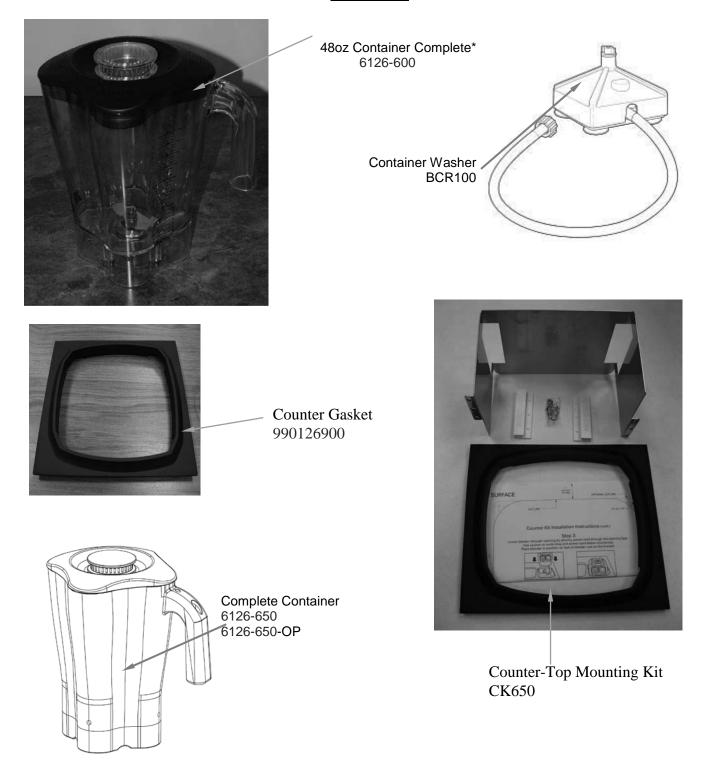

## Parts & Accessories Diagram Model HBH650-IO

PROPRIETARY RIGHTS NOTICE and has been provided to you for a limited purpose. It must be returned or destroyed upon request. Disclosure, reproduction or use of this document and any information contained within it, in full or in part, for any purpose is forbidden without the prior written consent of HBB. No photographs may be taken of any article fabricated or assembled from this document without the prior written consent of HBB.

## **Accessories**

| Hamilton Beach<br>4421 Waterfront Drive<br>Glen Allen, VA 23060 | Revision Description | on: Update PC | Board par | t number |             |              |      |     |
|-----------------------------------------------------------------|----------------------|---------------|-----------|----------|-------------|--------------|------|-----|
|                                                                 | Request Number:      | DOC7125       | Revisio   | n Date:  | 10/19/16    | Approved by: | DOC7 | 125 |
|                                                                 | Issue Code(s):       | CS, SP        | Page:     | 3 of 3   | Document #: | 510025700    | Rev: | G   |
| ENG EDM DIC 4 22 Day E                                          |                      |               |           |          |             |              |      |     |