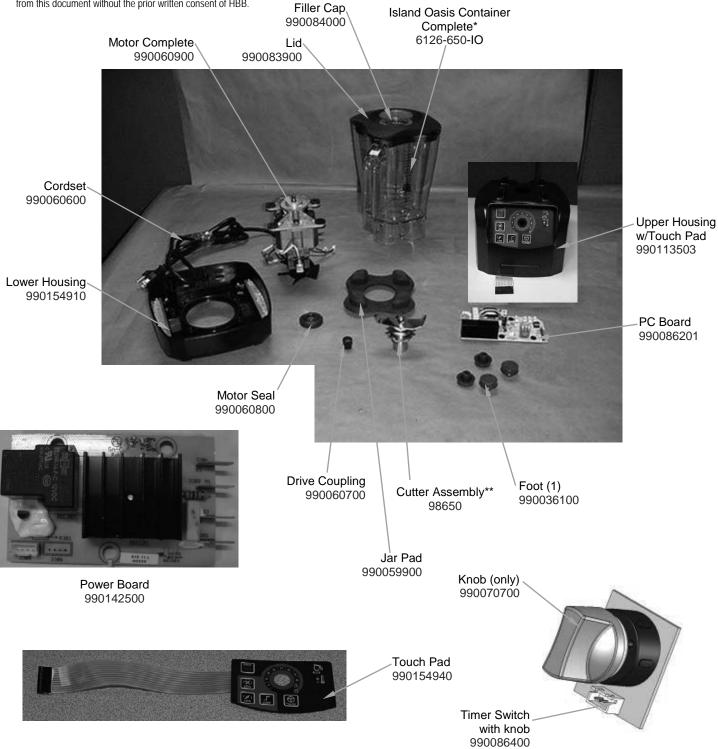

Parts & Accessories Diagram Model HBH650-IO

PROPRIETARY RIGHTS NOTICE This document and all information contained within it is the property of Hamilton Beach Brands, Inc. (HBB). It is confidential and proprietary and has been provided to you for a limited purpose. It must be returned or destroyed upon request. Disclosure, reproduction or use of this document and any information contained within it, in full or in part, for any purpose is forbidden without the prior written consent of HBB. No photographs may be taken of any article fabricated or assembled from this document without the prior written consent of HBB.

Notes:

\*Complete Container Includes: Cutter Assembly, Container, Lid and Filler Cap

\*\*Cutter Assembly Includes: Blade, Lock Washer, Hex Nut, Drive Coupling Attachment and Cutter Bearing Assembly.

| Hamilton Beach<br>4421 Waterfront Drive<br>Glen Allen, VA 23060 | Revision Descripti | on: Update PC | Board pai          | t number |             |              |      |     |
|-----------------------------------------------------------------|--------------------|---------------|--------------------|----------|-------------|--------------|------|-----|
|                                                                 | Request Number:    | DOC7125       | DOC7125 Revision I |          | 10/19/16    | Approved by: | DOC7 | 125 |
|                                                                 | Issue Code(s):     | CS, SP        | Page:              | 1 of 3   | Document #: | 510025700    | Rev: | G   |
| ENG EPM PIC 4 32 Pay E                                          |                    |               |                    |          |             |              |      |     |