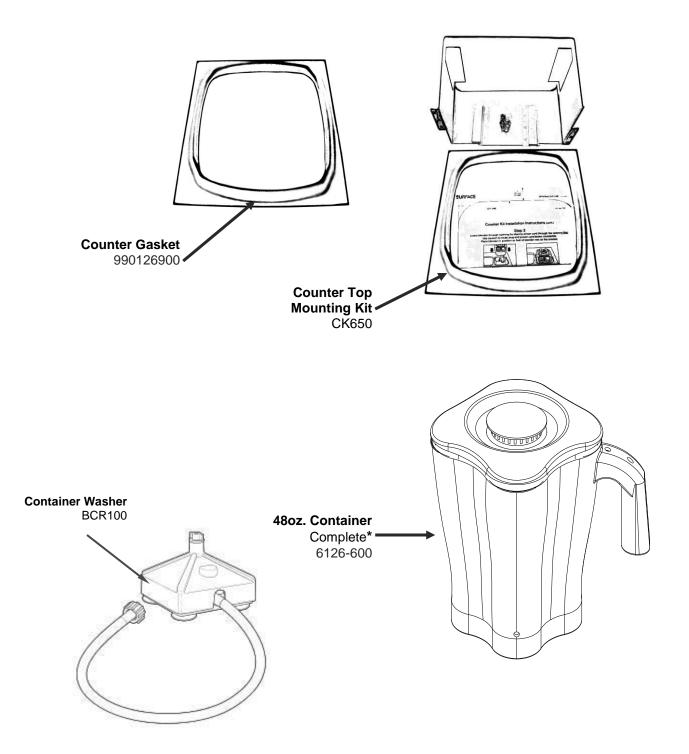

## Parts and Accessories Diagram HBH650

**PROPRIETARY RIGHTS NOTICE** This document and all information contained within it is the property of Hamilton Beach Brands, Inc. (HBB). It is confidential and proprietary and has been provided to you for a limited purpose. It must be returned or destroyed upon request. Disclosure, reproduction or use of this document and any information contained within it, in full or in part, for any purpose is forbidden without the prior written consent of HBB. No photographs may be taken of any article fabricated or assembled from this document without the prior written consent of HBB.

# ACCESSORIES

| Hamilton Beach<br>4421 Waterfront Drive<br>Glen Allen, VA 23060 | <b>Revision Description:</b> | Show new reset switch CARE part number. |                |        |             |              |         |   |
|-----------------------------------------------------------------|------------------------------|-----------------------------------------|----------------|--------|-------------|--------------|---------|---|
|                                                                 | Request Number:              | DOC7431                                 | Revision Date: |        | 2/8/2017    | Approved by: | DOC7431 |   |
|                                                                 | Issue Code(s):               |                                         | Page:          | 3 of 3 | Document #: | 540038000    | Rev:    | D |