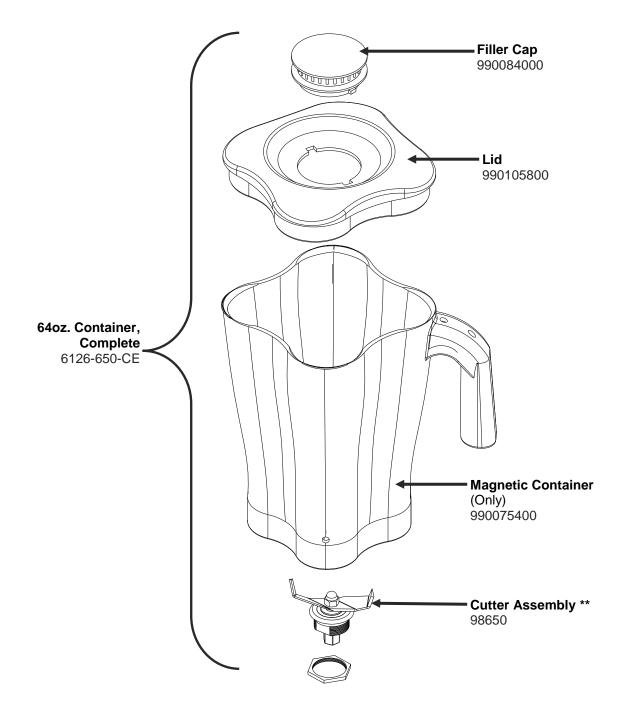

## Parts and Accessories Diagram HBH650

**PROPRIETARY RIGHTS NOTICE** This document and all information contained within it is the property of Hamilton Beach Brands, Inc. (HBB). It is confidential and proprietary and has been provided to you for a limited purpose. It must be returned or destroyed upon request. Disclosure, reproduction or use of this document and any information

#### Notes:

- \*Complete Container Includes: Cutter Assembly, Container, Lid and Filler Cap
- \*\*Cutter Assembly Includes: Blade, Lock Washer, Hex Nut, Drive Coupling Attachment and Cutter Bearing Assembly.

| Hamilton Beach<br>4421 Waterfront Drive<br>Glen Allen, VA 23060 | Revision Description: | Show new reset switch CARE part number. |                |        |             |              |         |   |
|-----------------------------------------------------------------|-----------------------|-----------------------------------------|----------------|--------|-------------|--------------|---------|---|
|                                                                 | Request Number:       | DOC7431                                 | Revision Date: |        | 2/8/2017    | Approved by: | DOC7431 |   |
|                                                                 | Issue Code(s):        |                                         | Page:          | 2 of 3 | Document #: | 540038000    | Rev:    | D |
| ENC EDM DIC 4 22 D                                              | F                     |                                         |                |        |             |              |         |   |