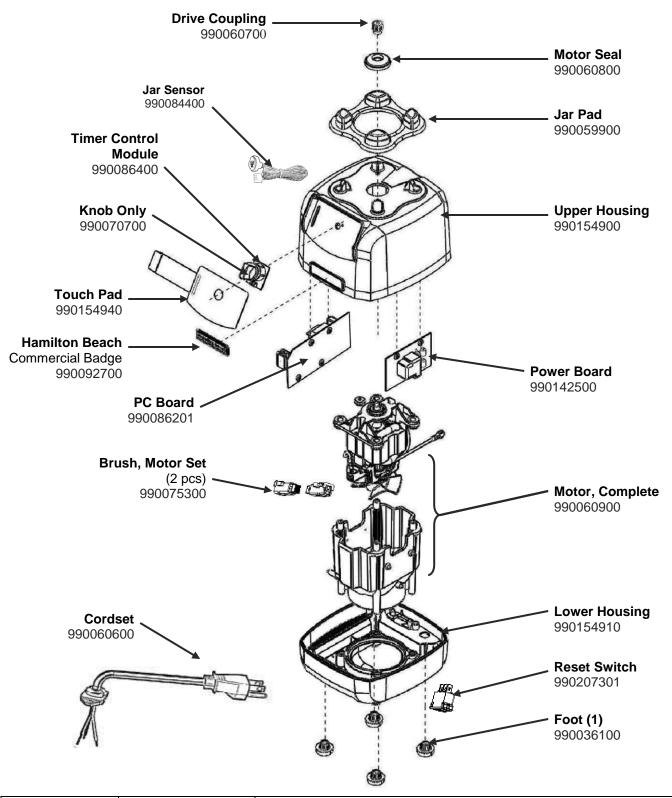

### Parts and Accessories Diagram HBH650

**PROPRIETARY RIGHTS NOTICE** This document and all information contained within it is the property of Hamilton Beach Brands, Inc. (HBB). It is confidential and proprietary and has been provided to you for a limited purpose. It must be returned or destroyed upon request. Disclosure, reproduction or use of this document and any information contained within it, in full or in part, for any purpose is forbidden without the prior written consent of HBB. No photographs may be taken of any article fabricated or assembled from this document without the prior written consent of HBB.

| Hamilton Beach<br>4421 Waterfront Drive<br>Glen Allen, VA 23060 | <b>Revision Description</b> | : Show new | Show new reset switch CARE part number. |        |             |              |         |   |  |
|-----------------------------------------------------------------|-----------------------------|------------|-----------------------------------------|--------|-------------|--------------|---------|---|--|
|                                                                 | Request Number:             | DOC7431    | Revision Date:                          |        | 2/8/2017    | Approved by: | DOC7431 |   |  |
|                                                                 | Issue Code(s):              |            | Page:                                   | 1 of 3 | Document #: | 540038000    | Rev:    | D |  |
| ENG EDI ( DIG 4 00 D                                            | -                           |            |                                         |        |             |              |         |   |  |

ENG-FRM-RIC-4.32, Rev. E