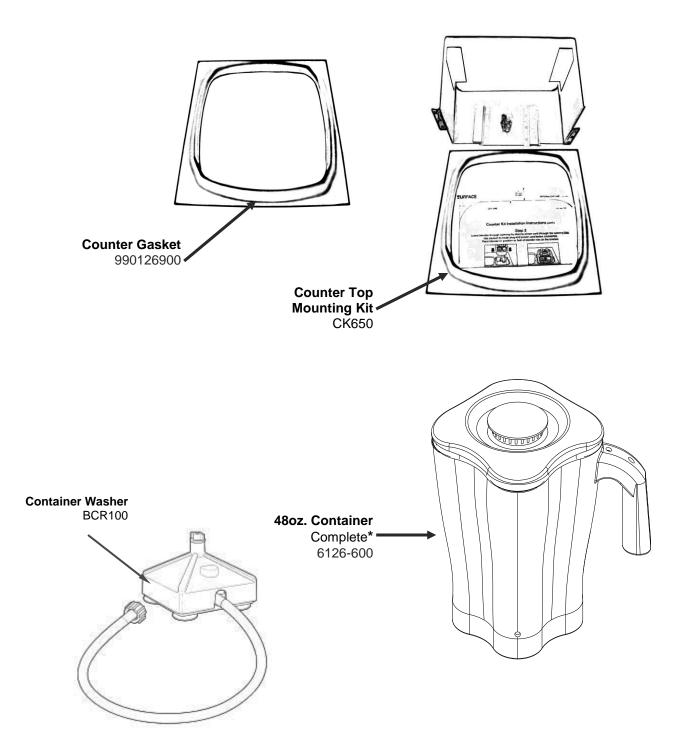

# ACCESSORIES

| Hamilton Beach                                                                        |             |  |
|---------------------------------------------------------------------------------------|-------------|--|
| 4421 Waterfront Drive Request Number: DOC7431 Revision Date: 2/8/2017 Approved by: DO | DOC7431     |  |
| Glen Allen, VA 23060 Issue Code(s): Page: 3 of 3 Document #: 540010400 Rev            | 7: <b>C</b> |  |