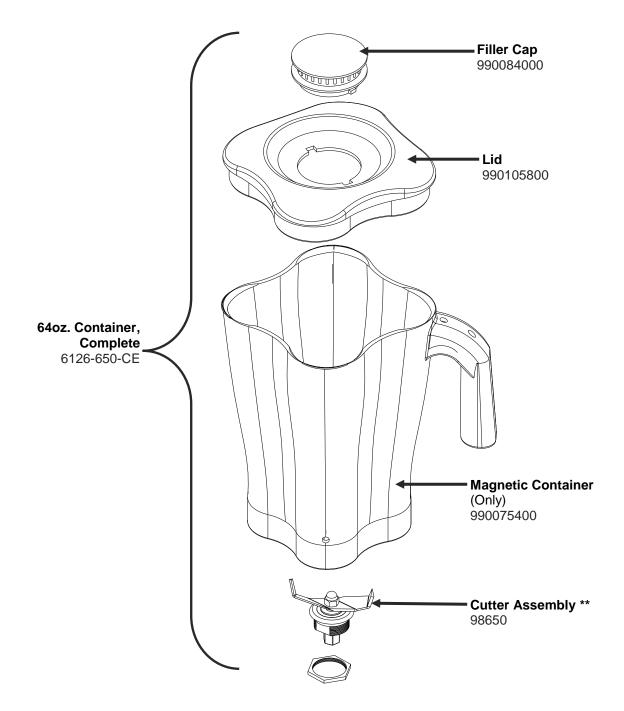

#### Notes:

- \*Complete Container Includes: Cutter Assembly, Container, Lid and Filler Cap
- \*\*Cutter Assembly Includes: Blade, Lock Washer, Hex Nut, Drive Coupling Attachment and Cutter Bearing Assembly.

## Parts and Accessories Diagram HBH650-SA

PROPRIETARY RIGHTS NOTICE This document and all information contained within it is the property of Hamilton Beach Brands, Inc. (HBB). It is confidential and proprietary and has been provided to you for a limited purpose. It must be returned or destroyed upon request. Disclosure, reproduction or use of this document and any information contained within it, in full or in part, for any purpose is forbidden without the prior written consent of HBB. No photographs may be taken of any article fabricated or assembled from this document without the prior written consent of HBB.