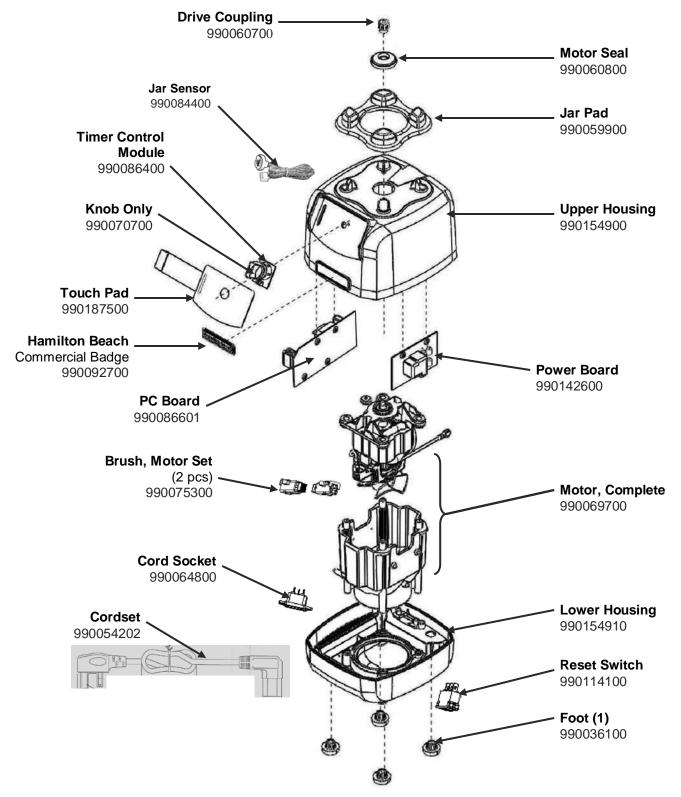

## Parts and Accessories Diagram HBH650-UK

PROPRIETARY RIGHTS NOTICE and has been provided to you for a limited purpose. It must be returned or destroyed upon request. Disclosure, reproduction or use of this document and any information contained within it, in full or in part, for any purpose is forbidden without the prior written consent of HBB. No photographs may be taken of any article fabricated or assembled from this document without the prior written consent of HBB.

| Hamilton Beach<br>4421 Waterfront Drive<br>Glen Allen, VA 23060 | Revision Description: | Update PC B | oard Part      | Number |             |              |         |   |
|-----------------------------------------------------------------|-----------------------|-------------|----------------|--------|-------------|--------------|---------|---|
|                                                                 | Request Number:       | DOC7528     | Revision Date: |        | 02/28/2017  | Approved by: | DOC7528 |   |
|                                                                 | Issue Code(s):        |             | Page:          | 1 of 3 | Document #: | 540042000    | Rev:    | D |