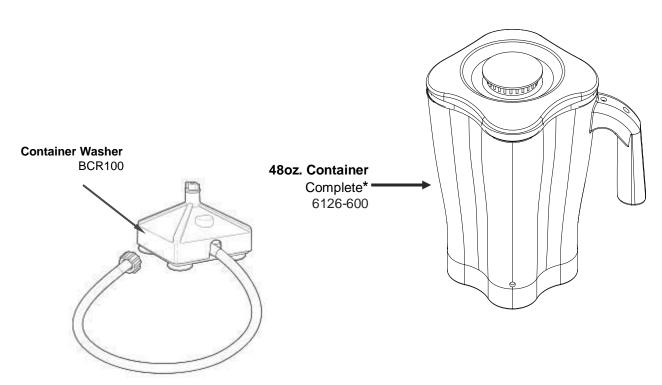

# Parts and Accessories Diagram HBH650-UK

PROPRIETARY RIGHTS NOTICE and has been provided to you for a limited purpose. It must be returned or destroyed upon request. Disclosure, reproduction or use of this document and any information contained within it, in full or in part, for any purpose is forbidden without the prior written consent of HBB. No photographs may be taken of any article fabricated or assembled from this document without the prior written consent of HBB.

### **ACCESSORIES**

| Hamilton Beach<br>4421 Waterfront Drive<br>Glen Allen, VA 23060 | Revision Description: | Update PC B | oard Part      | Number |             |              |               |  |
|-----------------------------------------------------------------|-----------------------|-------------|----------------|--------|-------------|--------------|---------------|--|
|                                                                 | Request Number:       | DOC7528     | Revision Date: |        | 02/28/2017  | Approved by: | DOC7528       |  |
|                                                                 | Issue Code(s):        |             | Page:          | 3 of 3 | Document #: | 540042000    | Rev: <b>D</b> |  |