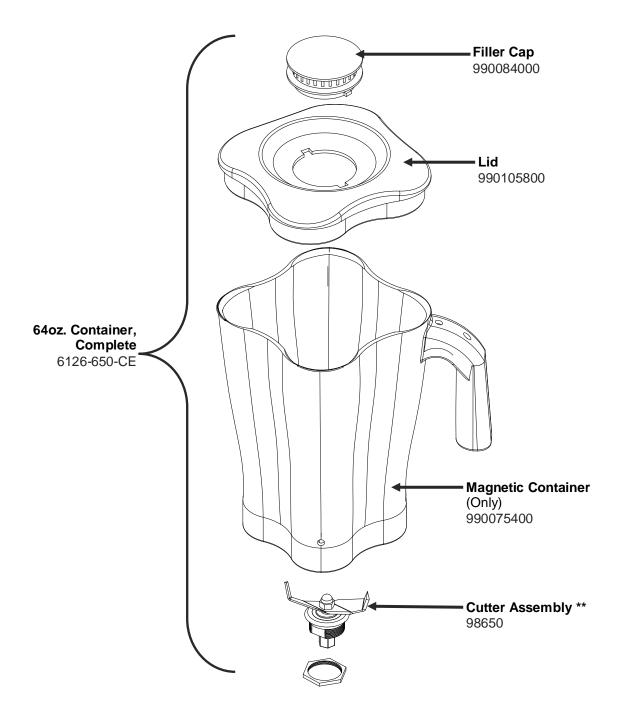

# Parts and Accessories Diagram HBH650-UK

PROPRIETARY RIGHTS NOTICE and has been provided to you for a limited purpose. It must be returned or destroyed upon request. Disclosure, reproduction or use of this document and any information contained within it, in full or in part, for any purpose is forbidden without the prior written consent of HBB. No photographs may be taken of any article fabricated or assembled from this document without the prior written consent of HBB.

#### Notes:

- \*Complete Container Includes: Cutter Assembly, Container, Lid and Filler Cap
- \*\*Cutter Assembly Includes: Blade, Lock Washer, Hex Nut, Drive Coupling Attachment and Cutter Bearing Assembly.

| Hamilton Beach<br>4421 Waterfront Drive<br>Glen Allen, VA 23060 | Revision Description: | Update PC B | oard Part      | Number |             |              |         |   |
|-----------------------------------------------------------------|-----------------------|-------------|----------------|--------|-------------|--------------|---------|---|
|                                                                 | Request Number:       | DOC7528     | Revision Date: |        | 02/28/2017  | Approved by: | DOC7528 |   |
|                                                                 | Issue Code(s):        |             | Page:          | 2 of 3 | Document #: | 540042000    | Rev:    | D |