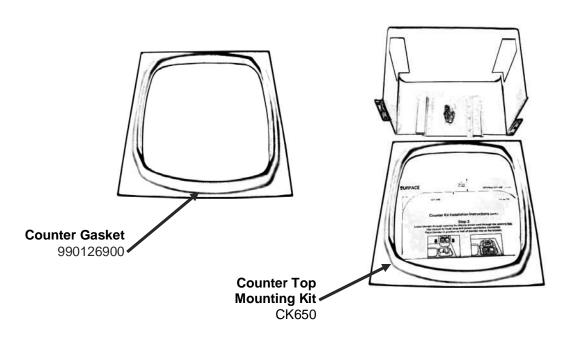

# Parts and Accessories Diagram HBH650-UK

PROPRIETARY RIGHTS NOTICE and has been provided to you for a limited purpose. It must be returned or destroyed upon request. Disclosure, reproduction or use of this document and any information contained within it, in full or in part, for any purpose is forbidden without the prior written consent of HBB. No photographs may be taken of any article fabricated or assembled from this document without the prior written consent of HBB.

### **ACCESSORIES**

| Hamilton Beach<br>4421 Waterfront Drive<br>Glen Allen, VA 23060 | Revision Description: | Update PC B | oard Part      | Number |             |              |               |  |
|-----------------------------------------------------------------|-----------------------|-------------|----------------|--------|-------------|--------------|---------------|--|
|                                                                 | Request Number:       | DOC7528     | Revision Date: |        | 02/28/2017  | Approved by: | DOC7528       |  |
|                                                                 | Issue Code(s):        |             | Page:          | 3 of 3 | Document #: | 540042000    | Rev: <b>D</b> |  |