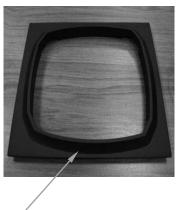

# **Accessories**

48oz Container Complete\* 6126-600

Counter Gasket 990126900

Counter-Top Mounting Kit CK650

| Hamilton Beach<br>4421 Waterfront Drive<br>Glen Allen, VA 23060 | Revision Description | n: Update PC B | Board part number |        |             |              |         |   |
|-----------------------------------------------------------------|----------------------|----------------|-------------------|--------|-------------|--------------|---------|---|
|                                                                 | Request Number:      | DOC7125        | Revision Date:    |        | 10/11/16    | Approved by: | DOC7125 |   |
|                                                                 | Issue Code(s):       |                | Page:             | 3 of 3 | Document #: | 510012900    | Rev:    | X |