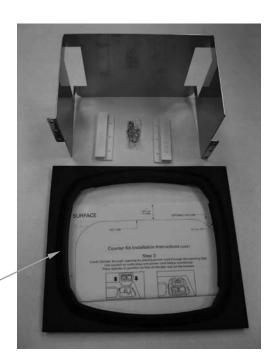

# **Accessories**

48oz Container Complete\* 6126-600

Counter Gasket 990126900

Counter-Top Mounting Kit CK650

| Hamilton Beach<br>4421 Waterfront Drive<br>Glen Allen, VA 23060 | Revision Description | n: Update PC B | Board part number |        |             |              |         |   |
|-----------------------------------------------------------------|----------------------|----------------|-------------------|--------|-------------|--------------|---------|---|
|                                                                 | Request Number:      | DOC7125        | Revision Date:    |        | 10/11/16    | Approved by: | DOC7125 |   |
|                                                                 | Issue Code(s):       |                | Page:             | 3 of 3 | Document #: | 510012900    | Rev:    | X |