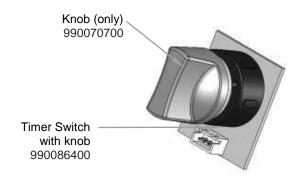

| Request Number:      | DOC7125        | Revision Date:              |        | 10/11/16    | Approved by: | DOC7125 |   |
|                                                                 | Issue Code(s):       |                | Page:                       | 1 of 3 | Document #: | 510012900    | Rev:    | X |

### Parts & Accessories Diagram HBH650

PROPRIETARY RIGHTS NOTICE and has been provided to you for a limited purpose. It must be returned or destroyed upon request. Disclosure, reproduction or use of this document and any information contained within it, in full or in part, for any purpose is forbidden without the prior written consent of HBB. No photographs may be taken of any article fabricated or assembled from this document without the prior written consent of HBB.







| Hamilton Beach<br>4421 Waterfront Drive<br>Glen Allen, VA 23060 | Revision Description | : Update PC B | Update PC Board part number |        |             |              |         |   |  |
|-----------------------------------------------------------------|----------------------|---------------|-----------------------------|--------|-------------|--------------|---------|---|--|
|                                                                 | Request Number:      | DOC7125       | Revision Date:              |        | 10/11/16    | Approved by: | DOC7125 |   |  |
|                                                                 | Issue Code(s):       | _             | Page:                       | 2 of 3 | Document #: | 510012900    | Rev:    | X |  |

# Parts & Accessories Diagr