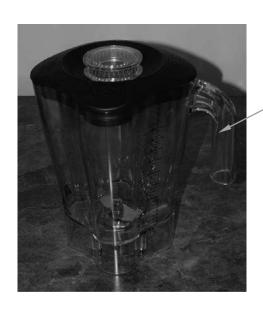

# **Accessories**

48oz Container Complete\* 6126-600

Counter Gasket 990126900

Counter-Top Mounting Kit CK650

| Hamilton Beach<br>4421 Waterfront Drive<br>Glen Allen, VA 23060 | Revision Description | n: Update PC B | Board part number |        |             |              |         |   |
|-----------------------------------------------------------------|----------------------|----------------|-------------------|--------|-------------|--------------|---------|---|
|                                                                 | Request Number:      | DOC7125        | Revision Date:    |        | 10/11/16    | Approved by: | DOC7125 |   |
|                                                                 | Issue Code(s):       |                | Page:             | 3 of 3 | Document #: | 510012900    | Rev:    | X |