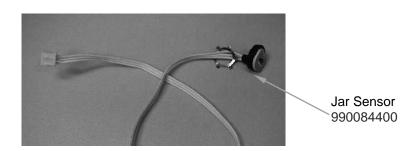

| Request Number:      | DOC7125        | Revision Date:              |        | 10/11/16    | Approved by: | DOC7125 |   |
|                                                                 | Issue Code(s):       |                | Page:                       | 1 of 3 | Document #: | 510012900    | Rev:    | X |

### Parts & Accessories Diagram HBH650

PROPRIETARY RIGHTS NOTICE and has been provided to you for a limited purpose. It must be returned or destroyed upon request. Disclosure, reproduction or use of this document and any information contained within it, in full or in part, for any purpose is forbidden without the prior written consent of HBB. No photographs may be taken of any article fabricated or assembled from this document without the prior written consent of HBB.







| Hamilton Beach<br>4421 Waterfront Drive<br>Glen Allen, VA 23060 | Revision Description | : Update PC B | Update PC Board part number |        |             |              |         |   |  |
|-----------------------------------------------------------------|----------------------|---------------|-----------------------------|--------|-------------|--------------|---------|---|--|
|                                                                 | Request Number:      | DOC7125       | Revision Date:              |        | 10/11/16    | Approved by: | DOC7125 |   |  |
|                                                                 | Issue Code(s):       | _             | Page:                       | 2 of 3 | Document #: | 510012900    | Rev:    | X |  |

# Parts & Accessories Dia