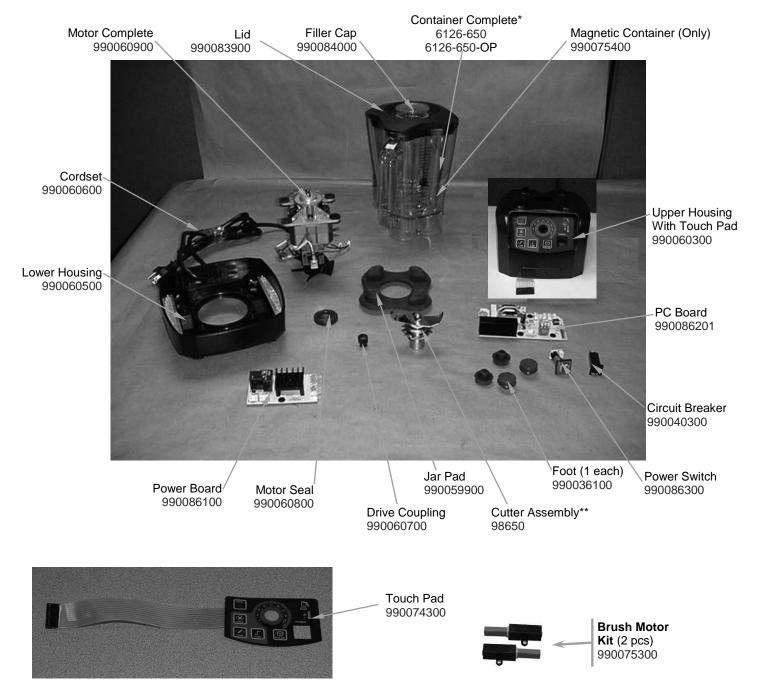

#### Notes:

- \*Complete Container Includes: Cutter Assembly, Container, Lid and Filler Cap
- \*\*Cutter Assembly Includes: Blade, Lock Washer, Hex Nut, Drive Coupling Attachment and Cutter Bearing Assembly.