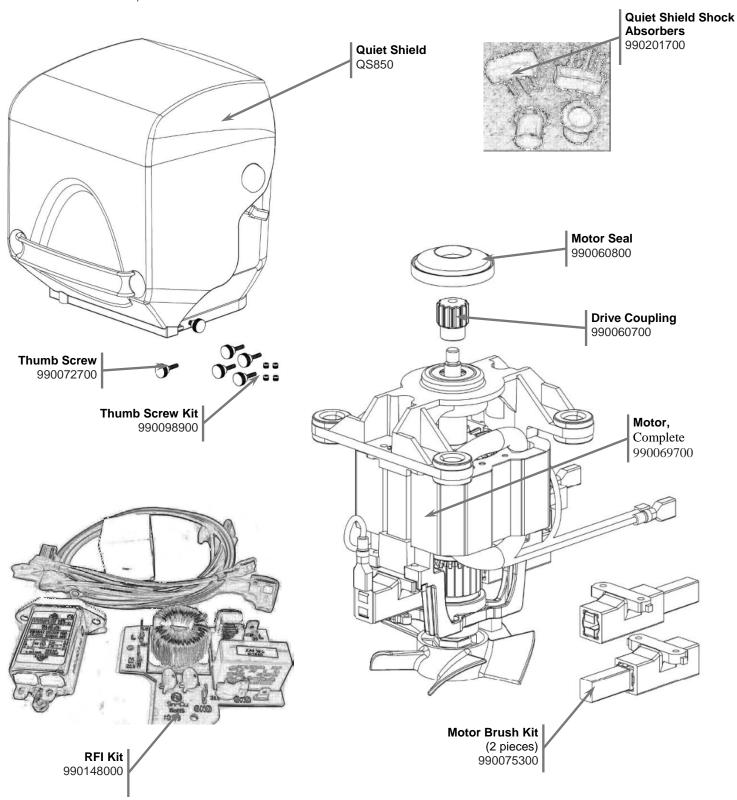

| Hamilton Beach<br>4421 Waterfront Drive | Revision Description: | Update Switch. |         |         |             |              |         |   |
|-----------------------------------------|-----------------------|----------------|---------|---------|-------------|--------------|---------|---|
|                                         | Request Number:       | DOC7420        | Revisio | n Date: | 2/2/2017    | Approved by: | DOC7420 |   |
| Glen Allen, VA 23060                    | Issue Code(s):        |                | Page:   | 2 of 4  | Document #: | 540088800    | Rev:    | C |