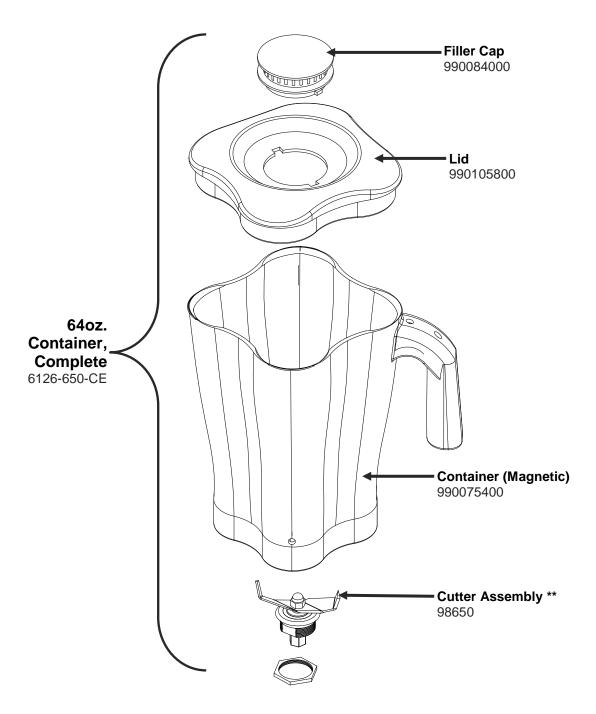

#### Notes:

- \*Complete Container Includes: Cutter Assembly, Container, Lid and Filler Cap
- \*\*Cutter Assembly Includes: Blade, Lock Washer, Hex Nut, Drive Coupling Attachment and Cutter Bearing Assembly.

| Hamilton Beach<br>4421 Waterfront Drive<br>Glen Allen, VA 23060 | Revision Description: | Update Switch. |         |         |             |              |      |     |
|-----------------------------------------------------------------|-----------------------|----------------|---------|---------|-------------|--------------|------|-----|
|                                                                 | Request Number:       | DOC7420        | Revisio | n Date: | 2/2/2017    | Approved by: | DOC7 | 420 |
|                                                                 | Issue Code(s):        |                | Page:   | 3 of 4  | Document #: | 540088800    | Rev: | C   |