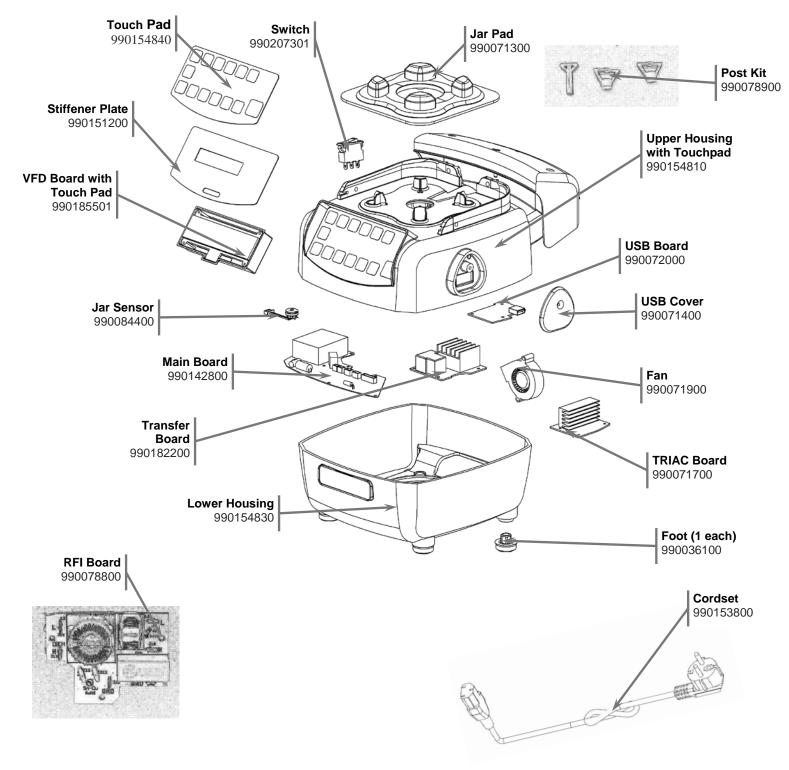

# **Replacement Parts**

| Hamilton Beach<br>4421 Waterfront Drive<br>Glen Allen, VA 23060 | Revision Description: | Update Switch. |                |        |             |              |         |   |  |
|-----------------------------------------------------------------|-----------------------|----------------|----------------|--------|-------------|--------------|---------|---|--|
|                                                                 | Request Number:       | DOC7420        | Revision Date: |        | 2/2/2017    | Approved by: | DOC7420 |   |  |
|                                                                 | Issue Code(s):        |                | Page:          | 1 of 4 | Document #: | 540088800    | Rev:    | C |  |