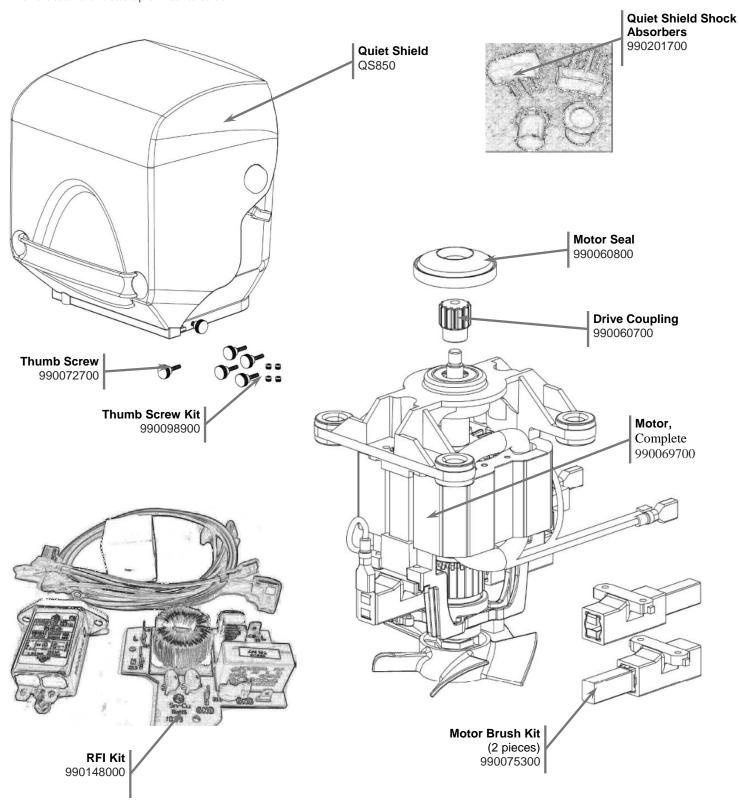

### Parts and Accessories Diagram Model HBH850-BZ220

PROPRIETARY RIGHTS NOTICE This document and all information contained within it is the property of Hamilton Beach Brands, Inc. (HBB). It is confidential and proprietary and has been provided to you for a limited purpose. It must be returned or destroyed upon request. Disclosure, reproduction or use of this document and any information contained within it, in full or in part, for any purpose is forbidden without the prior written consent of HBB. No photographs may be taken of any article fabricated or assembled from this document without the prior written consent of HBB.

| Hawaittan Basala                        | Revision Description | n: Update VFD | Update VFD Board w/ Touch Pad part number |         |             |              |         |   |
|-----------------------------------------|----------------------|---------------|-------------------------------------------|---------|-------------|--------------|---------|---|
| Hamilton Beach<br>4421 Waterfront Drive | Request Number:      | DOC7135       | Revisio                                   | n Date: | 10/11/2016  | Approved by: | DOC7135 |   |
| Glen Allen, VA 23060                    | Issue Code(s):       | SP, CS        | Page:                                     | 2 of 4  | Document #: | 540087300    | Rev:    | В |