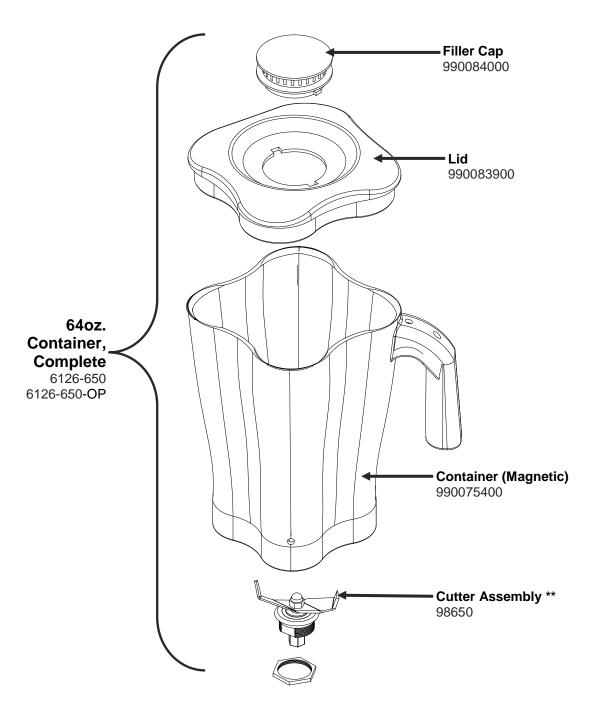

#### Parts and Accessories Diagram Model HBH850-BZ220

PROPRIETARY RIGHTS NOTICE This document and all information contained within it is the property of Hamilton Beach Brands, Inc. (HBB). It is confidential and proprietary and has been provided to you for a limited purpose. It must be returned or destroyed upon request. Disclosure, reproduction or use of this document and any information contained within it, in full or in part, for any purpose is forbidden without the prior written consent of HBB. No photographs may be taken of any article fabricated or assembled from this document without the prior written consent of HBB.

#### Notes:

- \*Complete Container Includes: Cutter Assembly, Container, Lid and Filler Cap
- \*\*Cutter Assembly Includes: Blade, Lock Washer, Hex Nut, Drive Coupling Attachment and Cutter Bearing Assembly.

| Llawilton Pasale                        | Revision Description | ision Description: Update VFD Board w/ Touch Pad part number |         |         |             |              |         |   |
|-----------------------------------------|----------------------|--------------------------------------------------------------|---------|---------|-------------|--------------|---------|---|
| Hamilton Beach<br>4421 Waterfront Drive | Request Number:      | DOC7135                                                      | Revisio | n Date: | 10/11/2016  | Approved by: | DOC7135 |   |
| Glen Allen, VA 23060                    | Issue Code(s):       | SP, CS                                                       | Page:   | 3 of 4  | Document #: | 540087300    | Rev:    | В |