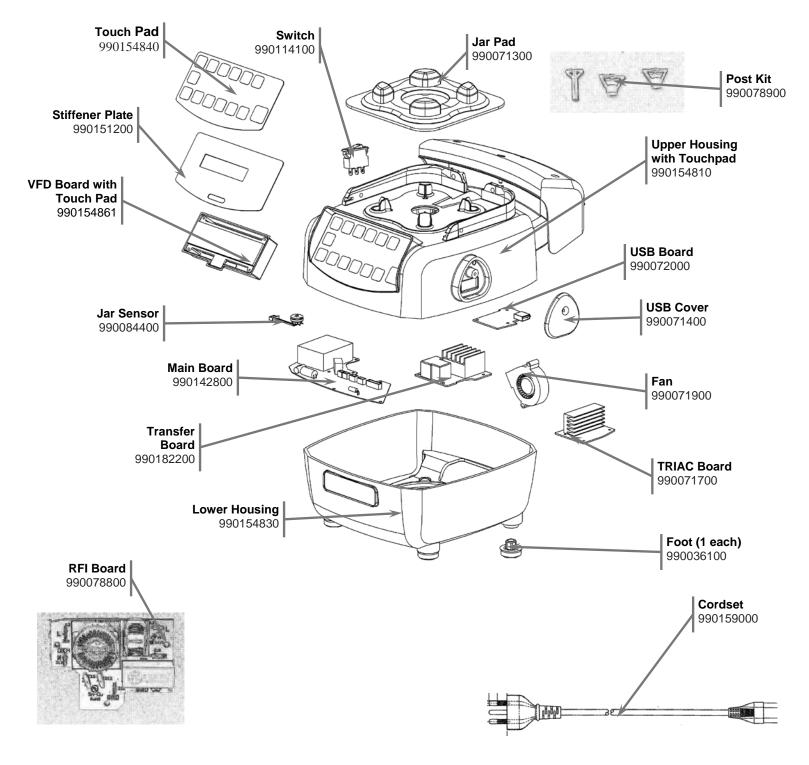

#### Parts and Accessories Diagram Model HBH850-BZ220

PROPRIETARY RIGHTS NOTICE This document and all information contained within it is the property of Hamilton Beach Brands, Inc. (HBB). It is confidential and proprietary and has been provided to you for a limited purpose. It must be returned or destroyed upon request. Disclosure, reproduction or use of this document and any information contained within it, in full or in part, for any purpose is forbidden without the prior written consent of HBB. No photographs may be taken of any article fabricated or assembled from this document without the prior written consent of HBB.

## **Replacement Parts**

| Hawilton Basala                         | Revision Description: | Update VFD Board w/ Touch Pad part number |                |        |             |              |         |   |
|-----------------------------------------|-----------------------|-------------------------------------------|----------------|--------|-------------|--------------|---------|---|
| Hamilton Beach<br>4421 Waterfront Drive | Request Number:       | DOC7135                                   | Revision Date: |        | 10/11/2016  | Approved by: | DOC7135 |   |
| Glen Allen, VA 23060                    | Issue Code(s):        | SP, CS                                    | Page:          | 1 of 4 | Document #: | 540087300    | Rev:    | В |