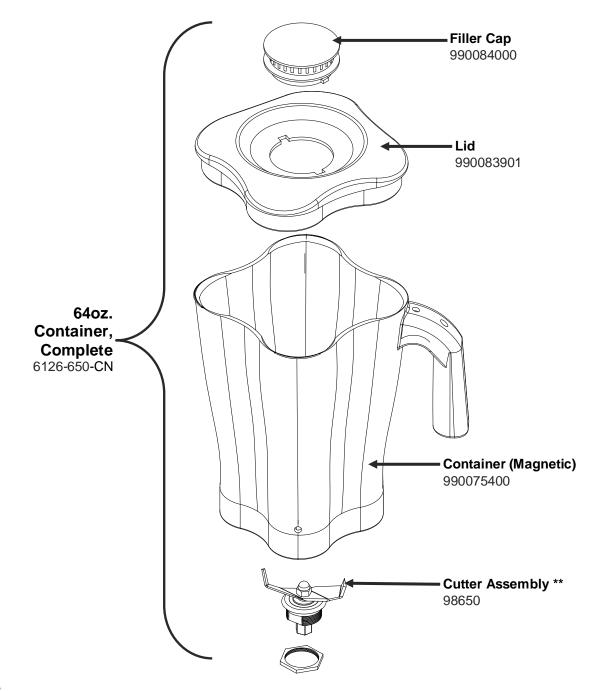

### Notes:

\*Complete Container Includes: Cutter Assembly, Container, Lid and Filler Cap

\*\*Cutter Assembly Includes: Blade, Lock Washer, Hex Nut, Drive Coupling Attachment and Cutter Bearing Assembly.

Parts and Accessories Diagram <u>Model HBH850-CCC</u> PROPRIETARY RIGHTS NOTICE This document and all information contained within it is the property of Hamilton Beach Brands, Inc. (HBB). It is confidential and proprietary and has been provided to you for a limited purpose. It must be returned or destroyed upon request. Disclosure, reproduction or use of this document and any information contained within it, in full or in part, for any purpose is forbidden without the prior written consent of HBB. No photographs may be taken of any article fabricated or assembled form this document with art the prior written consent of HBB. No photographs may be taken of any article fabricated or assembled from this document without the prior written consent of HBB.