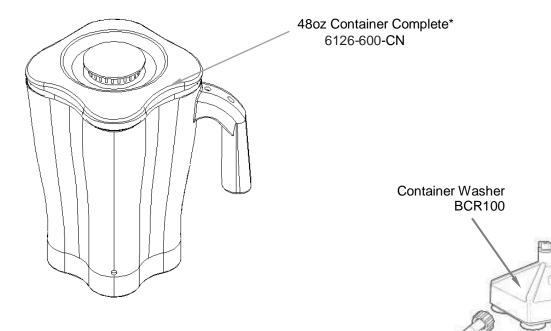

## **Accessories**

| Hamilton Beach<br>4421 Waterfront Drive<br>Glen Allen, VA 23060 | Revision Description | ion: Update VFD Board with Touch Pad Number. |         |          |             |              |         |   |
|-----------------------------------------------------------------|----------------------|----------------------------------------------|---------|----------|-------------|--------------|---------|---|
|                                                                 | Request Number:      | DOC7508                                      | Revisio | on Date: | 02/27/2017  | Approved by: | DOC7508 |   |
|                                                                 | Issue Code(s):       | SP, CS                                       | Page:   | 4 of 4   | Document #: | 540087000    | Rev:    | D |
| ENG EDM DIC 432 De                                              | v F                  |                                              |         |          |             |              |         |   |