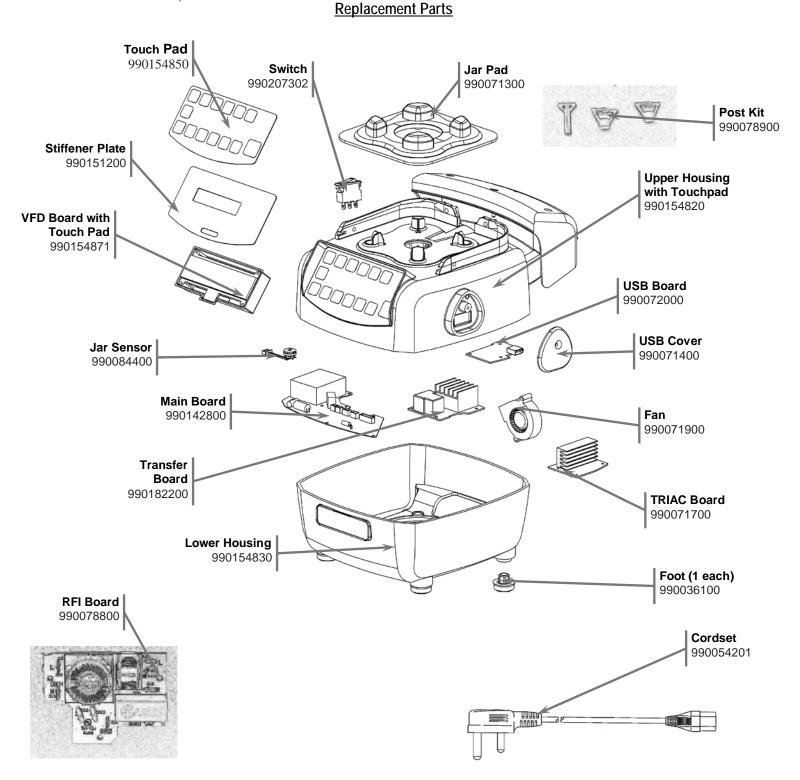

# Parts and Accessories Diagram Model HBH850-CCC

PROPRIETARY RIGHTS NOTICE This document and all information contained within it is the property of Hamilton Beach Brands, Inc. (HBB). It is confidential and proprietary and has been provided to you for a limited purpose. It must be returned or destroyed upon request. Disclosure, reproduction or use of this document and any information contained within it, in full or in part, for any purpose is forbidden without the prior written consent of HBB. No photographs may be taken of any article fabricated or assembled from this document without the prior written consent of HBB.

| Hamilton Beach<br>4421 Waterfront Drive<br>Glen Allen, VA 23060 | Revision Description: Update VFD Board with Touch Pad Number. |                                        |       |            |              |           |      |   |
|-----------------------------------------------------------------|---------------------------------------------------------------|----------------------------------------|-------|------------|--------------|-----------|------|---|
|                                                                 | Request Number:                                               | <b>DOC7508</b> Revision Date: 02/27/20 |       | 02/27/2017 | Approved by: | DOC7508   |      |   |
|                                                                 | Issue Code(s):                                                | SP, CS                                 | Page: | 2 of 4     | Document #:  | 540087000 | Rev: | D |
| ENG_ERM_RIC_4 32 Ray E                                          |                                                               |                                        |       |            |              |           |      |   |