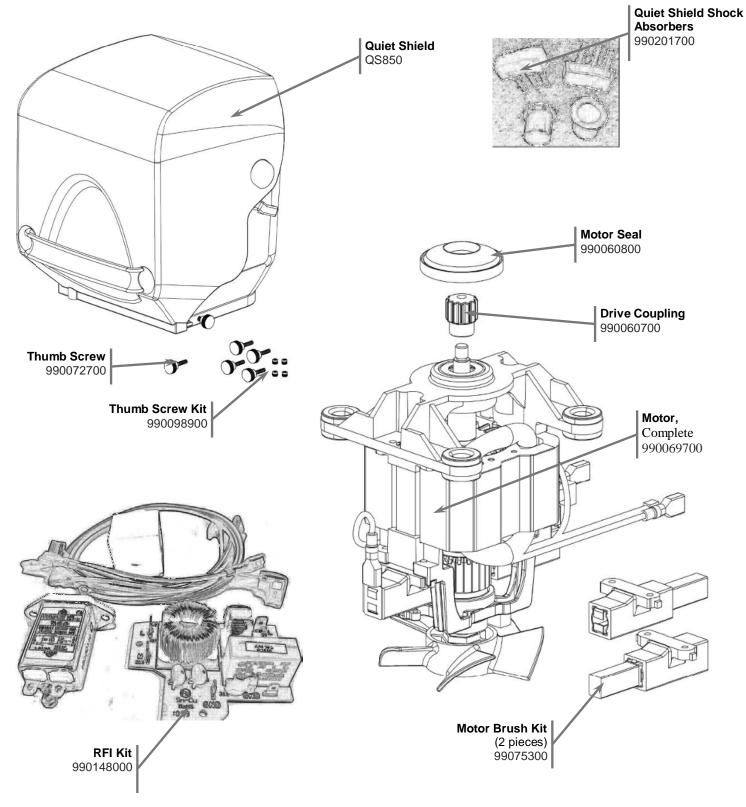

# Parts and Accessories Diagram Model HBH850-CCC

PROPRIETARY RIGHTS NOTICE This document and all information contained within it is the property of Hamilton Beach Brands, Inc. (HBB). It is confidential and proprietary and has been provided to you for a limited purpose. It must be returned or destroyed upon request. Disclosure, reproduction or use of this document and any information contained within it, in full or in part, for any purpose is forbidden without the prior written consent of HBB. No photographs may be taken of any article fabricated or assembled from this document without the prior written consent of HBB.

| Hamilton Beach<br>4421 Waterfront Drive<br>Glen Allen, VA 23060 | <b>Revision Description:</b> | Update VFD Board with Touch Pad Number. |                |        |             |              |         |   |  |
|-----------------------------------------------------------------|------------------------------|-----------------------------------------|----------------|--------|-------------|--------------|---------|---|--|
|                                                                 | Request Number:              | DOC7508                                 | Revision Date: |        | 02/27/2017  | Approved by: | DOC7508 |   |  |
|                                                                 | Issue Code(s):               | SP, CS                                  | Page:          | 3 of 4 | Document #: | 540087000    | Rev:    | D |  |
| ENC EDM DIC 4 22 Do                                             | T E                          |                                         |                |        |             |              |         |   |  |