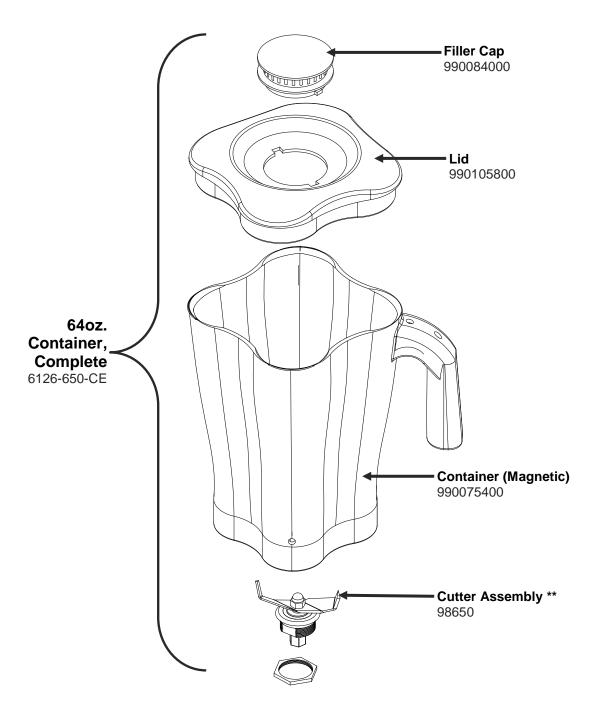

### Parts and Accesories Diagram Model HBH850-CE

PROPRIETARY RIGHTS NOTICE and an all information contained within it is the property of Hamilton Beach Brands, Inc. (HBB). It is confidential and proprietary and has been provided to you for a limited purpose. It must be returned or destroyed upon request. Disclosure, reproduction or use of this document and any information contained within it, in full or in part, for any purpose is forbidden without the prior written consent of HBB. No photographs may be taken of any article fabricated or assembled from this document without the prior written consent of HBB.

#### Notes:

- \*Complete Container Includes: Cutter Assembly, Container, Lid and Filler Cap
- \*\*Cutter Assembly Includes: Blade, Lock Washer, Hex Nut, Drive Coupling Attachment and Cutter Bearing Assembly.