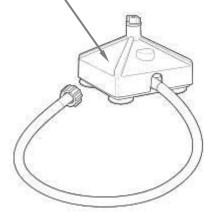

#### **Accessories**

48oz Container Complete\* 6126-600

| Hamilton Beach<br>4421 Waterfront Drive<br>Glen Allen, VA 23060 | Revision Description: | Update Lid and Container Complete part numbers. |                |        |             |              |         |   |
|-----------------------------------------------------------------|-----------------------|-------------------------------------------------|----------------|--------|-------------|--------------|---------|---|
|                                                                 | Request Number:       | DOC6943                                         | Revision Date: |        | 7/25/2016   | Approved by: | DOC6943 |   |
|                                                                 | Issue Code(s):        |                                                 | Page:          | 4 of 4 | Document #: | 540087600    | Rev:    | C |