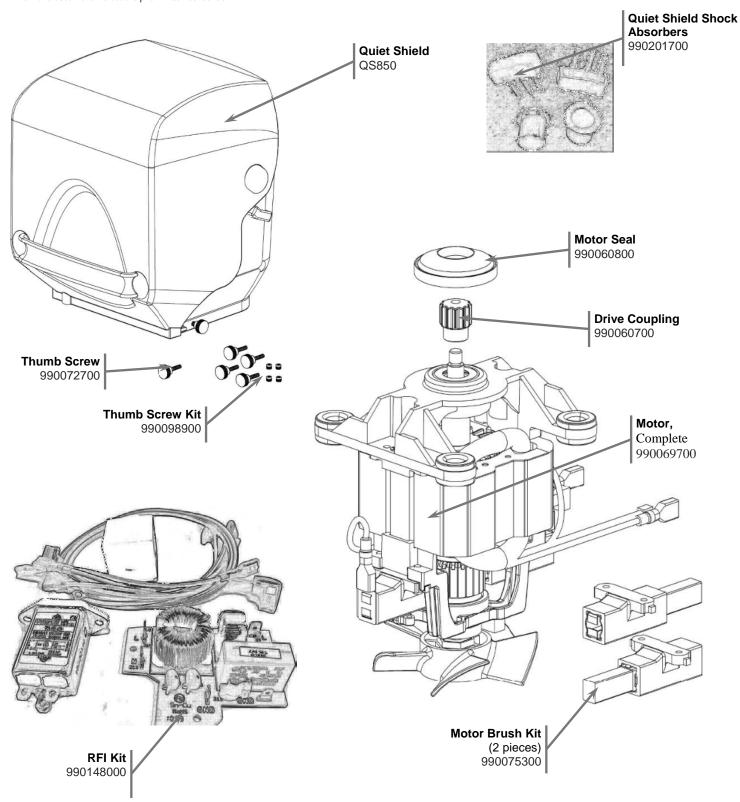

|                                                                 | Jamilton Basala | Revision Description | u: Update Lid and Container Complete part numbers. |         |             |              |         |   |  |
|-----------------------------------------------------------------|-----------------|----------------------|----------------------------------------------------|---------|-------------|--------------|---------|---|--|
| Hamilton Beach<br>4421 Waterfront Drive<br>Glen Allen, VA 23060 | Request Number: | DOC6943              | Revisio                                            | n Date: | 7/25/2016   | Approved by: | DOC6943 |   |  |
|                                                                 | Issue Code(s):  |                      | Page:                                              | 2 of 4  | Document #: | 540087600    | Rev:    | C |  |