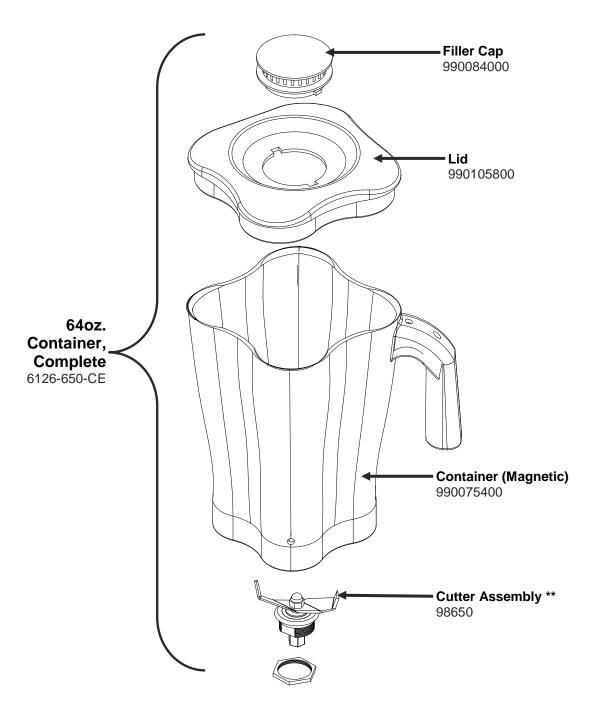

### Parts and Accesories Diagram Model HBH850-CE

PROPRIETARY RIGHTS NOTICE and an all information contained within it is the property of Hamilton Beach Brands, Inc. (HBB). It is confidential and proprietary and has been provided to you for a limited purpose. It must be returned or destroyed upon request. Disclosure, reproduction or use of this document and any information contained within it, in full or in part, for any purpose is forbidden without the prior written consent of HBB. No photographs may be taken of any article fabricated or assembled from this document without the prior written consent of HBB.

#### Notes:

- \*Complete Container Includes: Cutter Assembly, Container, Lid and Filler Cap
- \*\*Cutter Assembly Includes: Blade, Lock Washer, Hex Nut, Drive Coupling Attachment and Cutter Bearing Assembly.

| Hamilton Beach<br>4421 Waterfront Drive<br>Glen Allen, VA 23060 | Revision Description: | Update Lid and Container Complete part numbers. |                |        |             |              |         | , |
|-----------------------------------------------------------------|-----------------------|-------------------------------------------------|----------------|--------|-------------|--------------|---------|---|
|                                                                 | Request Number:       | DOC6943                                         | Revision Date: |        | 07/25/2016  | Approved by: | DOC6943 |   |
|                                                                 | Issue Code(s):        |                                                 | Page:          | 3 of 4 | Document #: | 540090000    | Rev:    | В |