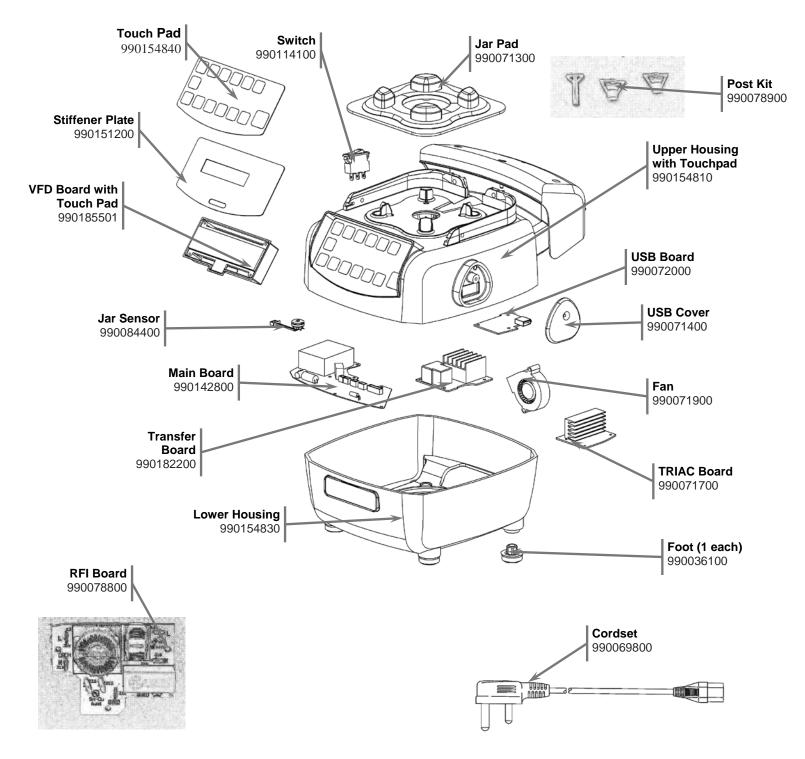

## Parts and Accesories Diagram Model HBH850-CE

PROPRIETARY RIGHTS NOTICE This document and all information contained within it is the property of Hamilton Beach Brands, Inc. (HBB). It is confidential and proprietary and has been provided to you for a limited purpose. It must be returned or destroyed upon request. Disclosure, reproduction or use of this document and any information contained within it, in full or in part, for any purpose is forbidden without the prior written consent of HBB. No photographs may be taken of any article fabricated or assembled from this document without the prior written consent of HBB.

# **Replacement Parts**

| Hamilton Beach<br>4421 Waterfront Drive<br>Glen Allen, VA 23060 | Revision Description: | Update Lid and Container Complete part numbers. |                |        |             |              |         |   |
|-----------------------------------------------------------------|-----------------------|-------------------------------------------------|----------------|--------|-------------|--------------|---------|---|
|                                                                 | Request Number:       | DOC6943                                         | Revision Date: |        | 07/25/2016  | Approved by: | DOC6943 |   |
|                                                                 | Issue Code(s):        |                                                 | Page:          | 1 of 4 | Document #: | 540090000    | Rev:    | В |