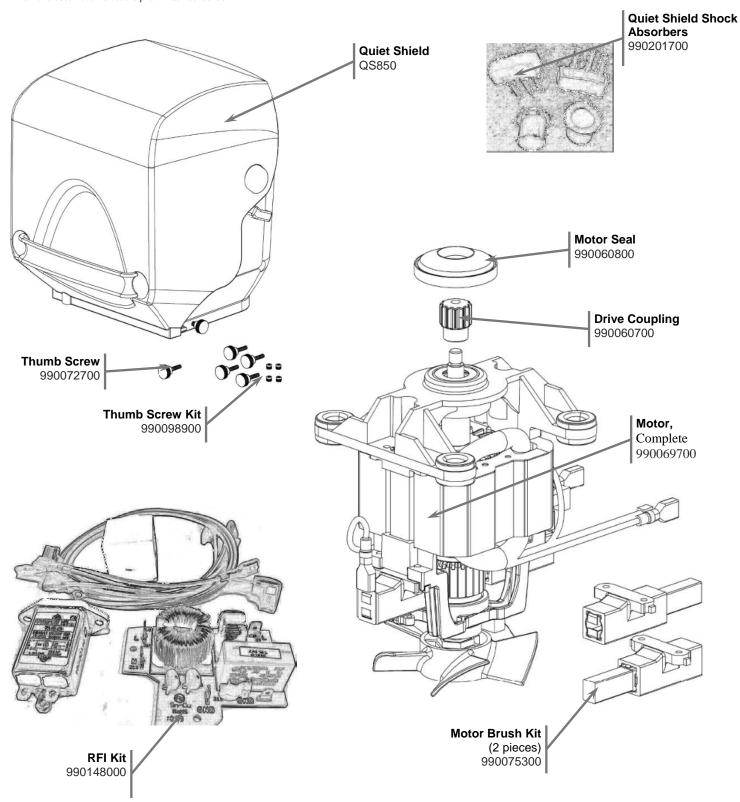

# Parts and Accesories Diagram Model HBH850-CE

PROPRIETARY RIGHTS NOTICE and has been provided to you for a limited purpose. It must be returned or destroyed upon request. Disclosure, reproduction or use of this document and any information contained within it, in full or in part, for any purpose is forbidden without the prior written consent of HBB. No photographs may be taken of any article fabricated or assembled from this document without the prior written consent of HBB.

| Hamilton Beach        | Revision Description | n: Update Lid an | Update Lid and Container Complete part numbers. |        |             |              |         |   |
|-----------------------|----------------------|------------------|-------------------------------------------------|--------|-------------|--------------|---------|---|
| 4421 Waterfront Drive | Request Number:      | DOC6943          | Revision Date:                                  |        | 07/25/2016  | Approved by: | DOC6943 |   |
| Glen Allen, VA 23060  | Issue Code(s):       |                  | Page:                                           | 2 of 4 | Document #: | 540090000    | Rev:    | В |