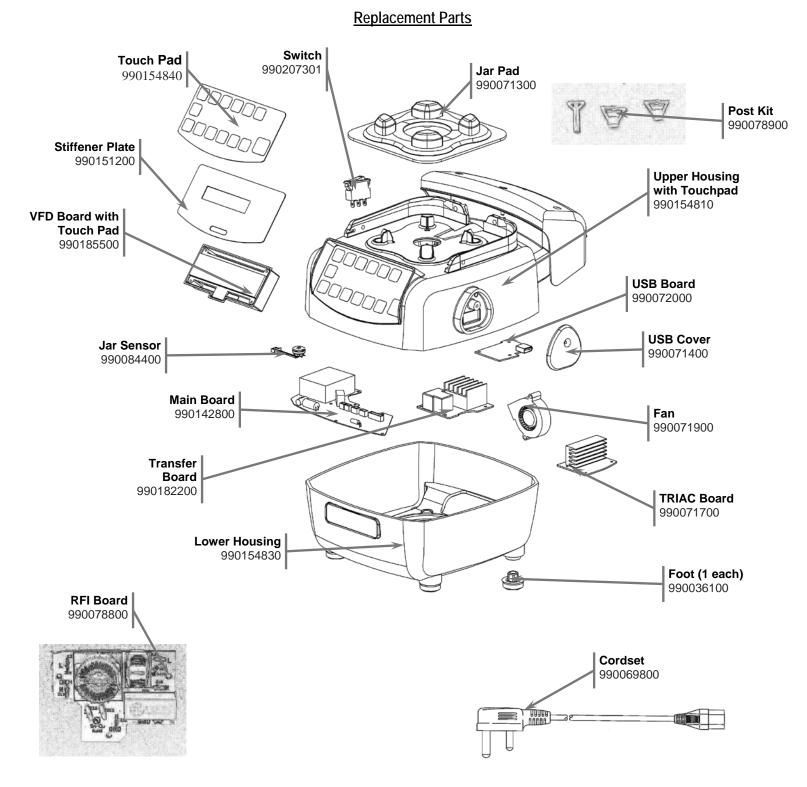

| Liounitten Besch                        | <b>Revision Description:</b> | Update Switch | ı       |          |             |              |      |     |
|-----------------------------------------|------------------------------|---------------|---------|----------|-------------|--------------|------|-----|
| Hamilton Beach<br>4421 Waterfront Drive | Request Number:              | DOC7420       | Revisio | on Date: | 2/2/2017    | Approved by: | DOC7 | 420 |
| Glen Allen, VA 23060                    | Issue Code(s):               |               | Page:   | 1 of 4   | Document #: | 540001610    | Rev: | D   |
| ENG-FRM-RIC-4.32, Re                    | v. E                         |               |         |          |             |              |      |     |