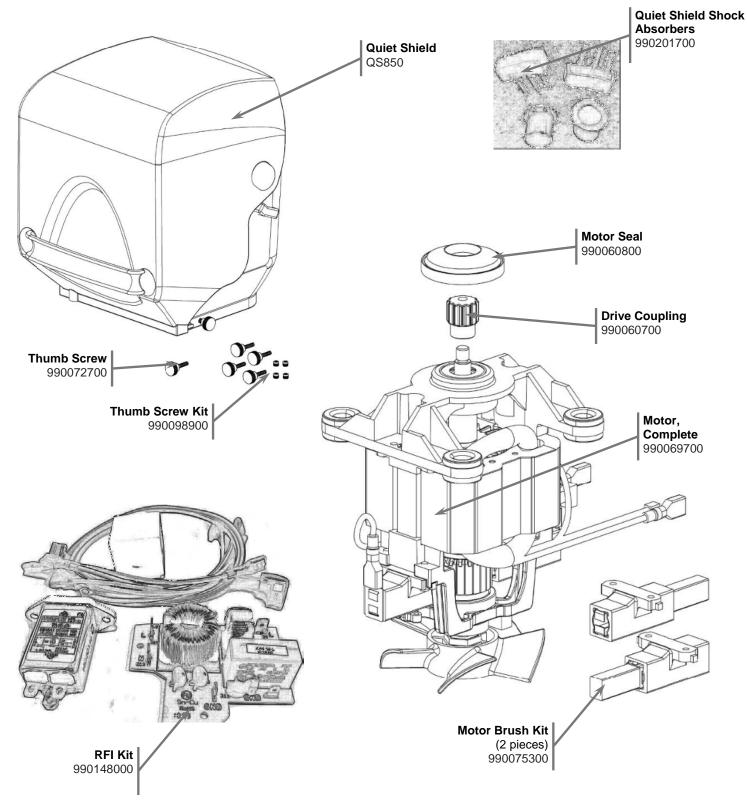

| Hamilton Beach<br>4421 Waterfront Drive<br>Glen Allen, VA 23060Request Number:DOC7420Revision Date:2/2/2017Approved by:DOC7420Issue Code(s):Page:2 of 4Document #:540001610Rev:D | Line itten Deset | <b>Revision Description:</b> | Update Switch | 1       |          |             |              |      |     |
|----------------------------------------------------------------------------------------------------------------------------------------------------------------------------------|------------------|------------------------------|---------------|---------|----------|-------------|--------------|------|-----|
| Glen Allen, VA 23060 Issue Code(s): Page: 2 of 4 Document #: 540001610 Rev: D                                                                                                    |                  | Request Number:              | DOC7420       | Revisio | on Date: | 2/2/2017    | Approved by: | DOC7 | 420 |
|                                                                                                                                                                                  |                  | Issue Code(s):               |               | Page:   | 2 of 4   | Document #: | 540001610    | Rev: | D   |