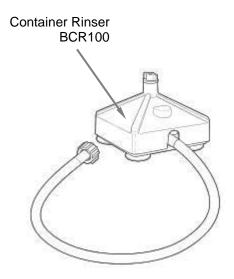

### **Accessories**

| Hamilton Beach<br>4421 Waterfront Drive<br>Glen Allen, VA 23060 | <b>Revision Description:</b> | Update Switch | ı       |          |             |              |      |     |
|-----------------------------------------------------------------|------------------------------|---------------|---------|----------|-------------|--------------|------|-----|
|                                                                 | Request Number:              | DOC7420       | Revisio | on Date: | 2/2/2017    | Approved by: | DOC7 | 420 |
|                                                                 | Issue Code(s):               |               | Page:   | 4 of 4   | Document #: | 540001610    | Rev: | D   |