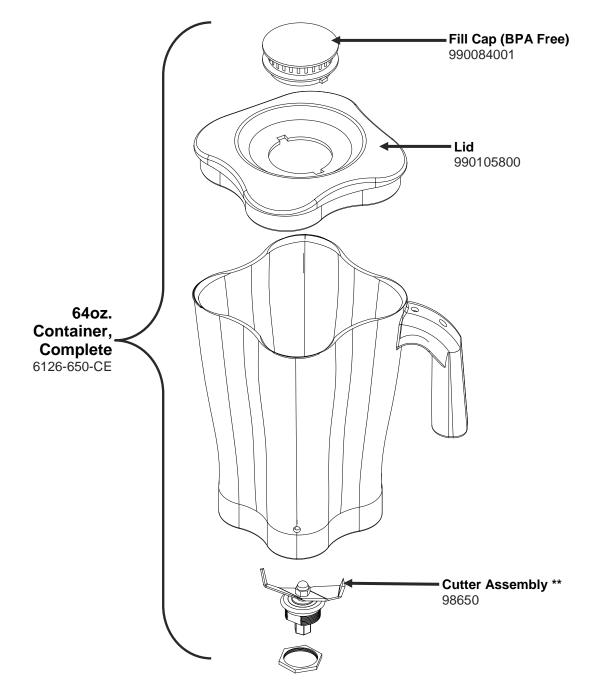

#### Notes:

\*Complete Container Includes: Cutter Assembly, Container, Lid and Filler Cap

\*\*Cutter Assembly Includes: Blade, Lock Washer, Hex Nut, Drive Coupling Attachment and Cutter Bearing Assembly.

| Hamilton Beach<br>4421 Waterfront DriveRequest Number:DOC7420Revision Date:2/2/2017Approved by:DOC7420 |  | Journitteen Desert | <b>Revision Description</b> | n: Update Switcl | h        |             |              |      |     |  |
|--------------------------------------------------------------------------------------------------------|--|--------------------|-----------------------------|------------------|----------|-------------|--------------|------|-----|--|
|                                                                                                        |  | Request Number:    | DOC7420                     | Revisio          | on Date: | 2/2/2017    | Approved by: | DOC7 | 420 |  |
| Glen Allen, VA 23060 Issue Code(s): Page: 3 of 4 Document #: 540001610 Rev: 1                          |  | Issue Code(s):     |                             | Page:            | 3 of 4   | Document #: | 540001610    | Rev: | D   |  |