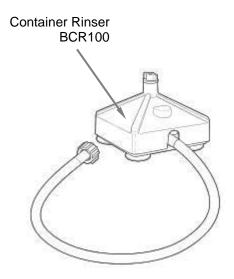

### **Accessories**

| Liousition Booch                                                | Revision Description | : Update Switch | Update Switch.                |        |             |              |         |   |
|-----------------------------------------------------------------|----------------------|-----------------|-------------------------------|--------|-------------|--------------|---------|---|
| Hamilton Beach<br>4421 Waterfront Drive<br>Glen Allen, VA 23060 | Request Number:      | DOC7420         | <b>DOC7420</b> Revision Date: |        | 2/2/2017    | Approved by: | DOC7420 |   |
|                                                                 | Issue Code(s):       |                 | Page:                         | 4 of 4 | Document #: | 540090100    | Rev:    | С |