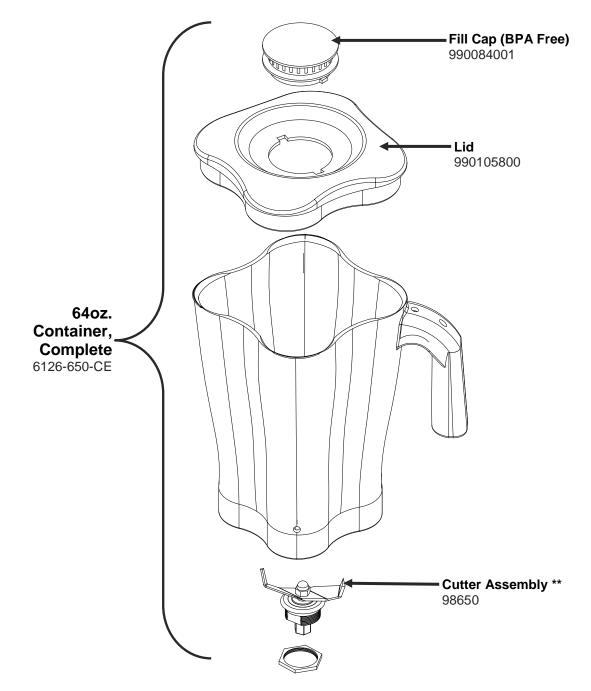

#### Notes:

\*Complete Container Includes: Cutter Assembly, Container, Lid and Filler Cap

\*\*Cutter Assembly Includes: Blade, Lock Washer, Hex Nut, Drive Coupling Attachment and Cutter Bearing Assembly.

| Hamilton Beach<br>4421 Waterfront DriveRequest Number:DOC7420Revision Date:2/2/2017Approved by:DOC74 | Laweitten Desek      | Revision Description | n: Update Switch | 1.      |          |             |              |      |     |
|------------------------------------------------------------------------------------------------------|----------------------|----------------------|------------------|---------|----------|-------------|--------------|------|-----|
|                                                                                                      |                      | Request Number:      | DOC7420          | Revisio | on Date: | 2/2/2017    | Approved by: | DOC7 | 420 |
| Glen Allen, VA 23060 Issue Code(s): Page: 3 of 4 Document #: 540090100 Rev:                          | Glen Allen, VA 23060 | Issue Code(s):       |                  | Page:   | 3 of 4   | Document #: | 540090100    | Rev: | С   |