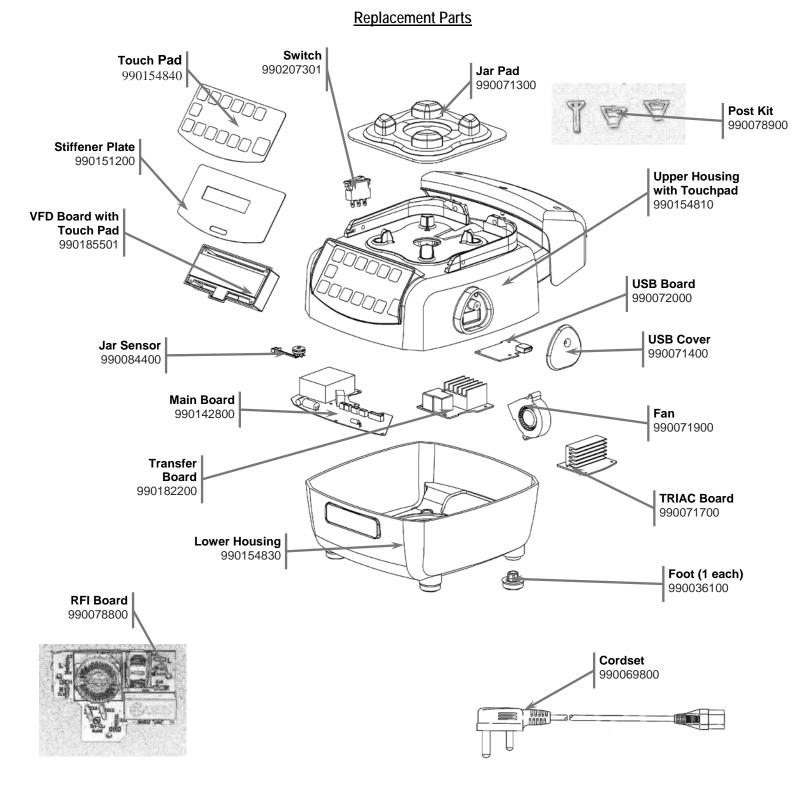

| Liousition Booch                        | <b>Revision Description:</b> | Update Switch | 1.      |          |             |              |      |     |
|-----------------------------------------|------------------------------|---------------|---------|----------|-------------|--------------|------|-----|
| Hamilton Beach<br>4421 Waterfront Drive | Request Number:              | DOC7420       | Revisio | on Date: | 2/2/2017    | Approved by: | DOC7 | 420 |
| Glen Allen, VA 23060                    | Issue Code(s):               |               | Page:   | 1 of 4   | Document #: | 540090100    | Rev: | С   |
| ENG-FRM-RIC-4.32, Re                    | v. E                         |               |         |          |             |              |      |     |

PROPRIETARY RIGHTS NOTICE This document and all information contained within it is the property of Hamilton Beach Brands, Inc. (HBB). It is confidential and proprietary and has been provided to you for a limited purpose. It must be returned or destroyed upon request. Disclosure, reproduction or use of this document and any information contained within it, in full or in part, for any purpose is forbidden without the prior written consent of HBB. No photographs may be taken of any article fabricated or assembled from this document without the prior written consent of HBB.