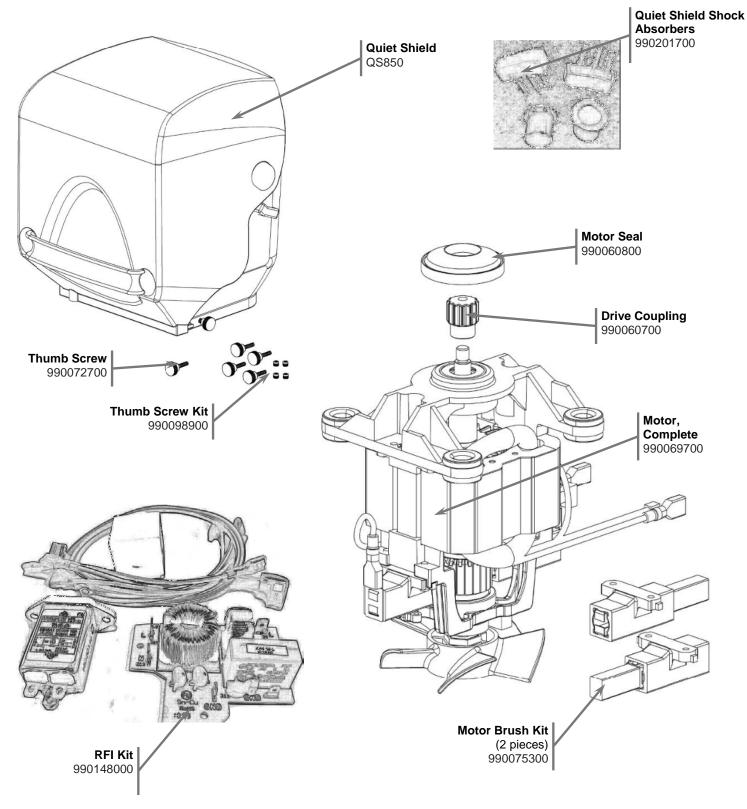

| Law itters Description                  | <b>Revision Description:</b> | Update Switch | 1.             |        |             |              |         |   |
|-----------------------------------------|------------------------------|---------------|----------------|--------|-------------|--------------|---------|---|
| Hamilton Beach<br>4421 Waterfront Drive | Request Number:              | DOC7420       | Revision Date: |        | 2/2/2017    | Approved by: | DOC7420 |   |
| Glen Allen, VA 23060                    | Issue Code(s):               |               | Page:          | 2 of 4 | Document #: | 540090100    | Rev:    | С |
| ENC EDM DIC 4 22 Day                    | - F                          |               |                |        |             |              |         |   |

PROPRIETARY RIGHTS NOTICE This document and all information contained within it is the property of Hamilton Beach Brands, Inc. (HBB). It is confidential and proprietary and has been provided to you for a limited purpose. It must be returned or destroyed upon request. Disclosure, reproduction or use of this document and any information contained within it, in full or in part, for any purpose is forbidden without the prior written consent of HBB. No photographs may be taken of any article fabricated or assembled from this document without the prior written consent of HBB.