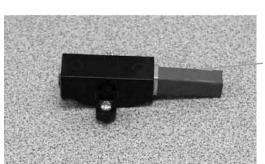

Cordset Socket Plug 990114900

Brush Motor Kit 990075300 (Set is 2 pcs)

| ĺ | Hamilton Beach<br>4421 Waterfront Drive | Revision Description: | Update Lid and Container Complete part numbers. |         |             |            |              |           |
|---|-----------------------------------------|-----------------------|-------------------------------------------------|---------|-------------|------------|--------------|-----------|
|   |                                         | Request Number:       | DOC6943                                         | Revisio | n Date:     | 07/27/2016 | Approved by: | : DOC6943 |
|   | Issue Code(s):                          |                       | Page:                                           | 2 of 3  | Document #: | 510030200  | Rev:         | J         |