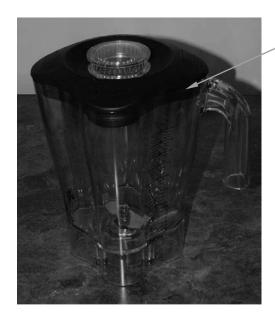

## Accessories

48oz Container Complete\* 6126-600

| Ugusiltan Basala                        | Revision Descriptio | n Description: Update Lid and Container Complete part numbers. |                |        |             |                         |      | ,       |  |
|-----------------------------------------|---------------------|----------------------------------------------------------------|----------------|--------|-------------|-------------------------|------|---------|--|
| Hamilton Beach<br>4421 Waterfront Drive | Request Number:     | DOC6943                                                        | Revision Date: |        | 07/27/2016  | 07/27/2016 Approved by: |      | DOC6943 |  |
| Glen Allen, VA 23060                    | Issue Code(s):      |                                                                | Page:          | 3 of 3 | Document #: | 510030200               | Rev: | J       |  |