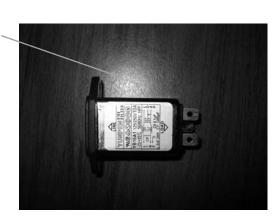

Cordset Socket Plug 990114900

Brush Motor Kit 990075300 (Set is 2 pcs)

| ĺ | Hamilton Beach<br>4421 Waterfront Drive | Revision Description: | Update Lid and Container Complete part numbers. |         |             |            |              |           |
|---|-----------------------------------------|-----------------------|-------------------------------------------------|---------|-------------|------------|--------------|-----------|
|   |                                         | Request Number:       | DOC6943                                         | Revisio | n Date:     | 07/27/2016 | Approved by: | : DOC6943 |
|   | Issue Code(s):                          |                       | Page:                                           | 2 of 3  | Document #: | 510030200  | Rev:         | J         |