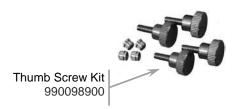

or in part, for any purpose is forbidden without the prior written consent of HBB. No photographs may be taken of any article fabricated or assembled from this document without the prior written consent of HBB.





Page:

1 of 3

Document #:

510030200

Rev:

Issue Code(s):

Glen Allen, VA 23060

## Replacement Parts and Accessories Diagram Model HBH850-SA

PROPRIETARY RIGHTS NOTICE and has been provided to you for a limited purpose. It must be returned or destroyed upon request. Disclosure, reproduction or use of this document and any information contained within it, in full or in part, for any purpose is forbidden without the prior written consent of HBB. No photographs may be taken of any article fabricated or assembled from this document without the prior written consent of HBB.













Cordset Socket Plug 990114900

Brush Motor Kit 990075300 (Set is 2 pcs)



| ĺ | Hamilton Beach<br>4421 Waterfront Drive | Revision Description: | Update Lid and Container Complete part numbers. |         |             |            |              |           |
|---|-----------------------------------------|-----------------------|-------------------------------------------------|---------|-------------|------------|--------------|-----------|
|   |                                         | Request Number:       | DOC6943                                         | Revisio | n Date:     | 07/27/2016 | Approved by: | : DOC6943 |
|   | Issue Code(s):                          |                       | Page:                                           | 2 of 3  | Document #: | 510030200  |