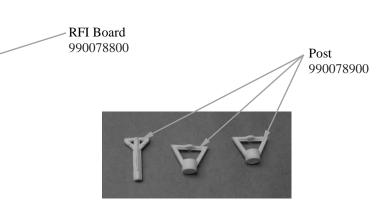

n part, for any purpose is forbidden without the prior written consent of HBB. No photographs may be taken of any article fabricated or assembled from this document without the prior written consent of HBB.





Page:

1 of 3

Document #:

510030200

Rev:

Issue Code(s):

Glen Allen, VA 23060

## Replacement Parts and Accessories Diagram Model HBH850-SA

PROPRIETARY RIGHTS NOTICE and has been provided to you for a limited purpose. It must be returned or destroyed upon request. Disclosure, reproduction or use of this document and any information contained within it, in full or in part, for any purpose is forbidden without the prior written consent of HBB. No photographs may be taken of any article fabricated or assembled from this document without the prior written consent of HBB.













Cordset Socket Plug 990114900

Brush Motor Kit 990075300 (Set is 2 pcs)



| ĺ | Hamilton Beach<br>4421 Waterfront Drive | Revision Description: | Update Lid and Container Complete part numbers. |         |             |            |              |           |
|---|-----------------------------------------|-----------------------|-------------------------------------------------|---------|-------------|------------|--------------|-----------|
|   |                                         | Request Number:       | DOC6943                                         | Revisio | n Date:     | 07/27/2016 | Approved by: | : DOC6943 |
|   | Issue Code(s):                          |                       | Page:                                           | 2 of 3  | Document #: | 510030200  | Rev: