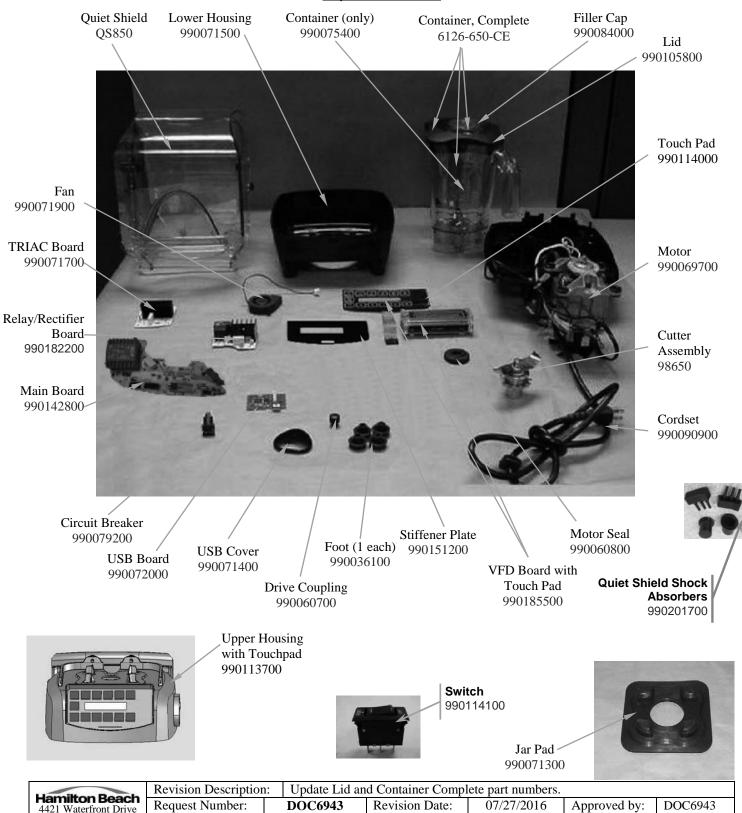

## Replacement Parts and Accessories Diagram Model HBH850-SA

PROPRIETARY RIGHTS NOTICE This document and all information contained within it is the property of Hamilton Beach Brands, Inc. (HBB). It is confidential and proprietary and has been provided to you for a limited purpose. It must be returned or destroyed upon request. Disclosure, reproduction or use of this document and any information contained within it, in full or in part, for any purpose is forbidden without the prior written consent of HBB. No photographs may be taken of any article fabricated or assembled from this document without the prior written consent of HBB.

Page:

1 of 3

Document #:

510030200

Rev:

Issue Code(s):

Glen Allen, VA 23060