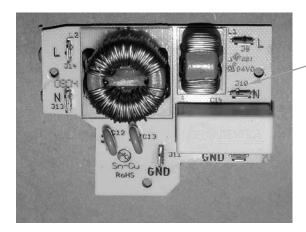

in part, for any purpose is forbidden without the prior written consent of HBB. No photographs may be taken of any article fabricated or assembled from this document without the prior written consent of HBB.





Page:

1 of 3

Document #:

510030200

Rev:

Issue Code(s):

Glen Allen, VA 23060

## Replacement Parts and Accessories Diagram Model HBH850-SA

PROPRIETARY RIGHTS NOTICE and has been provided to you for a limited purpose. It must be returned or destroyed upon request. Disclosure, reproduction or use of this document and any information contained within it, in full or in part, for any purpose is forbidden without the prior written consent of HBB. No photographs may be taken of any article fabricated or assembled from this document without the prior written consent of HBB.













Cordset Socket Plug 990114900

Brush Motor Kit 990075300 (Set is 2 pcs)



| ĺ | Hamilton Beach<br>4421 Waterfront Drive | Revision Description: | Update Lid and Container Complete part numbers. |         |             |            |              |           |
|---|-----------------------------------------|-----------------------|-------------------------------------------------|---------|-------------|------------|--------------|-----------|
|   |                                         | Request Number:       | DOC6943                                         | Revisio | n Date:     | 07/27/2016 | Approved by: | : DOC6943 |
|   | Issue Code(s):                          |                       | Page:                                           | 2 of 3  | Document #: | 510030200  | Re