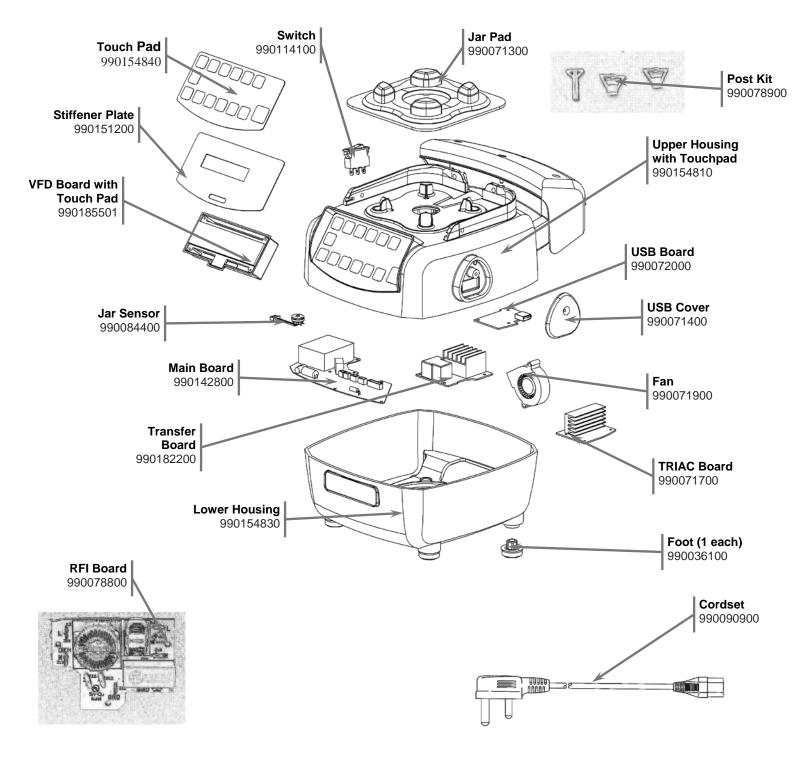

### Parts and Accessories Diagram Model HBH850-SA

PROPRIETARY RIGHTS NOTICE This document and all information contained within it is the property of Hamilton Beach Brands, Inc. (HBB). It is confidential and proprietary and has been provided to you for a limited purpose. It must be returned or destroyed upon request. Disclosure, reproduction or use of this document and any information contained within it, in full or in part, for any purpose is forbidden without the prior written consent of HBB. No photographs may be taken of any article fabricated or assembled from this document without the prior written consent of HBB.

# **Replacement Parts**

| Hamilton Beach<br>4421 Waterfront Drive<br>Glen Allen, VA 23060 | Revision Description: | Updated Lid and Container Complete part numbers. |                |        |             |              |         |   |
|-----------------------------------------------------------------|-----------------------|--------------------------------------------------|----------------|--------|-------------|--------------|---------|---|
|                                                                 | Request Number:       | DOC6943                                          | Revision Date: |        | 07/27/2016  | Approved by: | DOC6943 |   |
|                                                                 | Issue Code(s):        |                                                  | Page:          | 1 of 4 | Document #: | 540090200    | Rev:    | В |