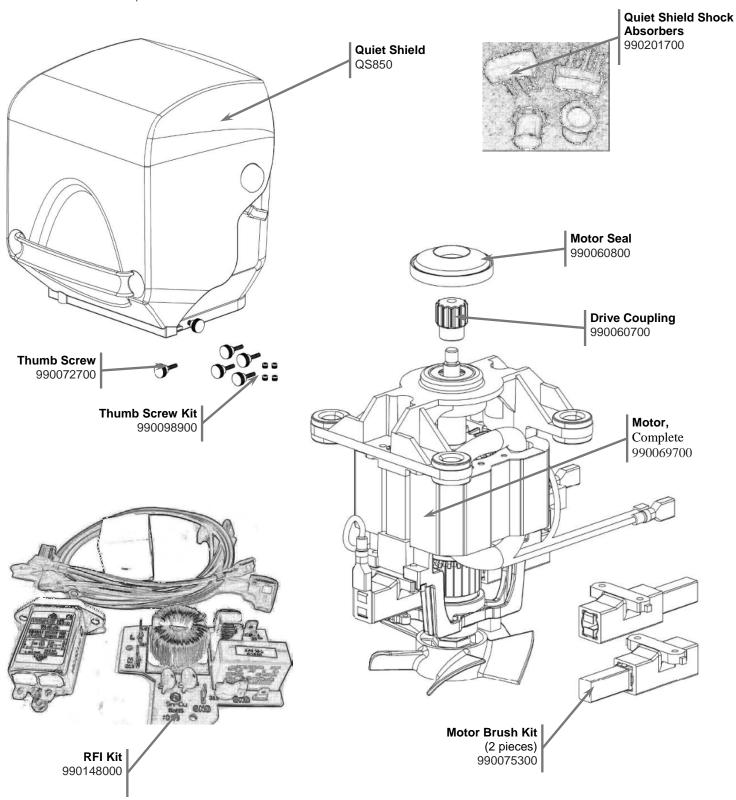

## Parts and Accessories Diagram Model HBH850-SA

PROPRIETARY RIGHTS NOTICE This document and all information contained within it is the property of Hamilton Beach Brands, Inc. (HBB). It is confidential and proprietary and has been provided to you for a limited purpose. It must be returned or destroyed upon request. Disclosure, reproduction or use of this document and any information contained within it, in full or in part, for any purpose is forbidden without the prior written consent of HBB. No photographs may be taken of any article fabricated or assembled from this document without the prior written consent of HBB.

| Hamilton Beach<br>4421 Waterfront Drive<br>Glen Allen, VA 23060 | Revision Description: | Updated Lid and Container Complete part numbers. |                |        |             |              |         |   |
|-----------------------------------------------------------------|-----------------------|--------------------------------------------------|----------------|--------|-------------|--------------|---------|---|
|                                                                 | Request Number:       | DOC6943                                          | Revision Date: |        | 07/27/2016  | Approved by: | DOC6943 |   |
|                                                                 | Issue Code(s):        |                                                  | Page:          | 2 of 4 | Document #: | 540090200    | Rev:    | В |