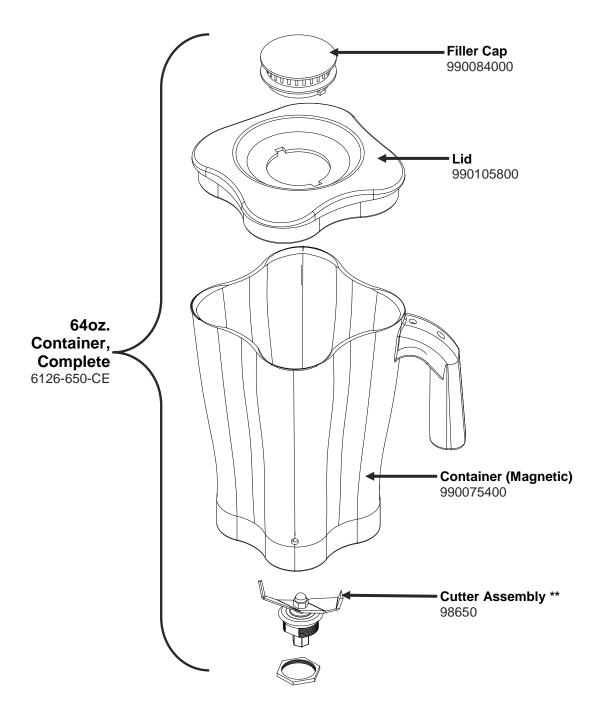

#### Parts and Accessories Diagram Model HBH850-SA

PROPRIETARY RIGHTS NOTICE and an all information contained within it is the property of Hamilton Beach Brands, Inc. (HBB). It is confidential and proprietary and has been provided to you for a limited purpose. It must be returned or destroyed upon request. Disclosure, reproduction or use of this document and any information contained within it, in full or in part, for any purpose is forbidden without the prior written consent of HBB. No photographs may be taken of any article fabricated or assembled from this document without the prior written consent of HBB.

#### Notes:

- \*Complete Container Includes: Cutter Assembly, Container, Lid and Filler Cap
- \*\*Cutter Assembly Includes: Blade, Lock Washer, Hex Nut, Drive Coupling Attachment and Cutter Bearing Assembly.

| Hamilton Beach<br>4421 Waterfront Drive<br>Glen Allen, VA 23060 | Revision Description: | Updated Lid and Container Complete part numbers. |                |        |             |              |         |   |
|-----------------------------------------------------------------|-----------------------|--------------------------------------------------|----------------|--------|-------------|--------------|---------|---|
|                                                                 | Request Number:       | DOC6943                                          | Revision Date: |        | 07/27/2016  | Approved by: | DOC6943 |   |
|                                                                 | Issue Code(s):        |                                                  | Page:          | 3 of 4 | Document #: | 540090200    | Rev:    | В |