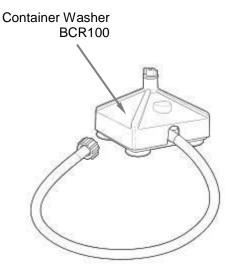

## **Accessories**

48oz Container Complete\* 6126-600

| Hamilton Beach<br>4421 Waterfront Drive<br>Glen Allen, VA 23060 | <b>Revision Description</b> | : Update Lid an | Update Lid and Container Complete part numbers. |        |             |              |         |   |  |  |
|-----------------------------------------------------------------|-----------------------------|-----------------|-------------------------------------------------|--------|-------------|--------------|---------|---|--|--|
|                                                                 | Request Number:             | DOC6943         | Revision Date:                                  |        | 07/27/2016  | Approved by: | DOC6943 |   |  |  |
|                                                                 | Issue Code(s):              |                 | Page:                                           | 3 of 3 | Document #: | 510025200    | Rev:    | G |  |  |
| ENG EDM DIG 4 20 D                                              | F                           |                 |                                                 |        |             |              |         |   |  |  |