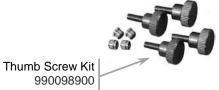

## **Accessories**

48oz Container Complete\* 6126-600

| Hamilton Beach<br>4421 Waterfront Drive<br>Glen Allen, VA 23060 | <b>Revision Description</b> | : Update Lid an | Update Lid and Container Complete part numbers. |        |             |              |         |   |  |  |
|-----------------------------------------------------------------|-----------------------------|-----------------|-------------------------------------------------|--------|-------------|--------------|---------|---|--|--|
|                                                                 | Request Number:             | DOC6943         | Revision Date:                                  |        | 07/27/2016  | Approved by: | DOC6943 |   |  |  |
|                                                                 | Issue Code(s):              |                 | Page:                                           | 3 of 3 | Document #: | 510025200    | Rev:    | G |  |  |
| ENG EDM DIG 4 20 D                                              | F                           |                 |                                                 |        |             |              |         |   |  |  |