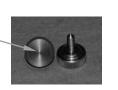

Quiet Shield ~ Thumb Screw 990100500

|                                                                                                   | Update Lid and Container Complete part numbers. |         |  |  |  |  |  |  |
|---------------------------------------------------------------------------------------------------|-------------------------------------------------|---------|--|--|--|--|--|--|
| Hamilton Beach<br>4421 Waterfront DriveRequest Number:DOC6943Revision Date:07/27/2016Approved by: | DOC69                                           | DOC6943 |  |  |  |  |  |  |
| Glen Allen, VA 23060Issue Code(s):Page:2 of 3Document #:510025200                                 | Rev:                                            | G       |  |  |  |  |  |  |