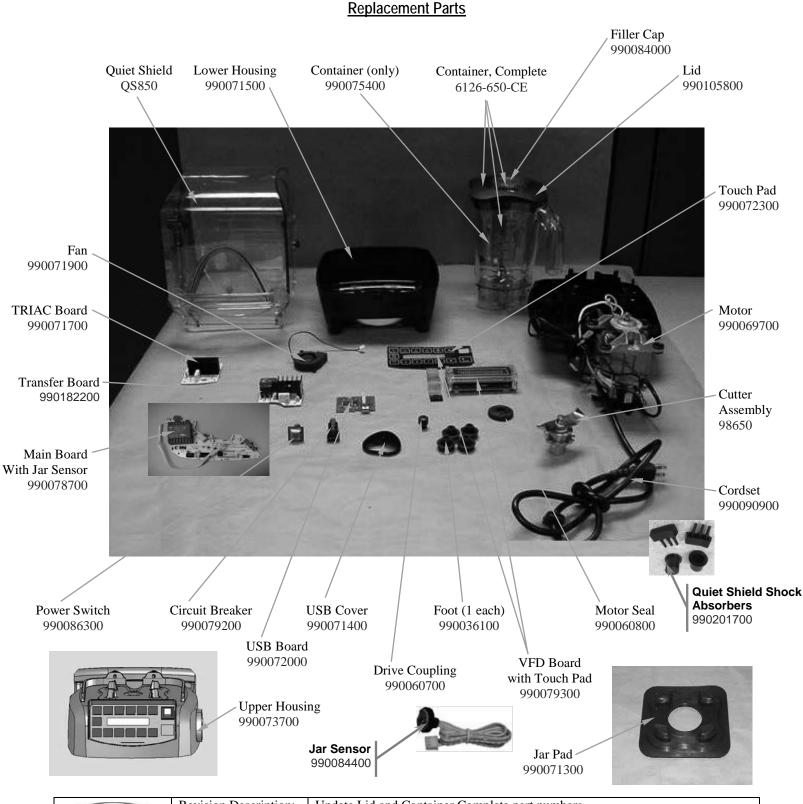

Quiet Shield ~ Thumb Screw 990100500

|                                                                                                   | Update Lid and Container Complete part numbers. |         |  |  |  |  |  |  |
|---------------------------------------------------------------------------------------------------|-------------------------------------------------|---------|--|--|--|--|--|--|
| Hamilton Beach<br>4421 Waterfront DriveRequest Number:DOC6943Revision Date:07/27/2016Approved by: | DOC69                                           | DOC6943 |  |  |  |  |  |  |
| Glen Allen, VA 23060Issue Code(s):Page:2 of 3Document #:510025200                                 | Rev:                                            | G       |  |  |  |  |  |  |