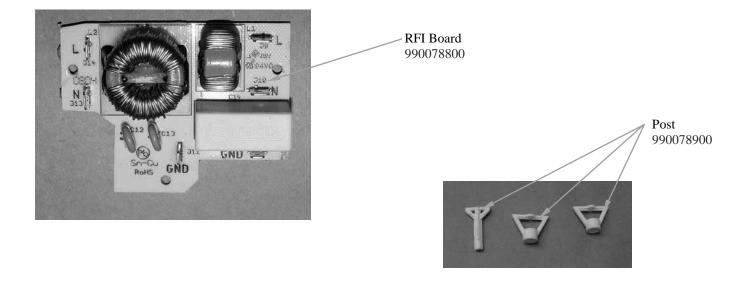

## **Accessories**

48oz Container Complete\* 6126-600

| Hamilton Beach<br>4421 Waterfront Drive<br>Glen Allen, VA 23060 | <b>Revision Description</b> | : Update Lid an | Update Lid and Container Complete part numbers. |        |             |              |         |   |  |  |
|-----------------------------------------------------------------|-----------------------------|-----------------|-------------------------------------------------|--------|-------------|--------------|---------|---|--|--|
|                                                                 | Request Number:             | DOC6943         | Revision Date:                                  |        | 07/27/2016  | Approved by: | DOC6943 |   |  |  |
|                                                                 | Issue Code(s):              |                 | Page:                                           | 3 of 3 | Document #: | 510025200    | Rev:    | G |  |  |
| ENG EDM DIG 4 20 D                                              | F                           |                 |                                                 |        |             |              |         |   |  |  |