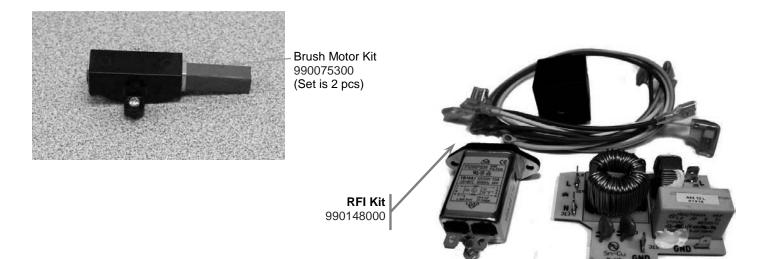

Quiet Shield ~ Thumb Screw 990100500

|                                                                                                   | Update Lid and Container Complete part numbers. |         |  |  |  |  |  |  |
|---------------------------------------------------------------------------------------------------|-------------------------------------------------|---------|--|--|--|--|--|--|
| Hamilton Beach<br>4421 Waterfront DriveRequest Number:DOC6943Revision Date:07/27/2016Approved by: | DOC69                                           | DOC6943 |  |  |  |  |  |  |
| Glen Allen, VA 23060Issue Code(s):Page:2 of 3Document #:510025200                                 | Rev:                                            | G       |  |  |  |  |  |  |