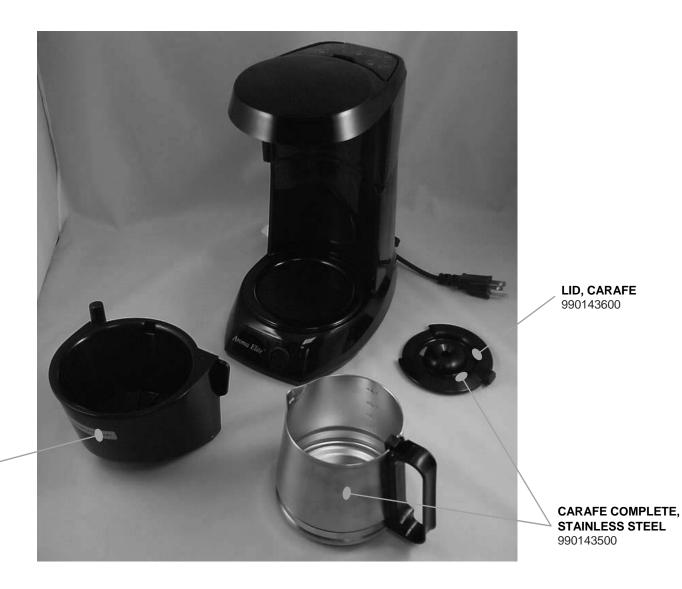

| Hamilton Beach        |
|-----------------------|
| 4421 Waterfront Drive |
| Glen Allen, VA 23060  |

**BREW BASKET** 990139000

|   | Revision Description: |   | PRODUCTION RELEASE. |                |        |             |              |         |   |  |
|---|-----------------------|---|---------------------|----------------|--------|-------------|--------------|---------|---|--|
| ı | Request Number:       | В | C10341              | Revision Date: |        | 04/12/12    | Approved by: | DOC2790 |   |  |
|   | Issue Code(s):        | C | S, SP               | Page:          | 1 of 1 | Document #: | 510028500    | Rev:    | A |  |