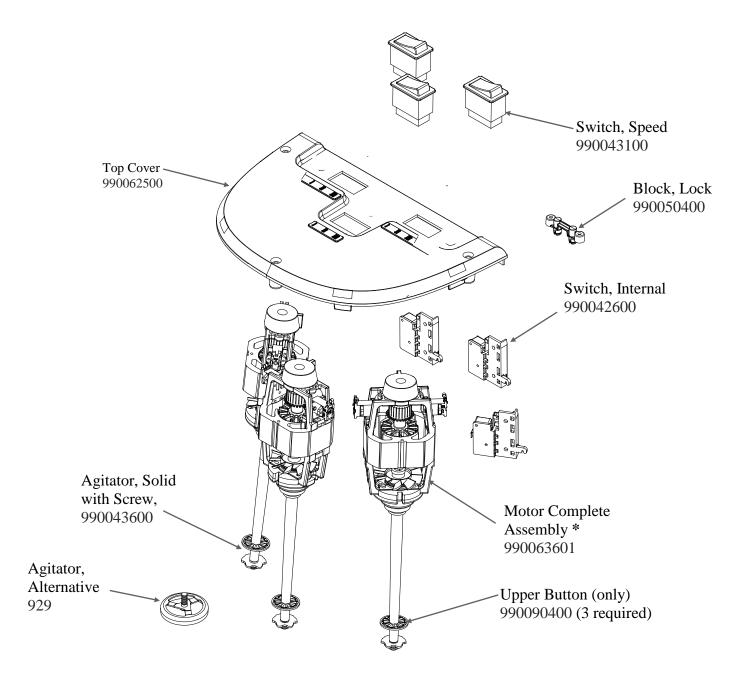

## Replacement Parts Diagram HMD400-CE (Series B)

PROPRIETARY RIGHTS NOTICE This document and all information contained within it is the property of Hamilton Beach Brands, Inc. (HBB). It is confidential and proprietary and has been provided to you for a limited purpose. It must be returned or destroyed upon request. Disclosure, reproduction or use of this document and any information contained within it, in full or in part, for any purpose is forbidden without the prior written consent of HBB. No photographs may be taken of any article fabricated or assembled from this document without the prior written consent of HBB.

\* Factory Assembled, Not Available As Separate Pieces

| Hamilton Beach<br>4421 Waterfront Drive<br>Glen Allen, VA 23060 | Revision Description: | Correct Agitator, Solid with Screw part number. |                |        |             |              |         |   |
|-----------------------------------------------------------------|-----------------------|-------------------------------------------------|----------------|--------|-------------|--------------|---------|---|
|                                                                 | Request Number:       | DOC7818                                         | Revision Date: |        | 05/16/2017  | Approved by: | DOC7818 |   |
|                                                                 | Issue Code(s):        |                                                 | Page:          | 1 of 3 | Document #: | 510014300    | Rev:    | D |