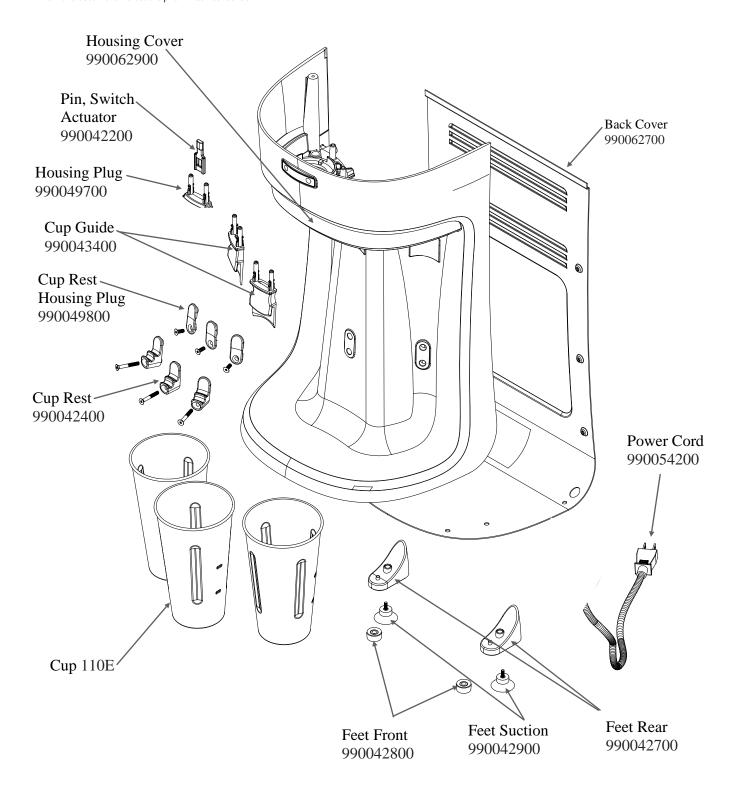

## Replacement Parts Diagram HMD400-CE (Series B)

PROPRIETARY RIGHTS NOTICE This document and all information contained within it is the property of Hamilton Beach Brands, Inc. (HBB). It is confidential and proprietary and has been provided to you for a limited purpose. It must be returned or destroyed upon request. Disclosure, reproduction or use of this document and any information contained within it, in full or in part, for any purpose is forbidden without the prior written consent of HBB. No photographs may be taken of any article fabricated or assembled from this document without the prior written consent of HBB.

| Hamilton Beach<br>4421 Waterfront Drive<br>Glen Allen, VA 23060 | Revision Description: | Correct Agitator, Solid with Screw part number. |                |        |             |              |         |   |
|-----------------------------------------------------------------|-----------------------|-------------------------------------------------|----------------|--------|-------------|--------------|---------|---|
|                                                                 | Request Number:       | DOC7818                                         | Revision Date: |        | 05/16/2017  | Approved by: | DOC7818 |   |
|                                                                 | Issue Code(s):        |                                                 | Page:          | 2 of 3 | Document #: | 510014300    | Rev:    | D |