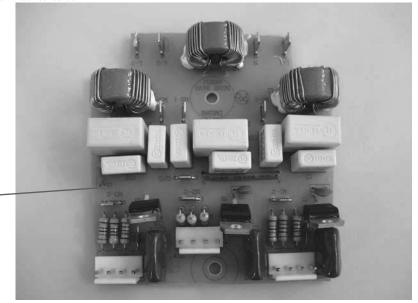

Replacement Parts Diagram

HMD400-CE (Series B)

PROPRIETARY RIGHTS NOTICE and has been provided to you for a limited purpose. It must be returned or destroyed upon request. Disclosure, reproduction or use of this document and any information contained within it, in full or in part, for any purpose is forbidden without the prior written consent of HBB. No photographs may be taken of any article fabricated or assembled from this document without the prior written consent of HBB.

RFI Board 990050500

| Hawilton Basela                         | Revision Description: | Correct Agitator, Solid with Screw part number. |                                     |        |              |           |      |   |
|-----------------------------------------|-----------------------|-------------------------------------------------|-------------------------------------|--------|--------------|-----------|------|---|
| Hamilton Beach<br>4421 Waterfront Drive | Request Number:       | DOC7818                                         | 18 Revision Date: 05/16/2017 Approx |        | Approved by: | DOC7818   |      |   |
| Glen Allen, VA 23060                    | Issue Code(s):        |                                                 | Page:                               | 3 of 3 | Document #:  | 510014300 | Rev: | D |