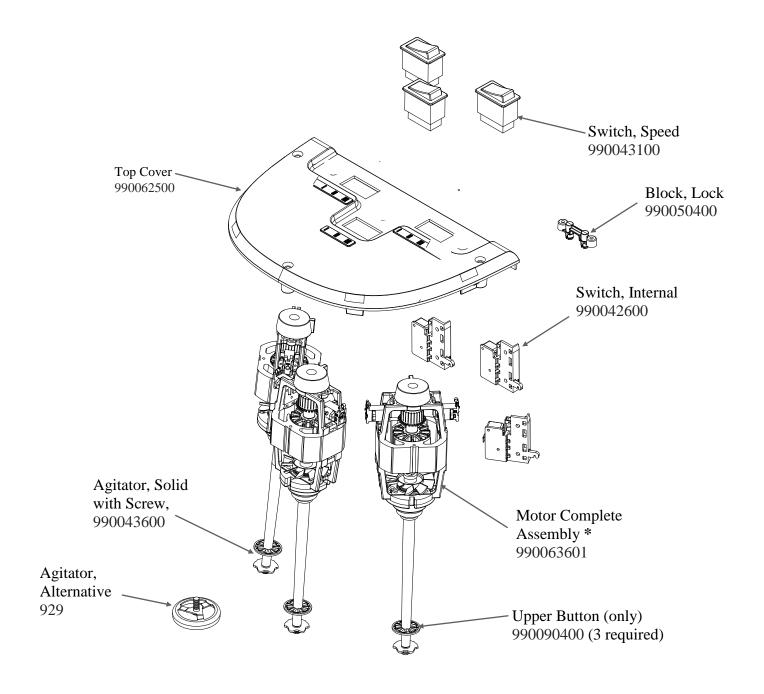

## Replacements Parts Diagram HMD400-CE (Series C-E)

PROPRIETARY RIGHTS NOTICE and has been provided to you for a limited purpose. It must be returned or destroyed upon request. Disclosure, reproduction or use of this document and any information contained within it, in full or in part, for any purpose is forbidden without the prior written consent of HBB. No photographs may be taken of any article fabricated or assembled from this document without the prior written consent of HBB.

\* Factory Assembled, Not Available As Separate Pieces

| Hamilton Beach<br>4421 Waterfront Drive<br>Glen Allen, VA 23060 | Revision Description: | Correct Agitator, Solid with Screw part number. |                |        |             |              |         |   |
|-----------------------------------------------------------------|-----------------------|-------------------------------------------------|----------------|--------|-------------|--------------|---------|---|
|                                                                 | Request Number:       | DOC7818                                         | Revision Date: |        | 05/16/2017  | Approved by: | DOC7818 |   |
|                                                                 | Issue Code(s):        |                                                 | Page:          | 1 of 3 | Document #: | 510017700    | Rev:    | F |