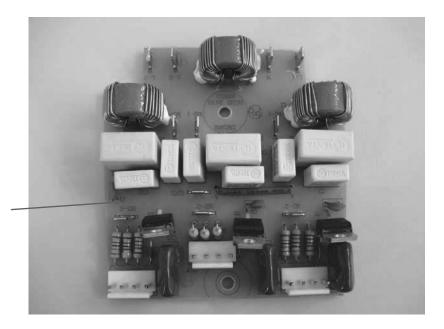

Replacements Parts Diagram

HMD400-CE (Series C-E)

PROPRIETARY RIGHTS NOTICE and has been provided to you for a limited purpose. It must be returned or destroyed upon request. Disclosure, reproduction or use of this document and any information contained within it, in full or in part, for any purpose is forbidden without the prior written consent of HBB. No photographs may be taken of any article fabricated or assembled from this document without the prior written consent of HBB.

**RFI** Board 990050500

| Hawilton Basela                         | Revision Description: | Correct Agitator, Solid with Screw part number. |                |        |             |              |         |   |
|-----------------------------------------|-----------------------|-------------------------------------------------|----------------|--------|-------------|--------------|---------|---|
| Hamilton Beach<br>4421 Waterfront Drive | Request Number:       | DOC7818                                         | Revision Date: |        | 05/16/2017  | Approved by: | DOC7818 |   |
| Glen Allen, VA 23060                    | Issue Code(s):        |                                                 | Page:          | 3 of 3 | Document #: | 510017700    | Rev:    | F |