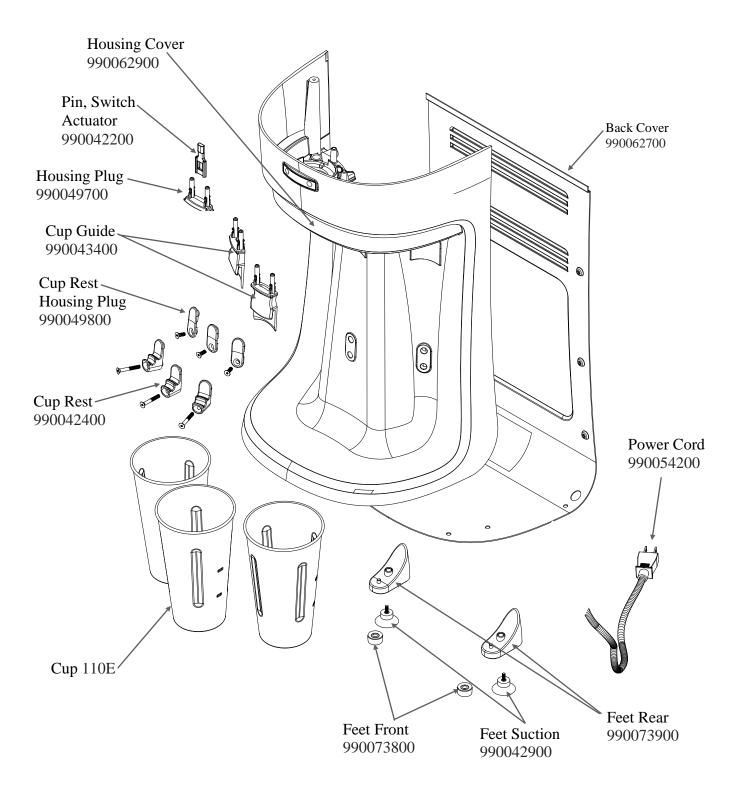

## Replacements Parts Diagram HMD400-CE (Series C-E)

PROPRIETARY RIGHTS NOTICE This document and all information contained within it is the property of Hamilton Beach Brands, Inc. (HBB). It is confidential and proprietary and has been provided to you for a limited purpose. It must be returned or destroyed upon request. Disclosure, reproduction or use of this document and any information contained within it, in full or in part, for any purpose is forbidden without the prior written consent of HBB. No photographs may be taken of any article fabricated or assembled from this document without the prior written consent of HBB.

| Hamilton Beach<br>4421 Waterfront Drive<br>Glen Allen, VA 23060 | Revision Description: | Correct Agitator, Solid with Screw part number. |                |        |             |              |         |   |
|-----------------------------------------------------------------|-----------------------|-------------------------------------------------|----------------|--------|-------------|--------------|---------|---|
|                                                                 | Request Number:       | DOC7818                                         | Revision Date: |        | 05/16/2017  | Approved by: | DOC7818 |   |
|                                                                 | Issue Code(s):        |                                                 | Page:          | 2 of 3 | Document #: | 510017700    | Rev:    | F |