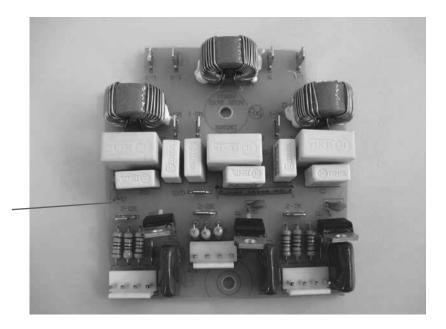

## Parts and Accessories Diagram HMD400-CE

PROPRIETARY RIGHTS NOTICE This document and all information contained within it is the property of Hamilton Beach Brands, Inc. (HBB). It is confidential and proprietary and has been provided to you for a limited purpose. It must be returned or destroyed upon request. Disclosure, reproduction or use of this document and any information contained within it, in full or in part, for any purpose is forbidden without the prior written consent of HBB. No photographs may be taken of any article fabricated or assembled from this document without the prior written consent of HBB.

RFI Board 990050500

| Hamilton Beach        | Revision Description: | Correct Agitator, Solid with Screw part number. |                |        |             |              |         |   |
|-----------------------|-----------------------|-------------------------------------------------|----------------|--------|-------------|--------------|---------|---|
| 4421 Waterfront Drive | Request Number:       | DOC7818                                         | Revision Date: |        | 05/16/2017  | Approved by: | DOC7818 |   |
| Glen Allen, VA 23060  | Issue Code(s):        |                                                 | Page:          | 3 of 4 | Document #: | 540006730    | Rev:    | D |