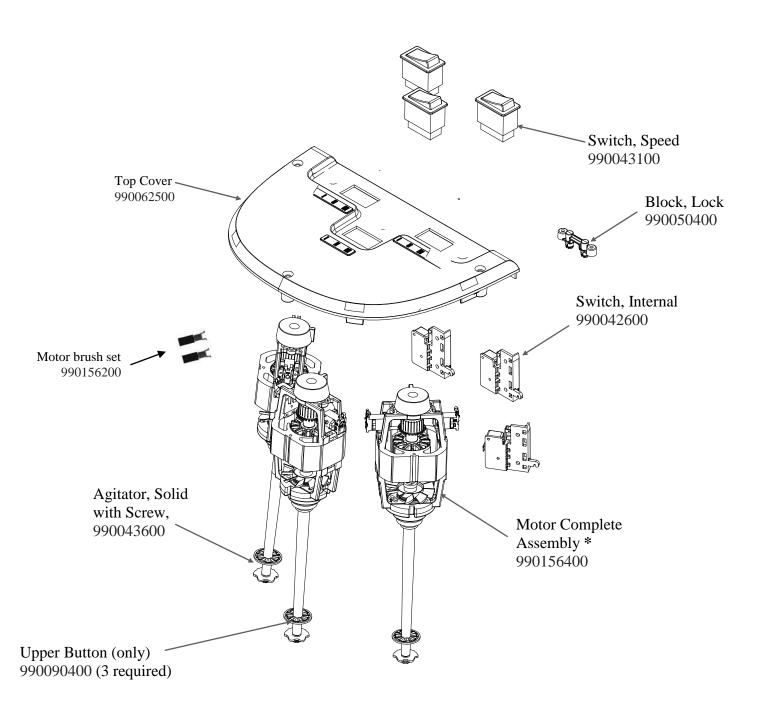

## Parts and Accessories Diagram HMD400-CE

PROPRIETARY RIGHTS NOTICE This document and all information contained within it is the property of Hamilton Beach Brands, Inc. (HBB). It is confidential and proprietary and has been provided to you for a limited purpose. It must be returned or destroyed upon request. Disclosure, reproduction or use of this document and any information contained within it, in full or in part, for any purpose is forbidden without the prior written consent of HBB. No photographs may be taken of any article fabricated or assembled from this document without the prior written consent of HBB.

\* Factory Assembled, Not Available As Separate Pieces

|    | Hamilton Beach<br>4421 Waterfront Drive<br>Glen Allen, VA 23060 | Revision Description: | Correct Agitator, Solid with Screw part number. |                |        |             |              |         |   |
|----|-----------------------------------------------------------------|-----------------------|-------------------------------------------------|----------------|--------|-------------|--------------|---------|---|
| 44 |                                                                 | Request Number:       | DOC7818                                         | Revision Date: |        | 05/16/2017  | Approved by: | DOC7818 |   |
|    |                                                                 | Issue Code(s):        |                                                 | Page:          | 1 of 4 | Document #: | 540006730    | Rev:    | D |