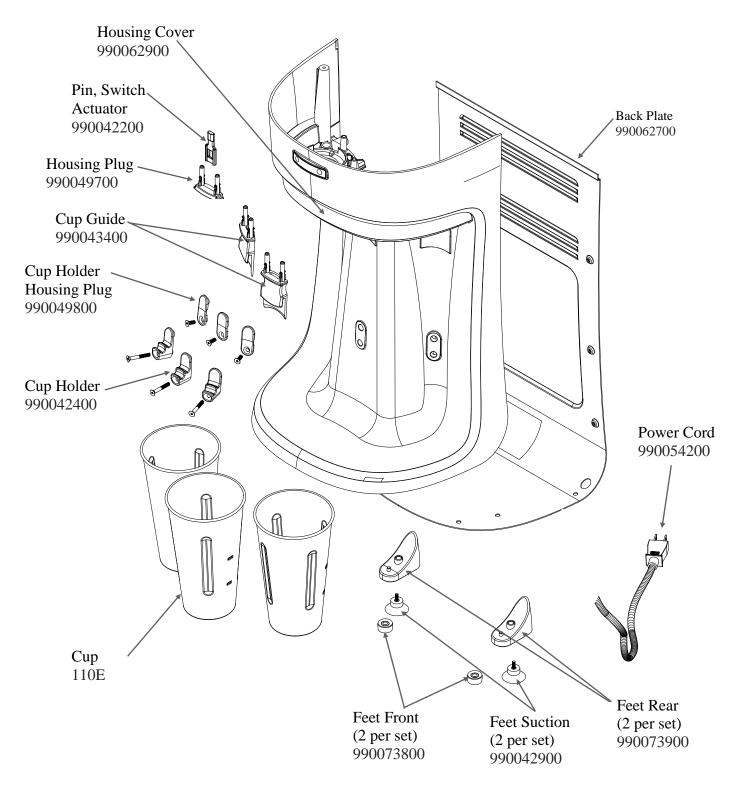

## Parts and Accessories Diagram HMD400-CE

PROPRIETARY RIGHTS NOTICE This document and all information contained within it is the property of Hamilton Beach Brands, Inc. (HBB). It is confidential and proprietary and has been provided to you for a limited purpose. It must be returned or destroyed upon request. Disclosure, reproduction or use of this document and any information contained within it, in full or in part, for any purpose is forbidden without the prior written consent of HBB. No photographs may be taken of any article fabricated or assembled from this document without the prior written consent of HBB.

| Hamilton Basela                         | Revision Description: | Correct Agitator, Solid with Screw part number. |                |        |             |              |         |   |
|-----------------------------------------|-----------------------|-------------------------------------------------|----------------|--------|-------------|--------------|---------|---|
| Hamilton Beach<br>4421 Waterfront Drive | Request Number:       | DOC7818                                         | Revision Date: |        | 05/16/2017  | Approved by: | DOC7818 |   |
| Glen Allen, VA 23060                    | Issue Code(s):        |                                                 | Page:          | 2 of 4 | Document #: | 540006730    | Rev:    | D |