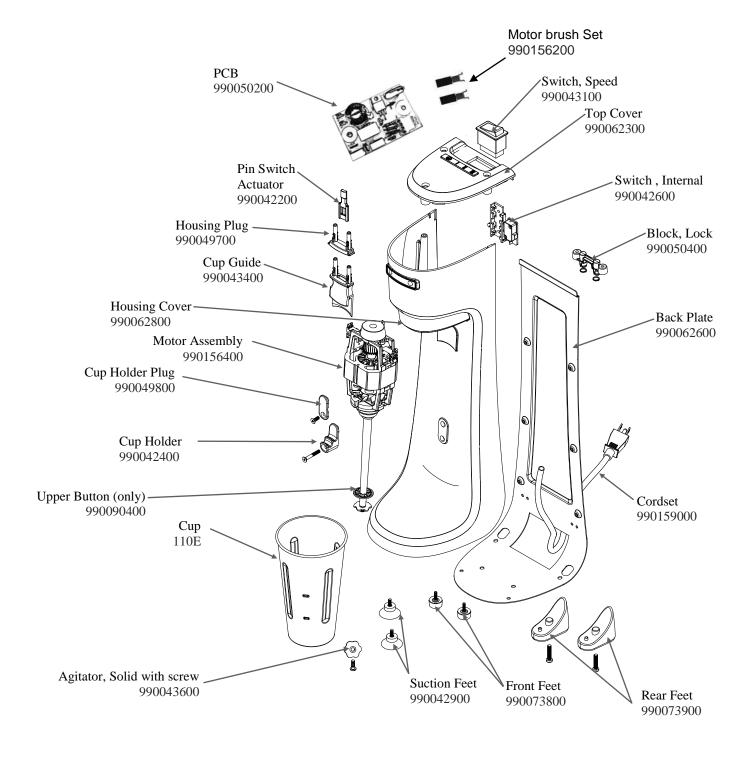

## Parts and Accessories Diagram HMD200-BZ220

PROPRIETARY RIGHTS NOTICE This document and all information contained within it is the property of Hamilton Beach Brands, Inc. (HBB). It is confidential and proprietary and has been provided to you for a limited purpose. It must be returned or destroyed upon request. Disclosure, reproduction or use of this document and any information contained within it, in full or in part, for any purpose is forbidden without the prior written consent of HBB. No photographs may be taken of any article fabricated or assembled from this document without the prior written consent of HBB.

## **Replacement Parts**

|   | Hamilton Beach<br>4421 Waterfront Drive<br>Glen Allen, VA 23060 | Revision Description: | Update Cup Part Number to 110E |                |        |             |              |         |   |
|---|-----------------------------------------------------------------|-----------------------|--------------------------------|----------------|--------|-------------|--------------|---------|---|
|   |                                                                 | Request Number:       | DOC7696                        | Revision Date: |        | 04/13/2017  | Approved by: | DOC7696 |   |
| C |                                                                 | Issue Code(s):        |                                | Page:          | 1 of 2 | Document #: | 540007800    | Rev:    | В |