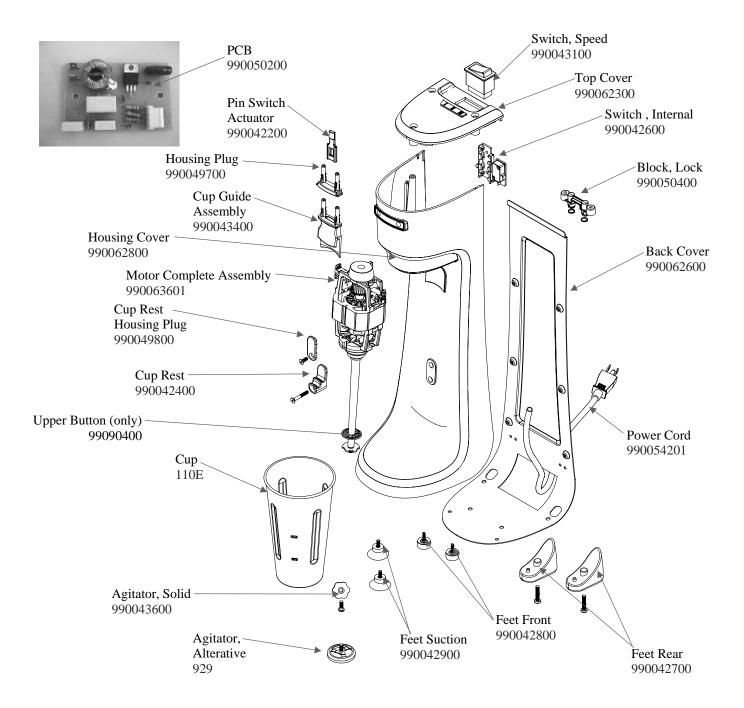

## Replacement Parts Diagram HMD200-CCC (Series A)

PROPRIETARY RIGHTS NOTICE and has been provided to you for a limited purpose. It must be returned or destroyed upon request. Disclosure, reproduction or use of this document and any information contained within it, in full or in part, for any purpose is forbidden without the prior written consent of HBB. No photographs may be taken of any article fabricated or assembled from this document without the prior written consent of HBB.