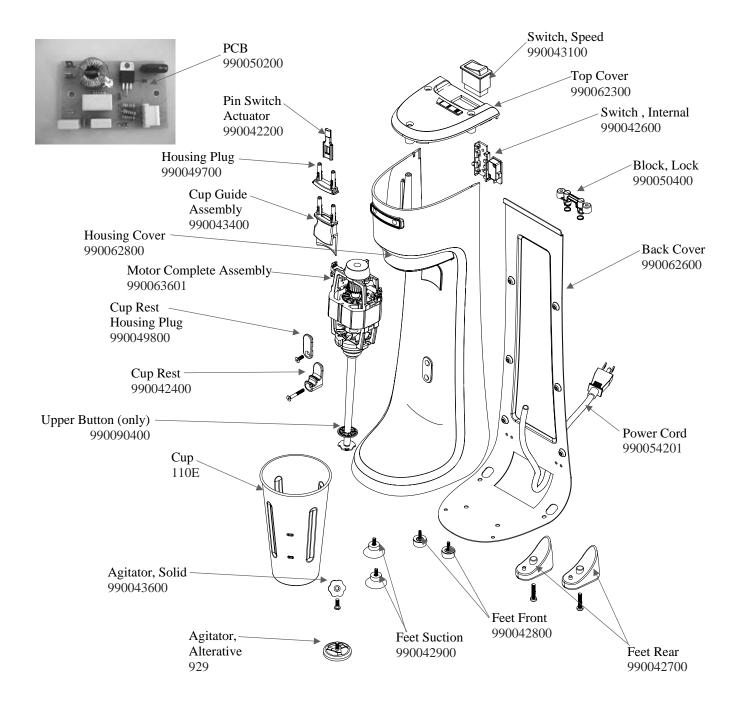

## Replacement Parts Diagram HMD200-CCC (Series B)

PROPRIETARY RIGHTS NOTICE and has been provided to you for a limited purpose. It must be returned or destroyed upon request. Disclosure, reproduction or use of this document and any information contained within it, in full or in part, for any purpose is forbidden without the prior written consent of HBB. No photographs may be taken of any article fabricated or assembled from this document without the prior written consent of HBB.