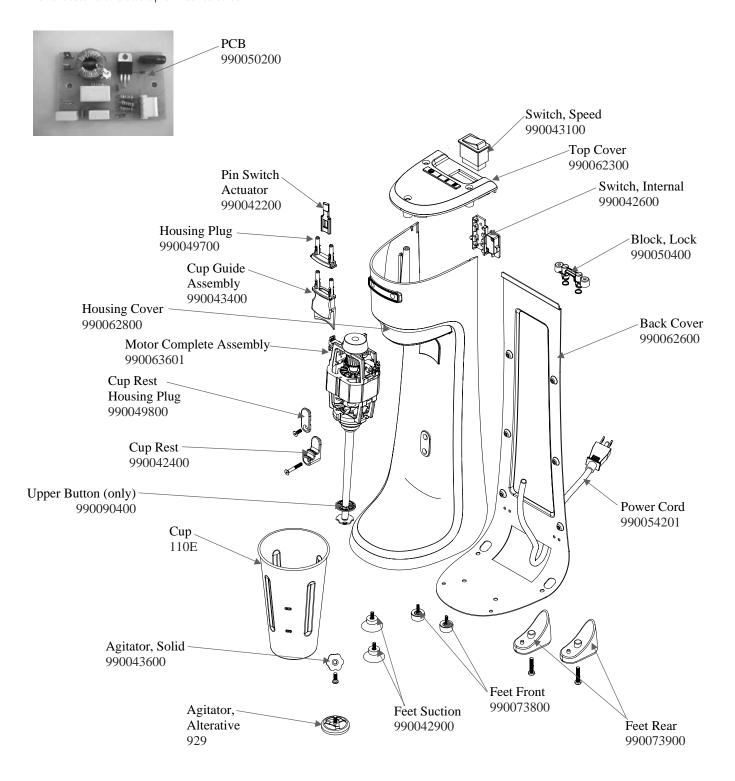

## Replacement Parts Diagram

HMD200-CCC (Series C-F)

PROPRIETARY RIGHTS NOTICE This document and all information contained within it is the property of Hamilton Beach Brands, Inc. (HBB). It is confidential and proprietary and has been provided to you for a limited purpose. It must be returned or destroyed upon request. Disclosure, reproduction or use of this document and any information contained within it, in full or in part, for any purpose is forbidden without the prior written consent of HBB. No photographs may be taken of any article fabricated or assembled from this document without the prior written consent of HBB.



| Hamilton Beach<br>4421 Waterfront Drive<br>Glen Allen, VA 23060 | Revision Description | on: Changed cord | Changed cordset part number |        |             |              |          |   |  |
|-----------------------------------------------------------------|----------------------|------------------|-----------------------------|--------|-------------|--------------|----------|---|--|
|                                                                 | Request Number:      | CME-2734         | Revision Date:              |        | 11/03/09    | Approved by: | CME-2734 |   |  |
|                                                                 | Issue Code(s):       | CS, SP           | Page:                       | 1 of 1 | Document #: | 510017100    | Rev:     | F |  |