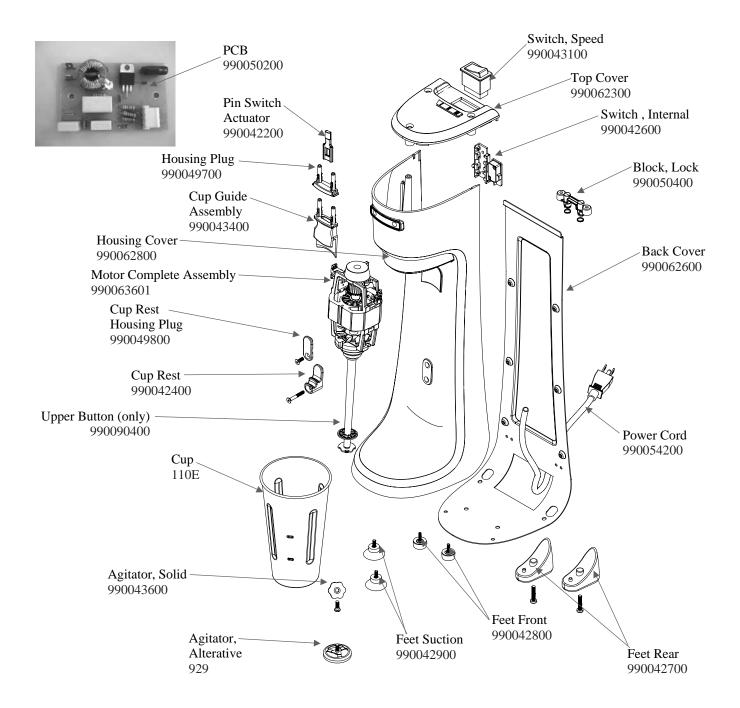

## Replacement Parts Diagram HMD200-CE (Series B)

PROPRIETARY RIGHTS NOTICE and has been provided to you for a limited purpose. It must be returned or destroyed upon request. Disclosure, reproduction or use of this document and any information contained within it, in full or in part, for any purpose is forbidden without the prior written consent of HBB. No photographs may be taken of any article fabricated or assembled from this document without the prior written consent of HBB.