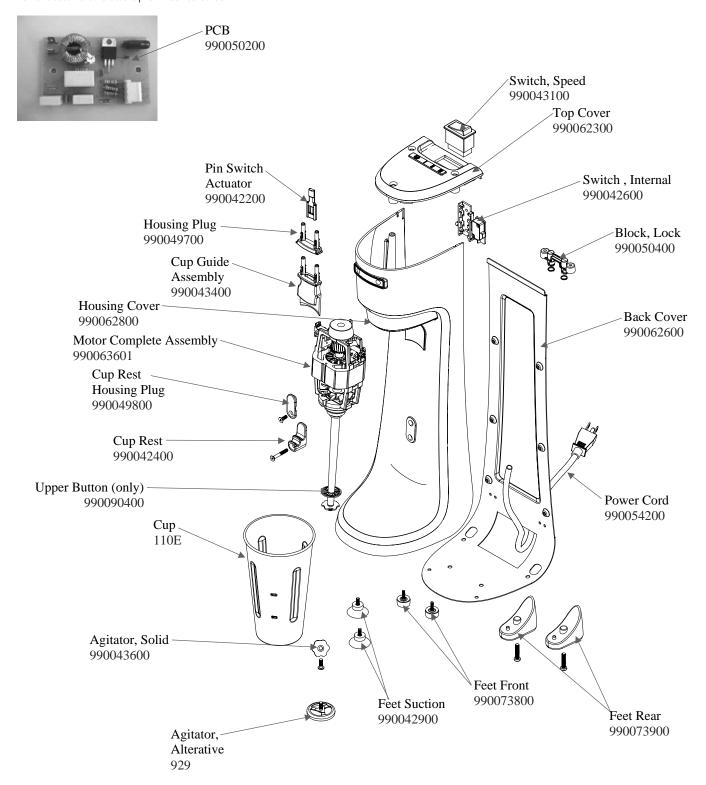

## Replacement Parts Diagram HMD200-CE (Series C-F)

PROPRIETARY RIGHTS NOTICE This document and all information contained within it is the property of Hamilton Beach Brands, Inc. (HBB). It is confidential and proprietary and has been provided to you for a limited purpose. It must be returned or destroyed upon request. Disclosure, reproduction or use of this document and any information contained within it, in full or in part, for any purpose is forbidden without the prior written consent of HBB. No photographs may be taken of any article fabricated or assembled from this document without the prior written consent of HBB.