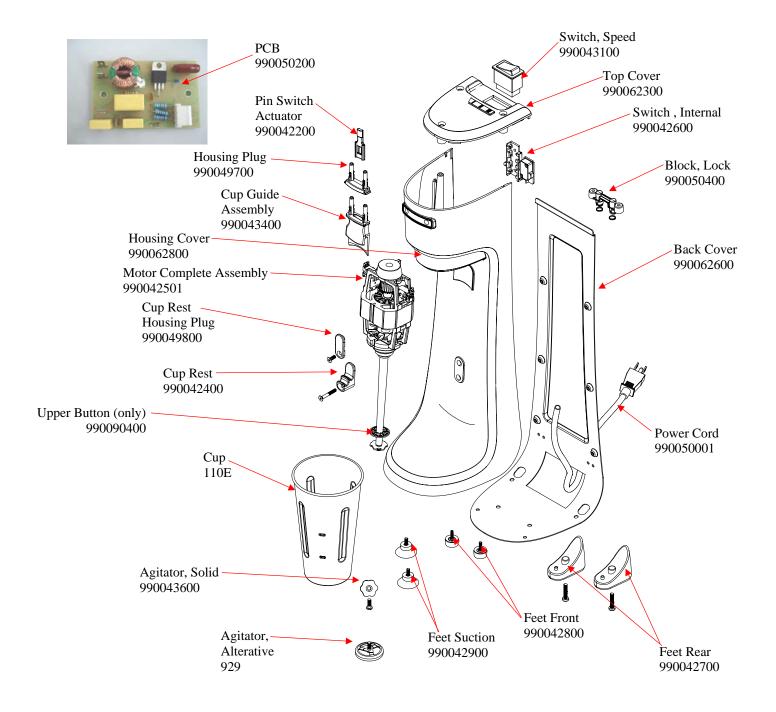

## Replacement Part Diagram HMD200-CE (Series A)

PROPRIETARY RIGHTS NOTICE This document and all information contained within it is the property of Hamilton Beach Brands, Inc. (HBB). It is confidential and proprietary and has been provided to you for a limited purpose. It must be returned or destroyed upon request. Disclosure, reproduction or use of this document and any information contained within it, in full or in part, for any purpose is forbidden without the prior written consent of HBB. No photographs may be taken of any article fabricated or assembled from this document without the prior written consent of HBB.

| Hamilton Beach<br>4421 Waterfront Drive<br>Glen Allen, VA 23060 | Revision Description | on: Added part n | Added part number 990090400 |         |             |              |      |   |  |
|-----------------------------------------------------------------|----------------------|------------------|-----------------------------|---------|-------------|--------------|------|---|--|
|                                                                 | Request Number:      | HQE-7393         | Revisio                     | n Date: | 2/19/09     | Approved by: |      |   |  |
|                                                                 | Issue Code(s):       | CS, SP           | Page:                       | 1 of 1  | Document #: | 510002400    | Rev: | D |  |