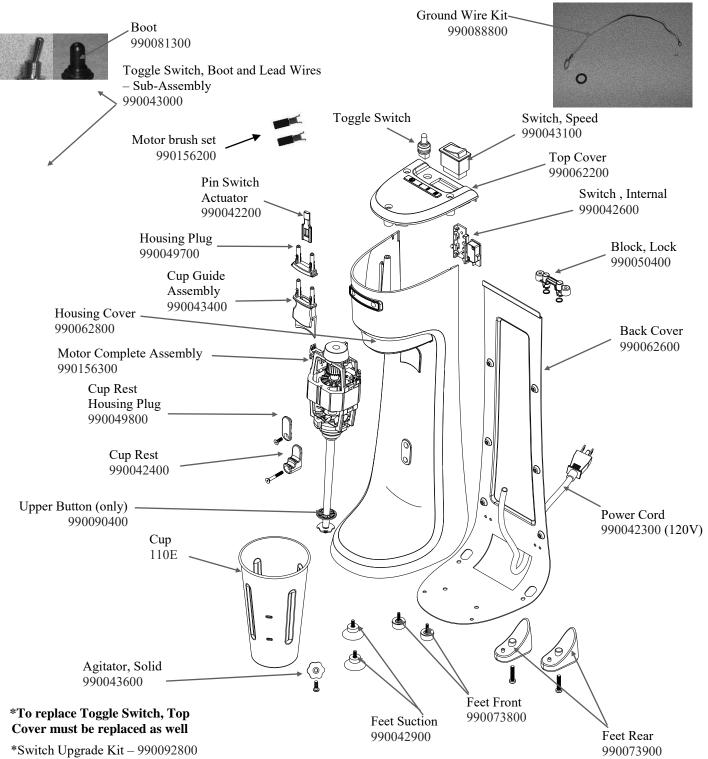

## Parts and Accessories Diagram Model HMD200

PROPRIETARY RIGHTS NOTICE and has been provided to you for a limited purpose. It must be returned or destroyed upon request. Disclosure, reproduction or use of this document and any information contained within it, in full or in part, for any purpose is forbidden without the prior written consent of HBB. No photographs may be taken of any article fabricated or assembled from this document without the prior written consent of HBB.